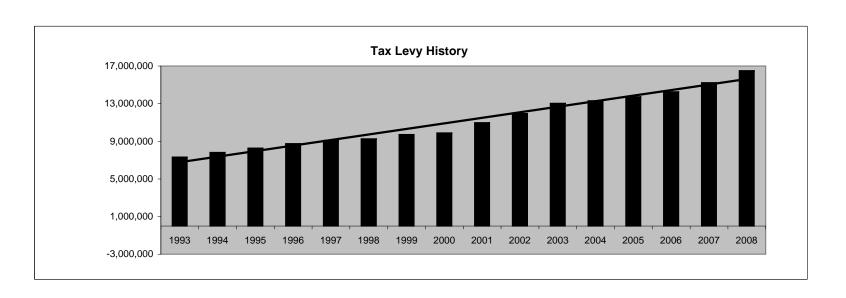

.00%    | 0           |
| TOTAL                     | 13,964,806 | 15,236,663 | 15,119,979 | 16,506,780 | 8.34%    | 11,983,815  |
|                           |            |            |            | 8.34%      |          |             |



| Year | NET        | Change |
|------|------------|--------|
| 1993 | 7,329,857  |        |
| 1994 | 7,815,471  | 6.63%  |
| 1995 | 8,278,511  | 5.92%  |
| 1996 | 8,745,102  | 5.64%  |
| 1997 | 9,091,907  | 3.97%  |
| 1998 | 9,267,095  | 1.93%  |
| 1999 | 9,727,663  | 4.97%  |
| 2000 | 9,891,972  | 1.69%  |
| 2001 | 10,984,100 | 11.04% |
| 2002 | 11,955,535 | 8.84%  |
| 2003 | 13,030,798 | 8.99%  |
| 2004 | 13,310,566 | 2.15%  |
| 2005 | 13,733,163 | 3.17%  |
| 2006 | 14,268,181 | 3.90%  |
| 2007 | 15,236,663 | 6.79%  |
| 2008 | 16,506,780 | 8.34%  |