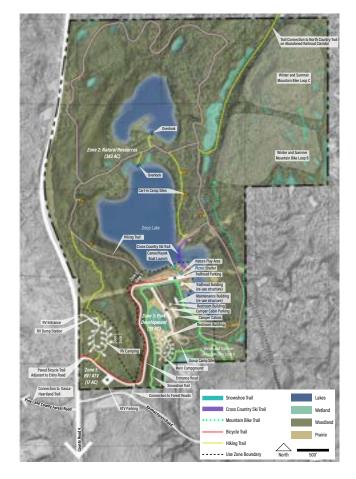

lls, a mixed forest of hardwoods and conifer trees, wetlands, and two lakes. As a potential regional park facility, Hubbard County needed help working through the requirements of the Greater Minnesota Regional Parks and Trails Commission (GMRPTC). SRF worked with Hubbard County to prepare a regional designation application and a park master plan which are required before a park or trail is considered a regionally significant facility and is eligible to apply for Legacy Amendment funds. Deep Lake Park was approved as a regional facility in 2022, and the master plan was approved in 2023, making the park the newest regionally significant park in outstate Minnesota.

#### **PROJECT REFERENCE**

#### Cory Kimball

Land Commissioner | Hubbard County 218.237.1456 | cory.kimball@co.hubbard.mn.us



## **Kensington Rune Stone County Park**

Douglas County, Minnesota



Kensington Rune Stone County Park is a popular destination for visitors coming to see the Rune Stone discovery site and the Ohman homestead farm. Recent land acquisitions by Douglas County have nearly doubled the size of the park. SRF prepared a master plan update that incorporates the new property, identifies the location for a new visitor center, and enhances recreation opportunities to serve a wider diversity of park user groups. The master plan update included a schematic design effort that provided a comprehensive vision for the park so that the County can efficiently implement future development in phases as funding is received. The master plan update was developed to meet the requirements of the Greater Minneso