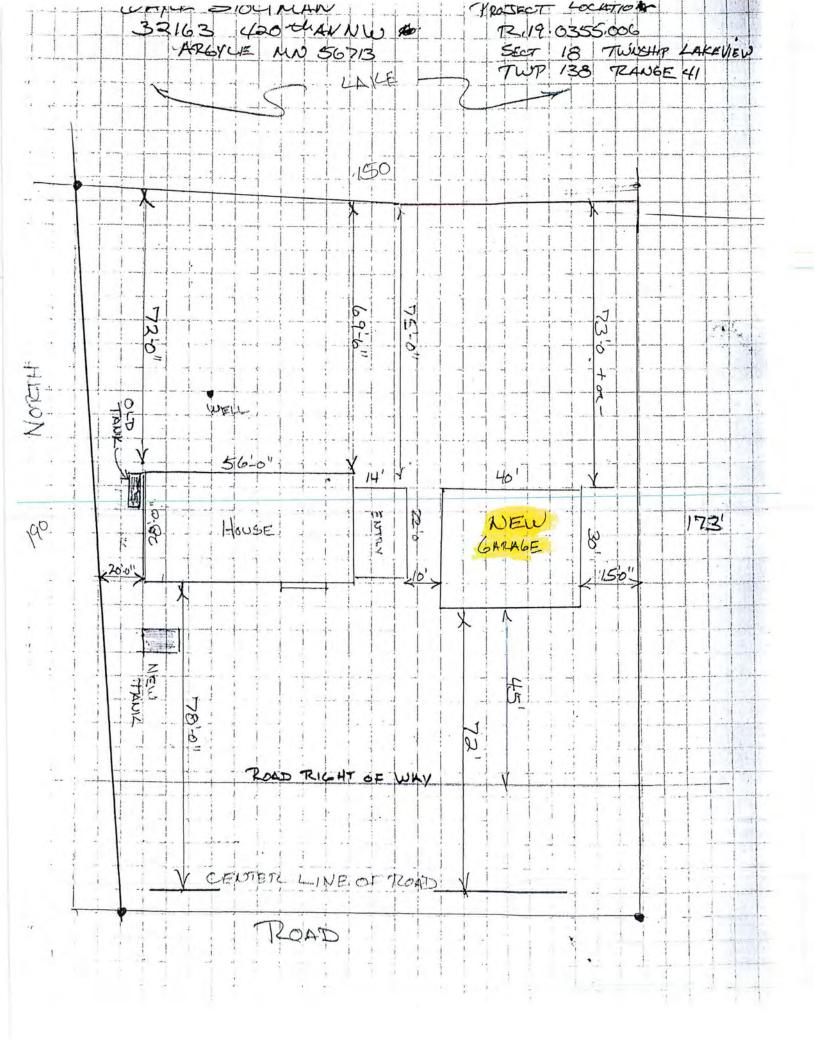

#### APPLICATION AND DESCRIPTION OF PROJECT:

Request a variance to construct a deck to be located at seventy-six (76) feet and a dwelling & attached garage to be located at eightysix (86) feet from the OHW of a lake, deviating from the required setback of one hundred (100) feet from a recreational development lake, due to setback issues.

### Variance Application Review

Permit # VAR2021-109

| Parcel Number(s): 191714000                                                                                                                                                                                                                                                                                                                                                                         |                                                                                                                                                                                                                                                                                                |
|-----------------------------------------------------------------------------------------------------------------------------------------------------------------------------------------------------------------------------------------------------------------------------------------------------------------------------------------------------------------------------------------------------|------------------------------------------------------------------------------------------------------------------------------------------------------------------------------------------------------------------------------------------------------------------------------------------------|
| Owner: JAMES SCHAEFBAUER                                                                                                                                                                                                                                                                                                                                                                            | Township-S/T/R: LAKE VIEW-05/138/041                                                                                                                                                                                                                                                           |
| Mailing Address:                                                                                                                                                                                                                                                                                                                                                                                    | Site Address: 15683 W MUNSON LN                                                                                                                                                                                                                                                                |
| JAMES SCHAEFBAUER<br>3709 22ND ST S                                                                                                                                                                                                                                                                                                                                                                 | Lot Recording Date: After 1992                                                                                                                                                                                                                                                                 |
| FARGO ND 58104                                                                                                                                                                                                                                                                                                                                                                                      | Original Permit Nbr: SITE2021-1045                                                                                                                                                                                                                                                             |
| Legal Descr: RAYMAR BEACH 138 41 LOT 1 & N1/2 OF                                                                                                                                                                                                                                                                                                                                                    | LOT 2                                                                                                                                                                                                                                                                                          |
| Variance Details Review                                                                                                                                                                                                                                                                                                                                                                             |                                                                                                                                                                                                                                                                                                |
| <ul> <li>Variance Request Reason(s):</li> <li>Setback Issues</li> <li>Alteration to non-conforming structure</li> <li>Lot size not in compliance</li> <li>Topographical Issues (slopes, bluffs, wetlands)</li> <li>Other</li> </ul>                                                                                                                                                                 | If 'Other', description:<br>Setback issues- Lot was platted and developed<br>prior to current zoning standards                                                                                                                                                                                 |
| Description of Variance Request: Request a variance to feet and a dwelling & attached garage to be located a                                                                                                                                                                                                                                                                                        |                                                                                                                                                                                                                                                                                                |
|                                                                                                                                                                                                                                                                                                                                                                                                     |                                                                                                                                                                                                                                                                                                |
| to setback issues.<br>OHW Setback: Deck 76' & Dwelling/Attached Garage                                                                                                                                                                                                                                                                                                                              |                                                                                                                                                                                                                                                                                                |
| to setback issues.<br>OHW Setback: Deck 76' & Dwelling/Attached Garage<br>86' from OHW                                                                                                                                                                                                                                                                                                              | 100) feet from a recreational development lake, due                                                                                                                                                                                                                                            |
| to setback issues.<br>OHW Setback: Deck 76' & Dwelling/Attached Garage<br>86' from OHW<br>Rear Setback (non-lake): na                                                                                                                                                                                                                                                                               | 100) feet from a recreational development lake, due<br>Side Lot Line Setback: na                                                                                                                                                                                                               |
| to setback issues.<br>OHW Setback: Deck 76' & Dwelling/Attached Garage<br>86' from OHW<br>Rear Setback (non-lake): na<br>Road Setback: na                                                                                                                                                                                                                                                           | 100) feet from a recreational development lake, due<br>Side Lot Line Setback: na<br>Bluff Setback: na                                                                                                                                                                                          |
| to setback issues.<br>OHW Setback: Deck 76' & Dwelling/Attached Garage<br>86' from OHW<br>Rear Setback (non-lake): na<br>Road Setback: na<br>Existing Imp. Surface Coverage: 21.11%                                                                                                                                                                                                                 | 100) feet from a recreational development lake, due<br>Side Lot Line Setback: na<br>Bluff Setback: na<br>Road Type: Township                                                                                                                                                                   |
| to setback issues.<br>OHW Setback: Deck 76' & Dwelling/Attached Garage<br>86' from OHW<br>Rear Setback (non-lake): na<br>Road Setback: na<br>Existing Imp. Surface Coverage: 21.11%<br>Existing Structure Sq Ft: Dwelling 1140 & Porch 192                                                                                                                                                          | 100) feet from a recreational development lake, due         Side Lot Line Setback: na         Bluff Setback: na         Road Type: Township         Proposed Imp. Surface Coverage: 22.36%         Proposed Structure Sq Ft: House 1618 Attached                                               |
| deviating from the required setback of one hundred (<br>to setback issues.<br>OHW Setback: Deck 76' & Dwelling/Attached Garage<br>86' from OHW<br>Rear Setback (non-lake): na<br>Road Setback: na<br>Existing Imp. Surface Coverage: 21.11%<br>Existing Structure Sq Ft: Dwelling 1140 & Porch 192<br>Existing Structure Height: 28'<br>Existing Basement Sq Ft: tuck under garage and full<br>bsmt | <ul> <li>100) feet from a recreational development lake, due</li> <li>Side Lot Line Setback: na</li> <li>Bluff Setback: na</li> <li>Road Type: Township</li> <li>Proposed Imp. Surface Coverage: 22.36%</li> <li>Proposed Structure Sq Ft: House 1618 Attached</li> <li>Garage 1008</li> </ul> |

## Permit # SITE2021-1045

| Parcel Number: 191720000                                                                                                                                                                                                                              | Inspector Notes:                                                        |
|-------------------------------------------------------------------------------------------------------------------------------------------------------------------------------------------------------------------------------------------------------|-------------------------------------------------------------------------|
| Owner: JAMES SCHAEFBAUER                                                                                                                                                                                                                              |                                                                         |
| Township-S/T/R: LAKE VIEW-05/138/041                                                                                                                                                                                                                  |                                                                         |
| Site Address:                                                                                                                                                                                                                                         | Does posted address sign match site address? Y N                        |
| Dwelling Proposed Review                                                                                                                                                                                                                              |                                                                         |
| Dwelling/related structure (1A): New Home-Onsite<br>- Existing Dimensions: 1,352<br>- Proposed Dimensions: 1618<br>- Proposed Roof Changes? N/A                                                                                                       | Construction                                                            |
| Attached Garage (1B): <b>New Attached Garage</b><br>- Existing Dimensions: <b>na</b><br>- Proposed Dimensions: <b>1,008</b><br>- Proposed Roof Changes? <b>N/A</b>                                                                                    |                                                                         |
| Other dwelling related improvements (1C): <b>Home F</b><br>- Existing Dimensions: <b>na</b><br>- Proposed Dimensions: <b>12by20</b><br>- Proposed Roof Changes? N/A                                                                                   | Patio                                                                   |
| Other dwelling related improvements (1D): <b>Drivew</b><br>- Existing Dimensions: <b>na</b><br>- Proposed Dimensions: <b>14by30</b><br>- Proposed Roof Changes? <b>N/A</b>                                                                            | ау                                                                      |
| Additional dwelling related projects/info: The total a                                                                                                                                                                                                | amount of driveway, decks, and patios is 4,550 sq ft                    |
| Inspector Notes:<br>Non-Dwelling Proposed Review<br>Non-dwelling related project (2A):<br>- Existing Dimensions:<br>- Proposed Dimensions:<br>- If water oriented structure, review 1) elevation dir<br>setback; 2) lot location requirements are met | fference between highest pt. of structure and lot elevation at standard |
| Non-dwelling related project (2B):<br>- Existing Dimensions:<br>- Proposed Dimensions:                                                                                                                                                                | fference between highest pt. of structure and lot elevation at standard |
| Non-dwelling related project (2C):<br>- Existing Dimensions:                                                                                                                                                                                          | fference between highest pt. of structure and lot elevation at standard |
| <ul> <li>Proposed Dimensions:</li> <li>If water oriented structure, review 1) elevation divisetback; 2) lot location requirements are met</li> </ul>                                                                                                  |                                                                         |

| Road Type/Measurement From:<br>Public/Township Rd - Right of Way                                                                        |                                       | Shoreland 1000/300? Shoreland-Riparian (Property is bordering a lake, river or stream) |                                       |  |
|-----------------------------------------------------------------------------------------------------------------------------------------|---------------------------------------|----------------------------------------------------------------------------------------|---------------------------------------|--|
| Road setback:<br>- Dwelling: <b>20</b><br>- Non-dwelling: <b>na</b>                                                                     | Pre-Inspection:<br>- Dwell:<br>- Non: | Lake Name:<br>Munson (Lake View) [RD]River Na                                          | me: na                                |  |
| Side setback:<br>- Dwelling: <b>10</b><br>- Non-dwelling: <b>na</b>                                                                     | Pre-Inspection:<br>- Dwell:<br>- Non: | Pond/Wetland on property? <b>No</b><br>Bluff? <b>No</b>                                |                                       |  |
| Rear setback:<br>- Dwelling: <b>na</b><br>- Non-dwelling: <b>na</b>                                                                     | Pre-Inspection:<br>- Dwell:<br>- Non: | OHW setback:<br>- Dwelling: 76' to deck & 86' to the<br>house<br>- Non-dwelling: na    | Pre-Inspection:<br>- Dwell:<br>- Non: |  |
| Septic tank setback:<br>- Dwelling: <b>50+</b><br>- Non-dwelling: <b>na</b>                                                             | Pre-Inspection:<br>- Dwell:<br>- Non: | Pond/wetland setback:<br>- Dwelling: <b>na</b><br>- Non-dwelling: <b>na</b>            | Pre-Inspection:<br>- Dwell:<br>- Non: |  |
| Drainfield setback:<br>- Dwelling: <b>50+</b><br>- Non-dwelling: <b>na</b>                                                              | Pre-Inspection:<br>- Dwell:<br>- Non: | Bluff setback:<br>- Dwelling: <b>na</b><br>- Non-dwelling: <b>na</b>                   | Pre-Inspection:<br>- Dwell:<br>- Non: |  |
| Well setback:<br>- Dwelling: <b>20</b><br>- Non-dwelling: <b>na</b>                                                                     | Pre-Inspection:<br>- Dwell:<br>- Non: |                                                                                        |                                       |  |
| Inspector Notes:                                                                                                                        |                                       |                                                                                        |                                       |  |
| Other Information Review                                                                                                                | A                                     |                                                                                        |                                       |  |
| Setback Averaging (if applicable):<br>- Structure type used:<br>- Setback of LEFT like structure:<br>- Setback of RIGHT like structure: |                                       |                                                                                        |                                       |  |