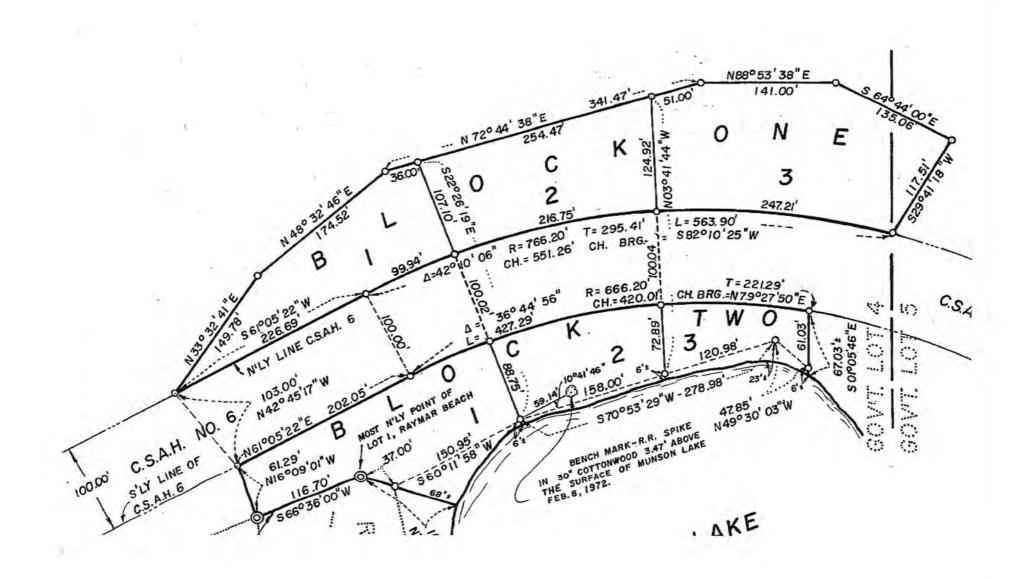

TC 545

Cond to The Condition of the Condition o

Page 1

illan.

6 Sectopo Trens. Denulo d and Transfer entered into. 18 Var al Render

anu

¥-96 RAYMAR ESTATES THIS PLAT IS ABBROVED WITH THE FOLLOWING COVENANT. THERE SHALL BE NO BUILDINGS ERECTED ON BLOCK 2, LOCATED SOUTH OF BECKER COUNTY HIGHWAY NO. 6, FUNTHER THAT THE IN GOV'T. LOTS 4 & 5, SEC. 5, TI38N, R4IW FOLLOWING LOTS SHALL BE SOLD ONLY AS ONE UNIT AND THAT. FOLLOWING DIS SHALL BE SOLD OWLF AS ONE OWNE WAD FRAN THE RESPECTIVE OWNERWIN MUST REMAIN IN OWE WANT AND MAY NOT BE DIVIDED, TO WIT,LOT I BLOCK I AND LOT I BLOCK 2, LOT 2 BLOCK I AND LOT 2 BLOCK 2, LOT 3 BLOCK I MAD LOT 3 BLOCK 2. MONT ALL MEN BY THESE FREEENTS: That Raymond J. Anderson and Marian Anderson, husband and wife, are the owners and proprietory of that part of Government Lot & of Section 5, Township 138 North, Hange |1 West of the Fifth Frindipal Meridian in Beeker County, Minnesska, described as follows: Beginning at the most northerly corner of Lot 1, RAYMAR BEACH, plat of which is on file and of record in the diffue of the Register of Deeds of anid County; themes South 60 degrees 30 minutes 00 seconds West 116,70 fest on an assumed Bearing slong of an existing Fuhlic Field County; themes South 60 degrees 30 minutes 01 second West 61,30 fest; themes North 61 degrees 05 minutes of an existing Fuhlic Field County; the southerly line of said County Such at 16,70 fest; themes North 61 degrees 05 minutes once are existing Fuhlic Field County; such at 10 degrees 09 minutes 01 second West 61,30 fest; themes North 61 degrees 05 minutes conceve to the South, having a central angle of 30 degrees Li minutes 50 seconds and a radius of 665,30 fest, for a distance of L27.20 fest (hord bearing North 79 degrees 27 minutes 50 seconds East) along the southerly line of said County State Aid Highway Bo. 6; themes Bouth Al degree 05 minutes L0 seconds East 0,00 fest, more of said County State Aid Highway Bo. 6; themes Bouth 01 degree 05 minutes L0 seconds East 0,00 fest, more of said County State Aid Highway Bo. 6; themes Bouth of Deginning; themes Morth 75 degrees 28 minutes 00 seconds Mest 105,00 feet, more or less, to the point of beginning; themes Morth 75 degrees 28 minutes 00 seconds Mest 105,00 feet, more or 400 55 38 6 N 0 Ε C 3 0 and also that part of Government Lots 4 and 5 of Section 5, Township 136 North, Bange 41 West of the Fifth Frincipal Moridian in Becker County, Minnesota, described as follows: - 563 90 Commonsing at the most county, minnesses, cassrioed as follows: Commonsing at the most northarly corner of Lot 1, MATMAN BEACH, plat of which is on file and of resort in the Office of the Neglister of Deeds of said County Thenes South Go degrees 30 minutes 00 seconds most 115.470 feet on an assumed bearing association of Deeds of said County Thenes South Go degrees 30 minutes 00 seconds mest 115.470 feet on an assumed bearing association of Deeds of said County State All Highway to Go the South Go degrees 30 minutes 01 seconds mest 01.297 feet to the southarly inte of County State Ald Highway No. 0; themeo North 12 degrees 30 minutes 17 seconds West 01.297 feet to the southarly lead of the South State Ald Highway No. 0; themeo North 12 degrees 32 minutes 10 seconds West 01.297 feet to the southarly beginning, said point also being located on the northerly line of said County State Ald Nighway No. 6; themes Morth 33 degrees 32 minutes 11 seconds East 110.787 feet; themes Worth 140 degrees 32 minutes 10 seconds west 01.297 feet; themes Morth 33 the sociation of the second State 110.787 feet; themes Worth 140 degrees 32 minutes 10 seconds West 01.297 feet; themes themes South 64 degrees 10 minutes 00 seconds East 135.06 feet; thence worterly, on a curve, concerve to the South, Paring a central angle of 12 degrees 10 minutes 00 seconds mad a radius of 705.20 feet; for a distance of 505.90 feet (hence Worth Dearing South 82 degrees 10 minutes 22 seconds West 1207, for the south for a said County State Ald Highway No. 6 to the point of degrees 2 minutes 12 seconds West 200.59 feet along the northerly line of said County State Ald Highway No. 6 to the point of a point 2 seconds West 270.59 feet along the northerly line of said County State Ald Highway No. 6 to the point of begins 2 minutes 22 seconds West 270.59 feet along the northerly line of said County State Ald Highway No. 6 to the point of beginning; 8 SSAH 5 W 4785 05% 10 C.S.A.H LAKE have caused the said land to be surveyed and platted as RAYMAR ESTATES, Lots 1,2 and 3 of Block 2 extend to the waters edge of said Runson Lake. SUBJECT to easements and reservations of record, if any. MUNSON PLY LINE OF LOT I 2 IN PRESSNEE OF: OWNERS OPTIMI EXISTING 35 3 3 Donald D. B. ä 3 0 Ry ÷ 30 ande 4 263140 OWNER OF ENGINEER OF DEEDS State of Minnesota )so County of Becker )so STAR, MINN County of Becker ) on this 52 day of for 1 A.D. 1972, before me, a Notary Public, personally appeared Raymund J. Andorson and Barien Anderson, humbend and wife, to me known to be the persons described in and who executed the foregoing instruments and they solumivalogid that they seculated the same as their free ast and deed. ratio cortily that the avaluation Alad to this adam for re-LEGEND BANDNUMENTS INPLACE SHONUMENTS SET BEARINGS BASED ON AN Acting Carry Notery Public Becker County, Minings My Commission Skpires Sert, 25, 1976 11. 3 Nouter 34 star their recorded in Res ASSUMED DATUM MINHESOTA Platse SCALE I INCH = 100 FEET 1 1An 2300 Down PLATTED ACREAGE = 3.28 + ACRES I, Bonald D. Buskar, a Registered fand Surveyor, do hereby certify that I have made the survey and plat of RAMAR REFARES that his plat is a correct representation of said survey; that all distances are correctly shown on the plat in feet and decimal of a foot; that the momentals for the guidance of Luture surveys have been correctly placed in the ground as shown; that the outside boundary lines are correctly designated on the plat; and that there are no wet lands or public highways to be designed other than a shown thereon. 10 72 Mr. Ela des at 6 0 Donald D. Bucker BLOCK TWO (CURVE DATA) BLOCK ONE (CURVE DATA) TANGENT LENGTH CENTRAL ANGLE NO RADIUS TANGENT LENGTH CENTRAL ANGLE LOT RADIUS State of Minnesota ) as 44.38' 88.64' 07" 37' 23" 766.20 50.04 9994 07 28'25' 1 665.20 Above certificate, subscribed and sworn to before me, a Notary Public this 29 Eday of MARCH .A.D. 1972. \$2.61' 184.03' 15" 49' 40" 109.10 216.75 16" 12' 31 666.20 2 765.20 2 Myre A, Benson Hotary Ablic, Becker County, Minnesota & Comdision Expires, June 15, 1977. 666,20' 77.66' 154.62' 13" 17' 53" 18"29' 10" 3 766.20 124.69 247.21 2 This plat is hereby approved by the Becker County Planning Commission, this 25 day of Que 8 .A.D. 1977. matried w. Seels e G. Anno 20 W. Martike - Edu This plat is hereby approved by the Board of Commissioners of Becker County, Minnesota, this 2"day of May , A.D. 1972. This plat is hereby approved by the Council of the City of Detroit Lakes, Minnesota, this June ABD. Lerne County Auditor Jame Rith d Haffar City Clark This plat is hereby approved by the City Engineer of Detroit Lakes, Minnesota, this <u>5</u> day of <u>Jac/y</u>, A.D. 1972. anota, this 127 day of May This plat is hereby approed by the Town Board of the Township of Schettache .A.D. 1972. Conral 2. Of Cler  $v_1$ De la 