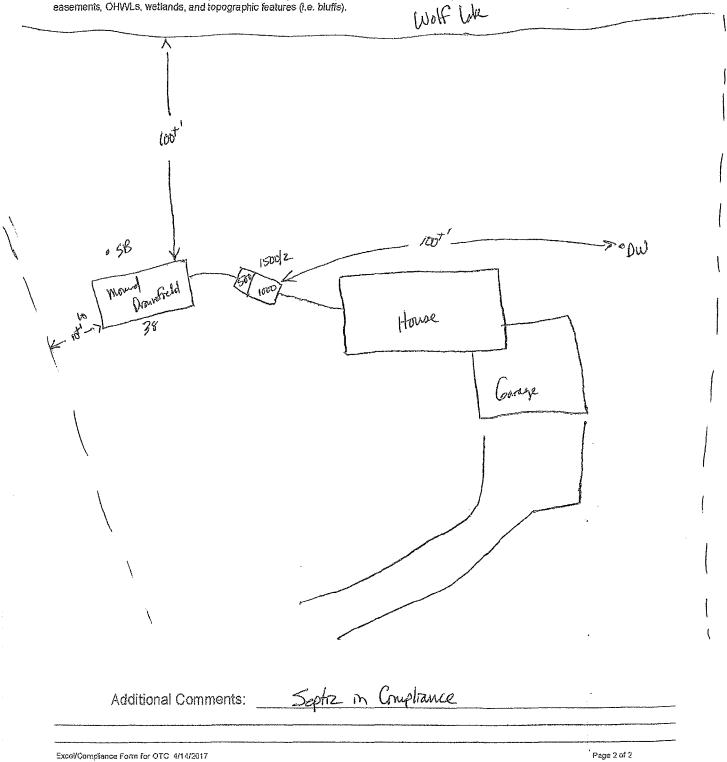

| Road Type/Measurement From:<br>Public/Township Rd - Right of Way                                                                        |                                       | Shoreland 1000/300? Shoreland-Riparian (Property is bordering a lake, river or stream) |                                       |  |
|-----------------------------------------------------------------------------------------------------------------------------------------|---------------------------------------|----------------------------------------------------------------------------------------|---------------------------------------|--|
| Road setback:<br>- Dwelling: <b>20</b><br>- Non-dwelling: <b>na</b>                                                                     | Pre-Inspection:<br>- Dwell:<br>- Non: | Lake Name:<br>Munson (Lake View) [RD]River Na                                          | me: na                                |  |
| Side setback:<br>- Dwelling: <b>10</b><br>- Non-dwelling: <b>na</b>                                                                     | Pre-Inspection:<br>- Dwell:<br>- Non: | Pond/Wetland on property? <b>No</b><br>Bluff? <b>No</b>                                |                                       |  |
| Rear setback:<br>- Dwelling: <b>na</b><br>- Non-dwelling: <b>na</b>                                                                     | Pre-Inspection:<br>- Dwell:<br>- Non: | OHW setback:<br>- Dwelling: 76' to deck & 86' to the<br>house<br>- Non-dwelling: na    | Pre-Inspection:<br>- Dwell:<br>- Non: |  |
| Septic tank setback:<br>- Dwelling: <b>50+</b><br>- Non-dwelling: <b>na</b>                                                             | Pre-Inspection:<br>- Dwell:<br>- Non: | Pond/wetland setback:<br>- Dwelling: <b>na</b><br>- Non-dwelling: <b>na</b>            | Pre-Inspection:<br>- Dwell:<br>- Non: |  |
| Drainfield setback:<br>- Dwelling: <b>50+</b><br>- Non-dwelling: <b>na</b>                                                              | Pre-Inspection:<br>- Dwell:<br>- Non: | Bluff setback:<br>- Dwelling: <b>na</b><br>- Non-dwelling: <b>na</b>                   | Pre-Inspection:<br>- Dwell:<br>- Non: |  |
| Well setback:<br>- Dwelling: <b>20</b><br>- Non-dwelling: <b>na</b>                                                                     | Pre-Inspection:<br>- Dwell:<br>- Non: |                                                                                        |                                       |  |
| Inspector Notes:                                                                                                                        |                                       |                                                                                        |                                       |  |
| Other Information Review                                                                                                                | A                                     |                                                                                        |                                       |  |
| Setback Averaging (if applicable):<br>- Structure type used:<br>- Setback of LEFT like structure:<br>- Setback of RIGHT like structure: |                                       |                                                                                        |                                       |  |