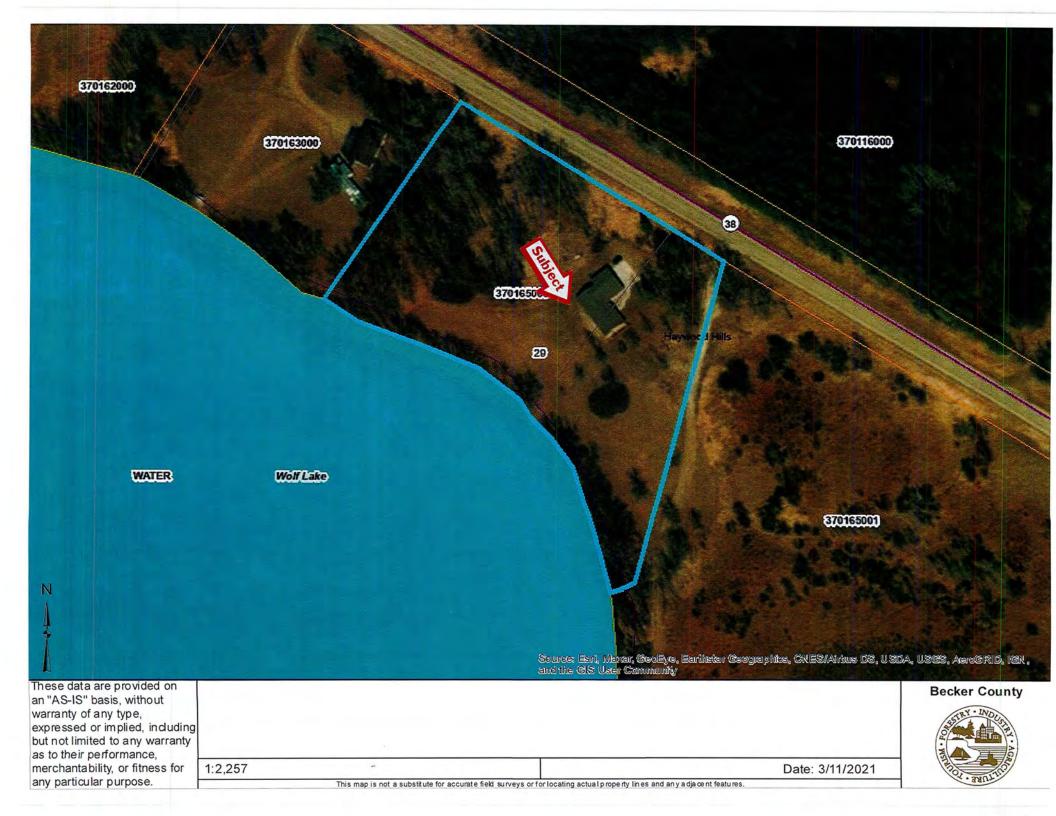

Applicant:

James Schaefbauer 3709 22nd St S Fargo, ND 58104 Project Location: 15683 W Munson Ln, Detroit Lakes, MN

LEGAL LAND DESCRIPTION: Tax ID number: 19.1714.000 & 19.1720.000; 19.1714.000 Section 05 Township 138 Range 041; RAYMAR BEACH 138 41 LOT 1 & N1/2 OF LOT 2 & 17.1720.000 Section 05 Township 138 Range 041; RAYMAR ESTATES Block 002 LOT 1; Lake View Township

### Variance Application Review

Permit # VAR2021-109

| Parcel Number(s): 191714000                                                                                                                                                                                                                                                                                                                                                                         |                                                                                                                                                                                                                                                                                                |
|-----------------------------------------------------------------------------------------------------------------------------------------------------------------------------------------------------------------------------------------------------------------------------------------------------------------------------------------------------------------------------------------------------|------------------------------------------------------------------------------------------------------------------------------------------------------------------------------------------------------------------------------------------------------------------------------------------------|
| Owner: JAMES SCHAEFBAUER                                                                                                                                                                                                                                                                                                                                                                            | Township-S/T/R: LAKE VIEW-05/138/041                                                                                                                                                                                                                                                           |
| Mailing Address:                                                                                                                                                                                                                                                                                                                                                                                    | Site Address: 15683 W MUNSON LN                                                                                                                                                                                                                                                                |
| JAMES SCHAEFBAUER<br>3709 22ND ST S                                                                                                                                                                                                                                                                                                                                                                 | Lot Recording Date: After 1992                                                                                                                                                                                                                                                                 |
| FARGO ND 58104                                                                                                                                                                                                                                                                                                                                                                                      | Original Permit Nbr: SITE2021-1045                                                                                                                                                                                                                                                             |
| Legal Descr: RAYMAR BEACH 138 41 LOT 1 & N1/2 OF                                                                                                                                                                                                                                                                                                                                                    | LOT 2                                                                                                                                                                                                                                                                                          |
| Variance Details Review                                                                                                                                                                                                                                                                                                                                                                             |                                                                                                                                                                                                                                                                                                |
| <ul> <li>Variance Request Reason(s):</li> <li>Setback Issues</li> <li>Alteration to non-conforming structure</li> <li>Lot size not in compliance</li> <li>Topographical Issues (slopes, bluffs, wetlands)</li> <li>Other</li> </ul>                                                                                                                                                                 | If 'Other', description:<br>Setback issues- Lot was platted and developed<br>prior to current zoning standards                                                                                                                                                                                 |
| Description of Variance Request: Request a variance to feet and a dwelling & attached garage to be located a                                                                                                                                                                                                                                                                                        |                                                                                                                                                                                                                                                                                                |
|                                                                                                                                                                                                                                                                                                                                                                                                     |                                                                                                                                                                                                                                                                                                |
| to setback issues.<br>OHW Setback: Deck 76' & Dwelling/Attached Garage                                                                                                                                                                                                                                                                                                                              |                                                                                                                                                                                                                                                                                                |
| to setback issues.<br>OHW Setback: Deck 76' & Dwelling/Attached Garage<br>86' from OHW                                                                                                                                                                                                                                                                                                              | 100) feet from a recreational development lake, due                                                                                                                                                                                                                                            |
| to setback issues.<br>OHW Setback: Deck 76' & Dwelling/Attached Garage<br>86' from OHW<br>Rear Setback (non-lake): na                                                                                                                                                                                                                                                                               | 100) feet from a recreational development lake, due<br>Side Lot Line Setback: na                                                                                                                                                                                                               |
| to setback issues.<br>OHW Setback: Deck 76' & Dwelling/Attached Garage<br>86' from OHW<br>Rear Setback (non-lake): na<br>Road Setback: na                                                                                                                                                                                                                                                           | 100) feet from a recreational development lake, due<br>Side Lot Line Setback: na<br>Bluff Setback: na                                                                                                                                                                                          |
| to setback issues.<br>OHW Setback: Deck 76' & Dwelling/Attached Garage<br>86' from OHW<br>Rear Setback (non-lake): na<br>Road Setback: na<br>Existing Imp. Surface Coverage: 21.11%                                                                                                                                                                                                                 | 100) feet from a recreational development lake, due<br>Side Lot Line Setback: na<br>Bluff Setback: na<br>Road Type: Township                                                                                                                                                                   |
| to setback issues.<br>OHW Setback: Deck 76' & Dwelling/Attached Garage<br>86' from OHW<br>Rear Setback (non-lake): na<br>Road Setback: na<br>Existing Imp. Surface Coverage: 21.11%<br>Existing Structure Sq Ft: Dwelling 1140 & Porch 192                                                                                                                                                          | 100) feet from a recreational development lake, due         Side Lot Line Setback: na         Bluff Setback: na         Road Type: Township         Proposed Imp. Surface Coverage: 22.36%         Proposed Structure Sq Ft: House 1618 Attached                                               |
| deviating from the required setback of one hundred (<br>to setback issues.<br>OHW Setback: Deck 76' & Dwelling/Attached Garage<br>86' from OHW<br>Rear Setback (non-lake): na<br>Road Setback: na<br>Existing Imp. Surface Coverage: 21.11%<br>Existing Structure Sq Ft: Dwelling 1140 & Porch 192<br>Existing Structure Height: 28'<br>Existing Basement Sq Ft: tuck under garage and full<br>bsmt | <ul> <li>100) feet from a recreational development lake, due</li> <li>Side Lot Line Setback: na</li> <li>Bluff Setback: na</li> <li>Road Type: Township</li> <li>Proposed Imp. Surface Coverage: 22.36%</li> <li>Proposed Structure Sq Ft: House 1618 Attached</li> <li>Garage 1008</li> </ul> |