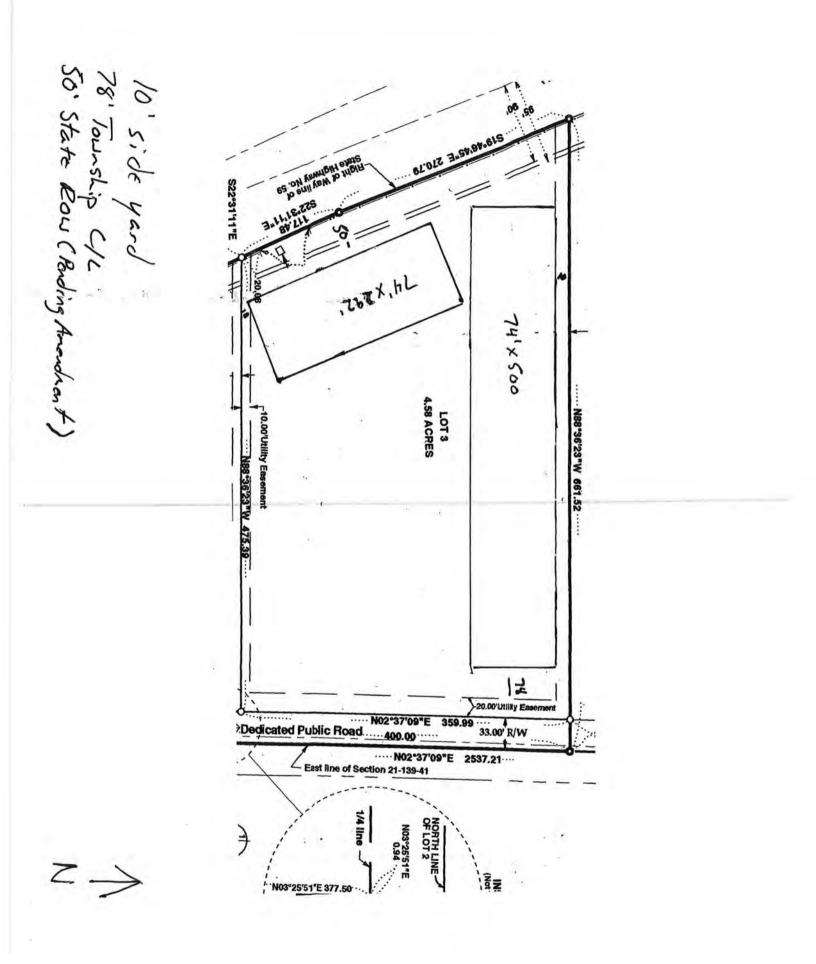

## RAYMAR

T-22

ROAD

2

3

5

6

FOUR

171.5

WUNSON BEACH

LOT

- 0

LOT 2

ш

¥

SON

Z

NC

ATTEST :

PUBLIC

EXISTING

N66"10'E

ROAD

PUBLIC

DEDICATED

66.0

EXISTING PUBLIC

NEW

LOT

ROAD

SCALE: 1 INCH = 50 FEET

11

EXISTING IRON MONUMENTS - 3

PLATTED ACREAGE: 2.23 Ac.

"

GOV'T

BEACH

IE IT KNOWN THAT We, Neymond J. Anderson and Marian Anderwon, his wife, owners and proprieters of that vertain lead in Government Lot Tour (h) of Section Five (5), formship Can Buntred Thirty-eight (136) North, Bange Forty-nea (b1) West of the Fifth (5th) Principal Meridian in Bester County, Minnescia, described an follows, to-wit:

Bechning at a paint which bears South 50° 26' East 653.5 feet an and along the South line of the sold Covernment Lot b from the South mest Corner thereof: thesee running North 60° 16' Went 360.7 feet; themes running North 66° 10' East 16.0 feet; thesee North 66° 36' East 116.5 feet; themes South 75° 28' Kant 15.0 feet, more or leas, to the water's edge of Muncon Like; themes running in a general Southerdy Airection 155.0 feet, more or least, along the mater's edge of Manasa Lake to internoot the South line of and Covernment Lot b; thence running North 89° 25' West 200.5 feet to be paint of beckening:

have caused the said land to be surveyed and platted into seven (7) Riparian Lakesbore lets and we do hereby dedicate to the public use forever that portion thereof which is designated "Dedicated Public Road", all to be known as RATMAN ERACH and all as shown on the herein plat.