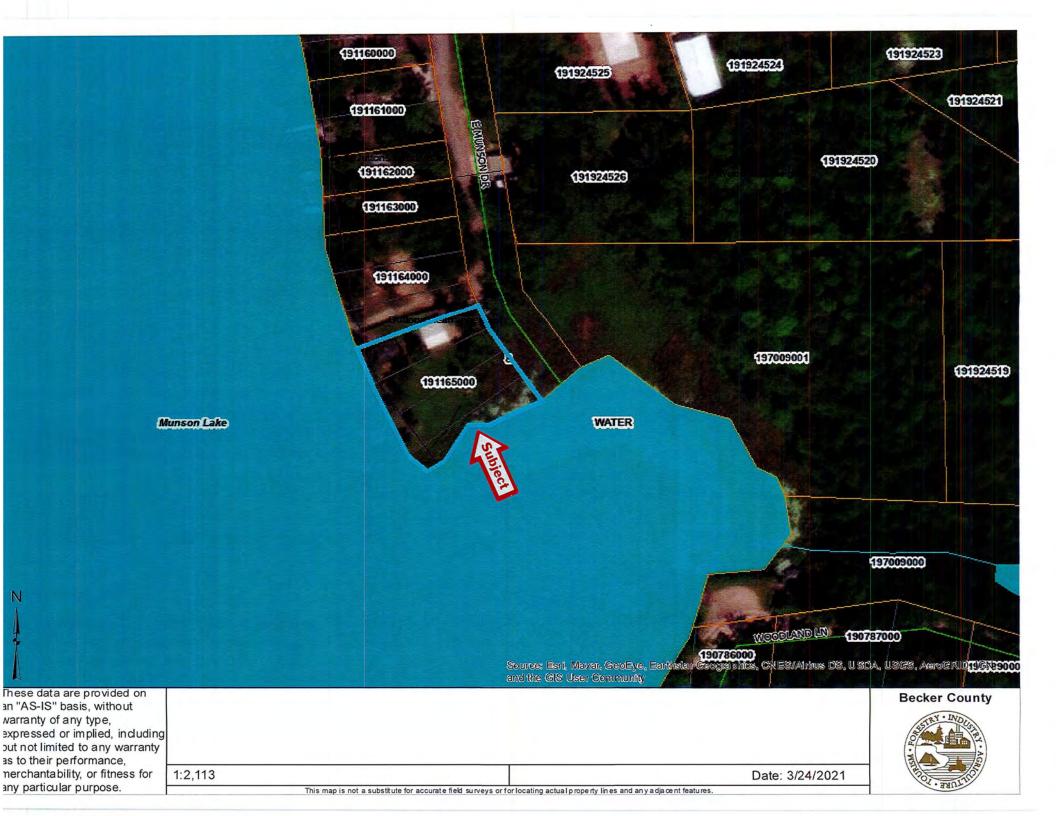

Applicant:

James Schaefbauer 3709 22nd St S Fargo, ND 58104 Project Location: 15683 W Munson Ln, Detroit Lakes, MN

LEGAL LAND DESCRIPTION: Tax ID number: 19.1714.000 & 19.1720.000; 19.1714.000 Section 05 Township 138 Range 041; RAYMAR BEACH 138 41 LOT 1 & N1/2 OF LOT 2 & 17.1720.000 Section 05 Township 138 Range 041; RAYMAR ESTATES Block 002 LOT 1; Lake View Township

### Variance Application Review

Permit # VAR2021-109

| Parcel Number(s): 191714000                                                                                                                                                                                                                                                                                                                                                                         |                                                                                                                                                                                                                                                                                                |
|-----------------------------------------------------------------------------------------------------------------------------------------------------------------------------------------------------------------------------------------------------------------------------------------------------------------------------------------------------------------------------------------------------|------------------------------------------------------------------------------------------------------------------------------------------------------------------------------------------------------------------------------------------------------------------------------------------------|
| Owner: JAMES SCHAEFBAUER                                                                                                                                                                                                                                                                                                                                                                            | Township-S/T/R: LAKE VIEW-05/138/041                                                                                                                                                                                                                                                           |
| Mailing Address:                                                                                                                                                                                                                                                                                                                                                                                    | Site Address: 15683 W MUNSON LN                                                                                                                                                                                                                                                                |
| JAMES SCHAEFBAUER<br>3709 22ND ST S                                                                                                                                                                                                                                                                                                                                                                 | Lot Recording Date: After 1992                                                                                                                                                                                                                                                                 |
| FARGO ND 58104                                                                                                                                                                                                                                                                                                                                                                                      | Original Permit Nbr: SITE2021-1045                                                                                                                                                                                                                                                             |
| Legal Descr: RAYMAR BEACH 138 41 LOT 1 & N1/2 OF                                                                                                                                                                                                                                                                                                                                                    | LOT 2                                                                                                                                                                                                                                                                                          |
| Variance Details Review                                                                                                                                                                                                                                                                                                                                                                             |                                                                                                                                                                                                                                                                                                |
| <ul> <li>Variance Request Reason(s):</li> <li>Setback Issues</li> <li>Alteration to non-conforming structure</li> <li>Lot size not in compliance</li> <li>Topographical Issues (slopes, bluffs, wetlands)</li> <li>Other</li> </ul>                                                                                                                                                                 | If 'Other', description:<br>Setback issues- Lot was platted and developed<br>prior to current zoning standards                                                                                                                                                                                 |
| Description of Variance Request: Request a variance to feet and a dwelling & attached garage to be located a                                                                                                                                                                                                                                                                                        |                                                                                                                                                                                                                                                                                                |
|                                                                                                                                                                                                                                                                                                                                                                                                     |                                                                                                                                                                                                                                                                                                |
| to setback issues.<br>OHW Setback: Deck 76' & Dwelling/Attached Garage                                                                                                                                                                                                                                                                                                                              |                                                                                                                                                                                                                                                                                                |
| to setback issues.<br>OHW Setback: Deck 76' & Dwelling/Attached Garage<br>86' from OHW                                                                                                                                                                                                                                                                                                              | 100) feet from a recreational development lake, due                                                                                                                                                                                                                                            |
| to setback issues.<br>OHW Setback: Deck 76' & Dwelling/Attached Garage<br>86' from OHW<br>Rear Setback (non-lake): na                                                                                                                                                                                                                                                                               | 100) feet from a recreational development lake, due<br>Side Lot Line Setback: na                                                                                                                                                                                                               |
| to setback issues.<br>OHW Setback: Deck 76' & Dwelling/Attached Garage<br>86' from OHW<br>Rear Setback (non-lake): na<br>Road Setback: na                                                                                                                                                                                                                                                           | 100) feet from a recreational development lake, due<br>Side Lot Line Setback: na<br>Bluff Setback: na                                                                                                                                                                                          |
| to setback issues.<br>OHW Setback: Deck 76' & Dwelling/Attached Garage<br>86' from OHW<br>Rear Setback (non-lake): na<br>Road Setback: na<br>Existing Imp. Surface Coverage: 21.11%                                                                                                                                                                                                                 | 100) feet from a recreational development lake, due<br>Side Lot Line Setback: na<br>Bluff Setback: na<br>Road Type: Township                                                                                                                                                                   |
| to setback issues.<br>OHW Setback: Deck 76' & Dwelling/Attached Garage<br>86' from OHW<br>Rear Setback (non-lake): na<br>Road Setback: na<br>Existing Imp. Surface Coverage: 21.11%<br>Existing Structure Sq Ft: Dwelling 1140 & Porch 192                                                                                                                                                          | 100) feet from a recreational development lake, due         Side Lot Line Setback: na         Bluff Setback: na         Road Type: Township         Proposed Imp. Surface Coverage: 22.36%         Proposed Structure Sq Ft: House 1618 Attached                                               |
| deviating from the required setback of one hundred (<br>to setback issues.<br>OHW Setback: Deck 76' & Dwelling/Attached Garage<br>86' from OHW<br>Rear Setback (non-lake): na<br>Road Setback: na<br>Existing Imp. Surface Coverage: 21.11%<br>Existing Structure Sq Ft: Dwelling 1140 & Porch 192<br>Existing Structure Height: 28'<br>Existing Basement Sq Ft: tuck under garage and full<br>bsmt | <ul> <li>100) feet from a recreational development lake, due</li> <li>Side Lot Line Setback: na</li> <li>Bluff Setback: na</li> <li>Road Type: Township</li> <li>Proposed Imp. Surface Coverage: 22.36%</li> <li>Proposed Structure Sq Ft: House 1618 Attached</li> <li>Garage 1008</li> </ul> |