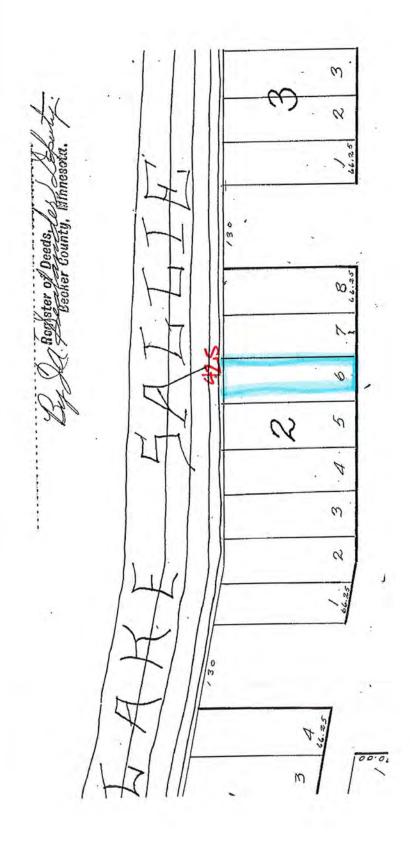

## RAYMAR

T-22

ROAD

2

3

5

6

FOUR

171.5

WUNSON BEACH

LOT

- 0

LOT 2

ш

¥

SON

Z

NC

ATTEST :

PUBLIC

EXISTING

N66"10'E

ROAD

PUBLIC

DEDICATED

66.0

EXISTING PUBLIC

NEW

LOT

ROAD

SCALE: 1 INCH = 50 FEET

11

EXISTING IRON MONUMENTS - 3

PLATTED ACREAGE: 2.23 Ac.

"

GOV'T

BEACH

IE IT KNOWN THAT We, Neymond J. Anderson and Marian Anderwon, his wife, owners and proprieters of that vertain lead in Government Lot Tour (h) of Section Five (5), formship Can Buntred Thirty-eight (136) North, Bange Forty-nea (b1) West of the Fifth (5th) Principal Meridian in Bester County, Minnescia, described an follows, to-wit: