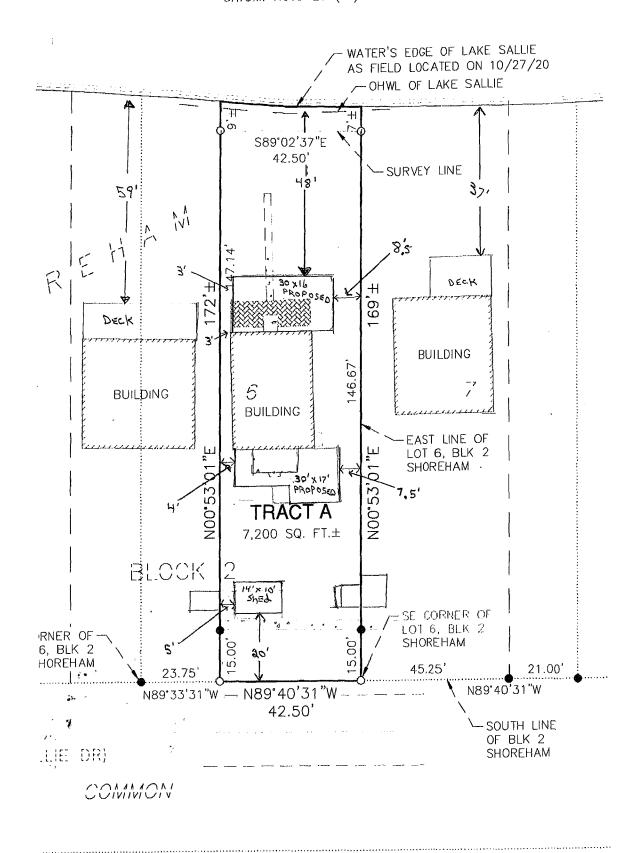

e side lot line; fifty-one (51) feet from the edge of the county road; and allow twenty-six and one-half percent (26.5%) impervious lot coverage as per revised plan submitted to the Zoning Office based on the size of the lot of record with the stipulation that the hard surface be removed and the property be brought into compliance by September 1, 2005.

DATED THIS <u>11<sup>h</sup></u> DAY OF <u>August</u>, 20 04.

Harry Johnston, Chairman, Board of Adjustment

STATE OF MINNESOTA) ) SS COUNTY OF BECKER ) BECKER COUNTY OFFICE OF PLANNING AND ZONING

I, Patricia L. Johnson, Zoning Administrator for the County of Becker, with and in for said County, do hereby certify that I have compared the foregoing Copy and Order GRANTING CRDINARY HIGH WATER LEVEL ELEVATION: 1330.3 FT DATUM: NGVD 29 (FT)



7 1 11

- /"







B- 37 OFFICE OF REGISTER OF DEEDS Shoreham I. PRILLIP S. CONVERSE. Register of deeds of said County and State. do hereby partify that I have compared the oles Plat with the original mix cressing is this office, and that the energy ward in Boah BECKER CO., MINNESOTA. In Witness Whereaf, I save hereyale subscribed du same and my official was this ..... 11. The adel ... A. D. 190 .... "Shoreham" are composed of Lot Tumber 11. Section 19, Tourship 138 Range 41 West of the 3th Principal Meridian and Surveyed this 14t day of april a. D. 1290a. D. 1990. 3. The underer good O're printer of the following described track of hand lying and the and the Country of Bicker and State of minute described as follow to well. But menders 1 of Section 19, Township 138, Romeye 11, West of