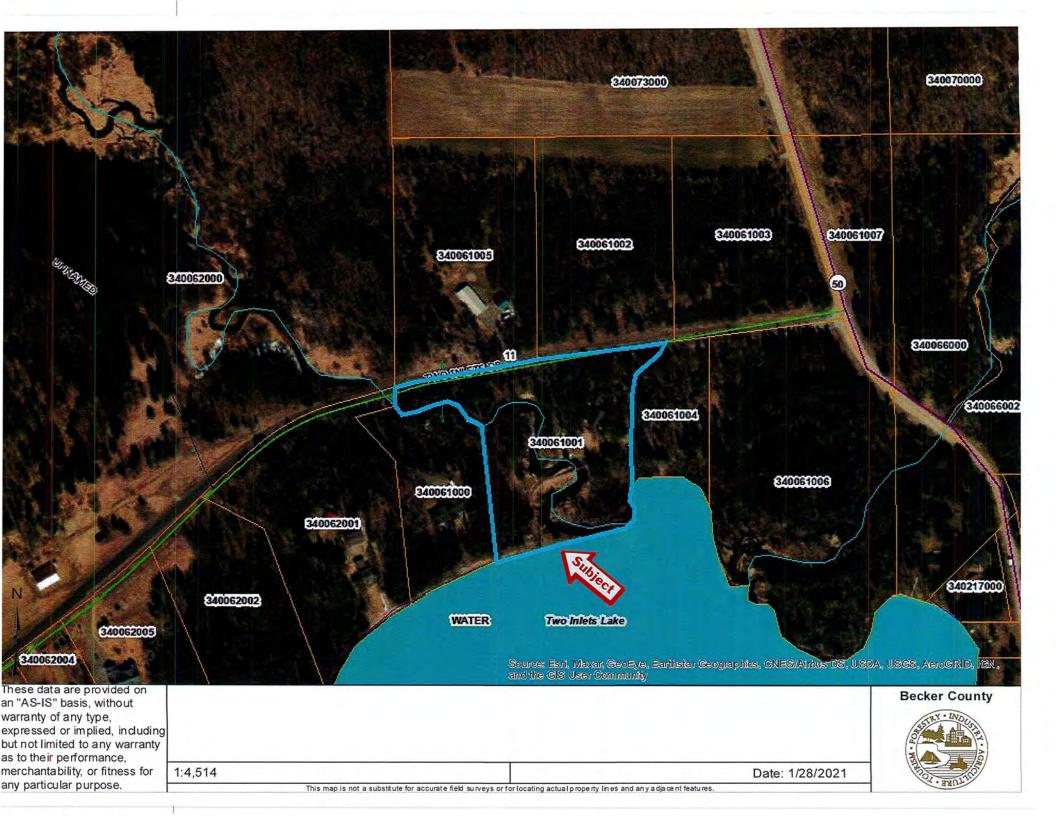

LEGAL LAND DESCRIPTION: Tax ID number: 19.1714.000 & 19.1720.000; 19.1714.000 Section 05 Township 138 Range 041; RAYMAR BEACH 138 41 LOT 1 & N1/2 OF LOT 2 & 17.1720.000 Section 05 Township 138 Range 041; RAYMAR ESTATES Block 002 LOT 1; Lake View Township

### Variance Application Review

Permit # VAR2021-109

| Parcel Number(s): 191714000                                                                                                                                                                                                                                                                                                                                                                         |                                                                                                                                                                                                                                                                                                |
|-----------------------------------------------------------------------------------------------------------------------------------------------------------------------------------------------------------------------------------------------------------------------------------------------------------------------------------------------------------------------------------------------------|------------------------------------------------------------------------------------------------------------------------------------------------------------------------------------------------------------------------------------------------------------------------------------------------|
| Owner: JAMES SCHAEFBAUER                                                                                                                                                                                                                                                                                                                                                                            | Township-S/T/R: LAKE VIEW-05/138/041                                                                                                                                                                                                                                                           |
| Mailing Address:                                                                                                                                                                                                                                                                                                                                                                                    | Site Address: 15683 W MUNSON LN                                                                                                                                                                                                                                                                |
| JAMES SCHAEFBAUER<br>3709 22ND ST S                                                                                                                                                                                                                                                                                                                                                                 | Lot Recording Date: After 1992                                                                                                                                                                                                                                                                 |
| FARGO ND 58104                                                                                                                                                                                                                                                                                                                                                                                      | Original Permit Nbr: SITE2021-1045                                                                                                                                                                                                                                                             |
| Legal Descr: RAYMAR BEACH 138 41 LOT 1 & N1/2 OF                                                                                                                                                                                                                                                                                                                                                    | LOT 2                                                                                                                                                                                                                                                                                          |
| Variance Details Review                                                                                                                                                                                                                                                                                                                                                                             |                                                                                                                                                                                                                                                                                                |
| <ul> <li>Variance Request Reason(s):</li> <li>Setback Issues</li> <li>Alteration to non-conforming structure</li> <li>Lot size not in compliance</li> <li>Topographical Issues (slopes, bluffs, wetlands)</li> <li>Other</li> </ul>                                                                                                                                                                 | If 'Other', description:<br>Setback issues- Lot was platted and developed<br>prior to current zoning standards                                                                                                                                                                                 |
| Description of Variance Request: Request a variance to feet and a dwelling & attached garage to be located a                                                                                                                                                                                                                                                                                        |                                                                                                                                                                                                                                                                                                |
|                                                                                                                                                                                                                                                                                                                                                                                                     |                                                                                                                                                                                                                                                                                                |
| to setback issues.<br>OHW Setback: Deck 76' & Dwelling/Attached Garage                                                                                                                                                                                                                                                                                                                              |                                                                                                                                                                                                                                                                                                |
| to setback issues.<br>OHW Setback: Deck 76' & Dwelling/Attached Garage<br>86' from OHW                                                                                                                                                                                                                                                                                                              | 100) feet from a recreational development lake, due                                                                                                                                                                                                                                            |
| to setback issues.<br>OHW Setback: Deck 76' & Dwelling/Attached Garage<br>86' from OHW<br>Rear Setback (non-lake): na                                                                                                                                                                                                                                                                               | 100) feet from a recreational development lake, due<br>Side Lot Line Setback: na                                                                                                                                                                                                               |
| to setback issues.<br>OHW Setback: Deck 76' & Dwelling/Attached Garage<br>86' from OHW<br>Rear Setback (non-lake): na<br>Road Setback: na                                                                                                                                                                                                                                                           | 100) feet from a recreational development lake, due<br>Side Lot Line Setback: na<br>Bluff Setback: na                                                                                                                                                                                          |
| to setback issues.<br>OHW Setback: Deck 76' & Dwelling/Attached Garage<br>86' from OHW<br>Rear Setback (non-lake): na<br>Road Setback: na<br>Existing Imp. Surface Coverage: 21.11%                                                                                                                                                                                                                 | 100) feet from a recreational development lake, due<br>Side Lot Line Setback: na<br>Bluff Setback: na<br>Road Type: Township                                                                                                                                                                   |
| to setback issues.<br>OHW Setback: Deck 76' & Dwelling/Attached Garage<br>86' from OHW<br>Rear Setback (non-lake): na<br>Road Setback: na<br>Existing Imp. Surface Coverage: 21.11%<br>Existing Structure Sq Ft: Dwelling 1140 & Porch 192                                                                                                                                                          | 100) feet from a recreational development lake, due         Side Lot Line Setback: na         Bluff Setback: na         Road Type: Township         Proposed Imp. Surface Coverage: 22.36%         Proposed Structure Sq Ft: House 1618 Attached                                               |
| deviating from the required setback of one hundred (<br>to setback issues.<br>OHW Setback: Deck 76' & Dwelling/Attached Garage<br>86' from OHW<br>Rear Setback (non-lake): na<br>Road Setback: na<br>Existing Imp. Surface Coverage: 21.11%<br>Existing Structure Sq Ft: Dwelling 1140 & Porch 192<br>Existing Structure Height: 28'<br>Existing Basement Sq Ft: tuck under garage and full<br>bsmt | <ul> <li>100) feet from a recreational development lake, due</li> <li>Side Lot Line Setback: na</li> <li>Bluff Setback: na</li> <li>Road Type: Township</li> <li>Proposed Imp. Surface Coverage: 22.36%</li> <li>Proposed Structure Sq Ft: House 1618 Attached</li> <li>Garage 1008</li> </ul> |