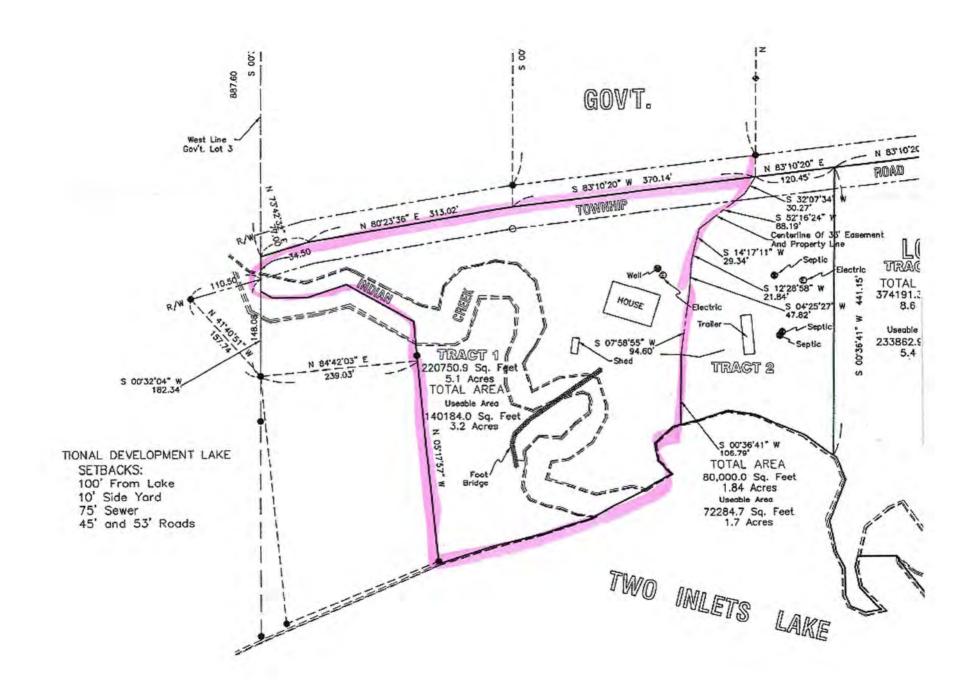

#### APPLICATION AND DESCRIPTION OF PROJECT:

Request a variance to construct a deck to be located at seventy-six (76) feet and a dwelling & attached garage to be located at eightysix (86) feet from the OHW of a lake, deviating from the required setback of one hundred (100) feet from a recreational development lake, due to setback issues.

LEGAL LAND DESCRIPTION: Tax ID number: 19.1714.000 & 19.1720.000; 19.1714.000 Section 05 Township 138 Range 041; RAYMAR BEACH 138 41 LOT 1 & N1/2 OF LOT 2 & 17.1720.000 Section 05 Township 138 Range 041; RAYMAR ESTATES Block 002 LOT 1; Lake View Township

### Variance Application Review

Permit # VAR2021-109

| Parcel Number(s): 191714000                                                                                                                                                                                                                                                                                                                                                                         |                                                                                                                                                                                                                                                                                                |
|-----------------------------------------------------------------------------------------------------------------------------------------------------------------------------------------------------------------------------------------------------------------------------------------------------------------------------------------------------------------------------------------------------|------------------------------------------------------------------------------------------------------------------------------------------------------------------------------------------------------------------------------------------------------------------------------------------------|
| Owner: JAMES SCHAEFBAUER                                                                                                                                                                                                                                                                                                                                                                            | Township-S/T/R: LAKE VIEW-05/138/041                                                                                                                                                                                                                                                           |
| Mailing Address:                                                                                                                                                                                                                                                                                                                                                                                    | Site Address: 15683 W MUNSON LN                                                                                                                                                                                                                                                                |
| JAMES SCHAEFBAUER<br>3709 22ND ST S                                                                                                                                                                                                                                                                                                                                                                 | Lot Recording Date: After 1992                                                                                                                                                                                                                                                                 |
| FARGO ND 58104                                                                                                                                                                                                                                                                                                                                                                                      | Original Permit Nbr: SITE2021-1045                                                                                                                                                                                                                                                             |
| Legal Descr: RAYMAR BEACH 138 41 LOT 1 & N1/2 OF                                                                                                                                                                                                                                                                                                                                                    | LOT 2                                                                                                                                                                                                                                                                                          |
| Variance Details Review                                                                                                                                                                                                                                                                                                                                                                             |                                                                                                                                                                                                                                                                                                |
| <ul> <li>Variance Request Reason(s):</li> <li>Setback Issues</li> <li>Alteration to non-conforming structure</li> <li>Lot size not in compliance</li> <li>Topographical Issues (slopes, bluffs, wetlands)</li> <li>Other</li> </ul>                                                                                                                                                                 | If 'Other', description:<br>Setback issues- Lot was platted and developed<br>prior to current zoning standards                                                                                                                                                                                 |
| Description of Variance Request: Request a variance to feet and a dwelling & attached garage to be located a                                                                                                                                                                                                                                                                                        |                                                                                                                                                                                                                                                                                                |
|                                                                                                                                                                                                                                                                                                                                                                                                     |                                                                                                                                                                                                                                                                                                |
| to setback issues.<br>OHW Setback: Deck 76' & Dwelling/Attached Garage                                                                                                                                                                                                                                                                                                                              |                                                                                                                                                                                                                                                                                                |
| to setback issues.<br>OHW Setback: Deck 76' & Dwelling/Attached Garage<br>86' from OHW                                                                                                                                                                                                                                                                                                              | 100) feet from a recreational development lake, due                                                                                                                                                                                                                                            |
| to setback issues.<br>OHW Setback: Deck 76' & Dwelling/Attached Garage<br>86' from OHW<br>Rear Setback (non-lake): na                                                                                                                                                                                                                                                                               | 100) feet from a recreational development lake, due<br>Side Lot Line Setback: na                                                                                                                                                                                                               |
| to setback issues.<br>OHW Setback: Deck 76' & Dwelling/Attached Garage<br>86' from OHW<br>Rear Setback (non-lake): na<br>Road Setback: na                                                                                                                                                                                                                                                           | 100) feet from a recreational development lake, due<br>Side Lot Line Setback: na<br>Bluff Setback: na                                                                                                                                                                                          |
| to setback issues.<br>OHW Setback: Deck 76' & Dwelling/Attached Garage<br>86' from OHW<br>Rear Setback (non-lake): na<br>Road Setback: na<br>Existing Imp. Surface Coverage: 21.11%                                                                                                                                                                                                                 | 100) feet from a recreational development lake, due<br>Side Lot Line Setback: na<br>Bluff Setback: na<br>Road Type: Township                                                                                                                                                                   |
| to setback issues.<br>OHW Setback: Deck 76' & Dwelling/Attached Garage<br>86' from OHW<br>Rear Setback (non-lake): na<br>Road Setback: na<br>Existing Imp. Surface Coverage: 21.11%<br>Existing Structure Sq Ft: Dwelling 1140 & Porch 192                                                                                                                                                          | 100) feet from a recreational development lake, due         Side Lot Line Setback: na         Bluff Setback: na         Road Type: Township         Proposed Imp. Surface Coverage: 22.36%         Proposed Structure Sq Ft: House 1618 Attached                                               |
| deviating from the required setback of one hundred (<br>to setback issues.<br>OHW Setback: Deck 76' & Dwelling/Attached Garage<br>86' from OHW<br>Rear Setback (non-lake): na<br>Road Setback: na<br>Existing Imp. Surface Coverage: 21.11%<br>Existing Structure Sq Ft: Dwelling 1140 & Porch 192<br>Existing Structure Height: 28'<br>Existing Basement Sq Ft: tuck under garage and full<br>bsmt | <ul> <li>100) feet from a recreational development lake, due</li> <li>Side Lot Line Setback: na</li> <li>Bluff Setback: na</li> <li>Road Type: Township</li> <li>Proposed Imp. Surface Coverage: 22.36%</li> <li>Proposed Structure Sq Ft: House 1618 Attached</li> <li>Garage 1008</li> </ul> |

| Road Type/Measurement From:<br>Public/Township Rd - Right of Way                                                                        |                                       | Shoreland 1000/300? Shoreland-Riparian (Property is bordering a lake, river or stream) |                                       |  |
|-----------------------------------------------------------------------------------------------------------------------------------------|---------------------------------------|----------------------------------------------------------------------------------------|---------------------------------------|--|
| Road setback:<br>- Dwelling: <b>20</b><br>- Non-dwelling: <b>na</b>                                                                     | Pre-Inspection:<br>- Dwell:<br>- Non: | Lake Name:<br>Munson (Lake View) [RD]River Na                                          | me: na                                |  |
| Side setback:<br>- Dwelling: <b>10</b><br>- Non-dwelling: <b>na</b>                                                                     | Pre-Inspection:<br>- Dwell:<br>- Non: | Pond/Wetland on property? <b>No</b><br>Bluff? <b>No</b>                                |                                       |  |
| Rear setback:<br>- Dwelling: <b>na</b><br>- Non-dwelling: <b>na</b>                                                                     | Pre-Inspection:<br>- Dwell:<br>- Non: | OHW setback:<br>- Dwelling: 76' to deck & 86' to the<br>house<br>- Non-dwelling: na    | Pre-Inspection:<br>- Dwell:<br>- Non: |  |
| Septic tank setback:<br>- Dwelling: <b>50+</b><br>- Non-dwelling: <b>na</b>                                                             | Pre-Inspection:<br>- Dwell:<br>- Non: | Pond/wetland setback:<br>- Dwelling: <b>na</b><br>- Non-dwelling: <b>na</b>            | Pre-Inspection:<br>- Dwell:<br>- Non: |  |
| Drainfield setback:<br>- Dwelling: <b>50+</b><br>- Non-dwelling: <b>na</b>                                                              | Pre-Inspection:<br>- Dwell:<br>- Non: | Bluff setback:<br>- Dwelling: <b>na</b><br>- Non-dwelling: <b>na</b>                   | Pre-Inspection:<br>- Dwell:<br>- Non: |  |
| Well setback:<br>- Dwelling: <b>20</b><br>- Non-dwelling: <b>na</b>                                                                     | Pre-Inspection:<br>- Dwell:<br>- Non: |                                                                                        |                                       |  |
| Inspector Notes:                                                                                                                        |                                       |                                                                                        |                                       |  |
| Other Information Review                                                                                                                | A                                     |                                                                                        |                                       |  |
| Setback Averaging (if applicable):<br>- Structure type used:<br>- Setback of LEFT like structure:<br>- Setback of RIGHT like structure: |                                       |                                                                                        |                                       |  |