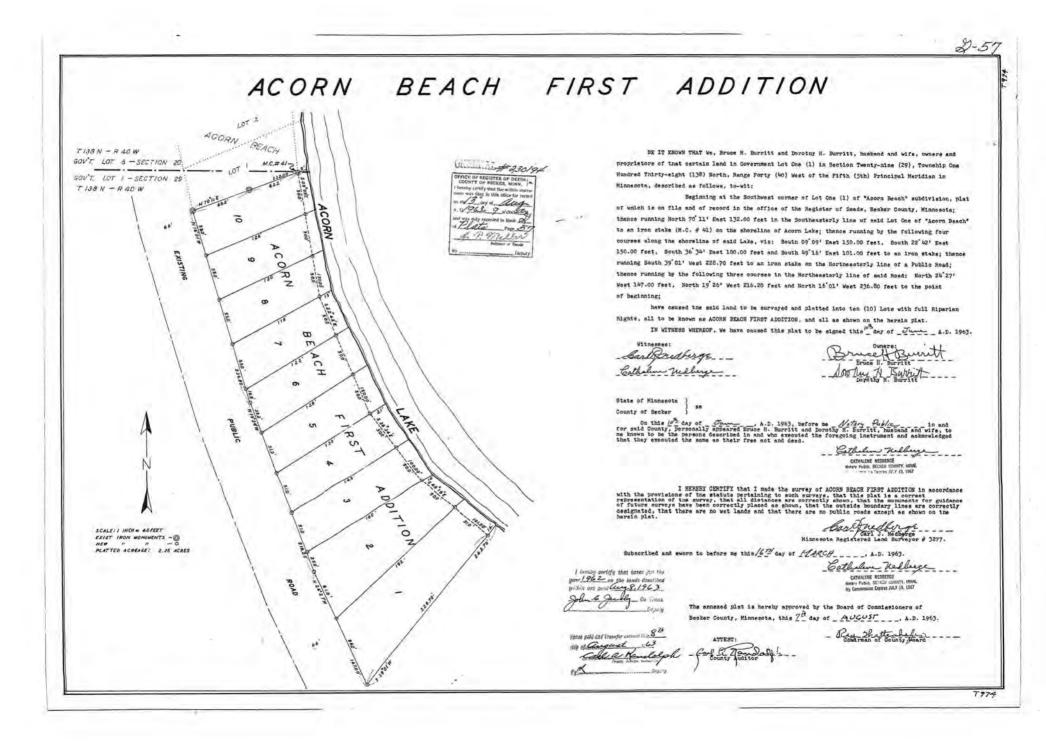

| Setback Averaging (if applica<br>- Structure type used:<br>- Setback of LEFT like struct<br>- Setback of RIGHT like stru | ure:                                  |                                                                                           |                                       |



| TOTAL LOT COVERAGE         | 44,814 |          | -        |
|----------------------------|--------|----------|----------|
| ALLOWABLE IMPERVIOUS @ 25% | 11,204 |          |          |
|                            |        | EXISTING | PROPOSED |
| Proposed Park Model        | 12x40  |          | 480      |
| Driveway                   | 12x150 |          | 1800     |
|                            |        |          | 2280     |
|                            |        | 0.00%    | 5.09%    |







## Becker County Parcel Information

| Values & | Zoning | Land | Sales | New    |
|----------|--------|------|-------|--------|
| Taxes    | Info   | Info | Info  | Search |

| Summary               |                                                                                                                                                                                                                                                                       |  |  |
|-----------------------|-----------------------------------------------------------------------------------------------------------------------------------------------------------------------------------------------------------------------------------------------------------------------|--|--|
| Parcel<br>Number:     | 03