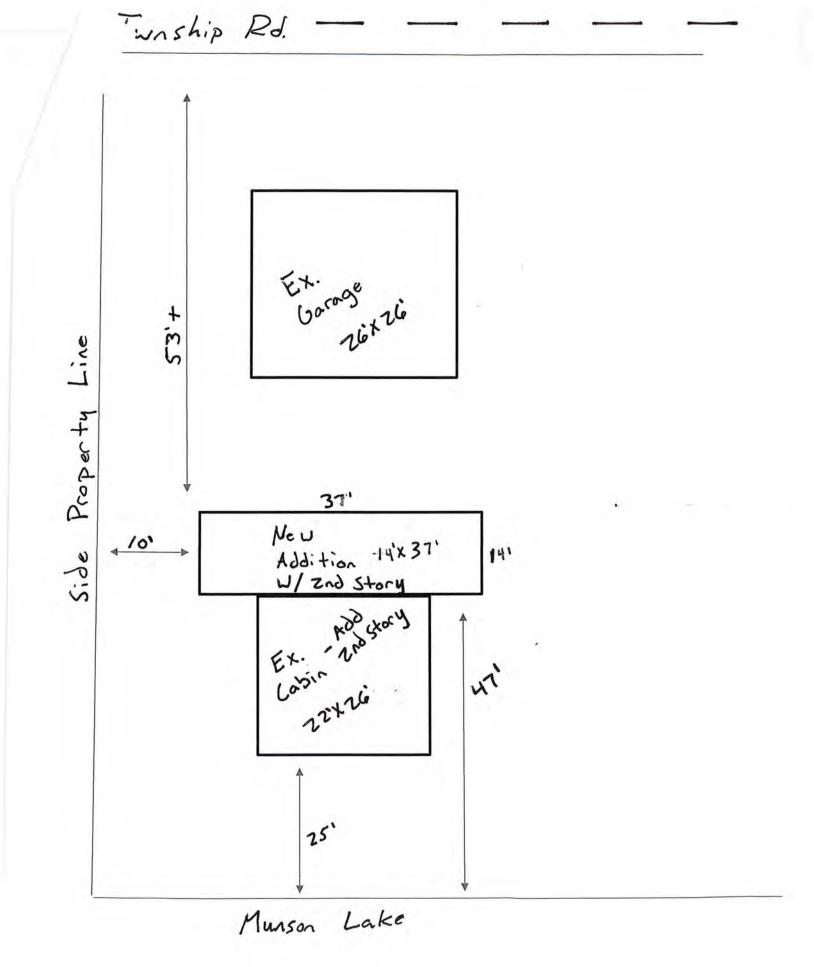

#### APPLICATION AND DESCRIPTION OF PROJECT:

Request a variance to construct a deck to be located at seventy-six (76) feet and a dwelling & attached garage to be located at eightysix (86) feet from the OHW of a lake, deviating from the required setback of one hundred (100) feet from a recreational development lake, due to setback issues.

### Variance Application Review

Permit # VAR2021-109

| Parcel Number(s): 191714000                                                                                                                                                                                                                                                                                                                                                                         |                                                                                                                                                                                                                                                                                                |
|-----------------------------------------------------------------------------------------------------------------------------------------------------------------------------------------------------------------------------------------------------------------------------------------------------------------------------------------------------------------------------------------------------|------------------------------------------------------------------------------------------------------------------------------------------------------------------------------------------------------------------------------------------------------------------------------------------------|
| Owner: JAMES SCHAEFBAUER                                                                                                                                                                                                                                                                                                                                                                            | Township-S/T/R: LAKE VIEW-05/138/041                                                                                                                                                                                                                                                           |
| Mailing Address:                                                                                                                                                                                                                                                                                                                                                                                    | Site Address: 15683 W MUNSON LN                                                                                                                                                                                                                                                                |
| JAMES SCHAEFBAUER<br>3709 22ND ST S                                                                                                                                                                                                                                                                                                                                                                 | Lot Recording Date: After 1992                                                                                                                                                                                                                                                                 |
| FARGO ND 58104                                                                                                                                                                                                                                                                                                                                                                                      | Original Permit Nbr: SITE2021-1045                                                                                                                                                                                                                                                             |
| Legal Descr: RAYMAR BEACH 138 41 LOT 1 & N1/2 OF                                                                                                                                                                                                                                                                                                                                                    | LOT 2                                                                                                                                                                                                                                                                                          |
| Variance Details Review                                                                                                                                                                                                                                                                                                                                                                             |                                                                                                                                                                                                                                                                                                |
| <ul> <li>Variance Request Reason(s):</li> <li>Setback Issues</li> <li>Alteration to non-conforming structure</li> <li>Lot size not in compliance</li> <li>Topographical Issues (slopes, bluffs, wetlands)</li> <li>Other</li> </ul>                                                                                                                                                                 | If 'Other', description:<br>Setback issues- Lot was platted and developed<br>prior to current zoning standards                                                                                                                                                                                 |
| Description of Variance Request: Request a variance to feet and a dwelling & attached garage to be located a                                                                                                                                                                                                                                                                                        |                                                                                                                                                                                                                                                                                                |
|                                                                                                                                                                                                                                                                                                                                                                                                     |                                                                                                                                                                                                                                                                                                |
| to setback issues.<br>OHW Setback: Deck 76' & Dwelling/Attached Garage                                                                                                                                                                                                                                                                                                                              |                                                                                                                                                                                                                                                                                                |
| to setback issues.<br>OHW Setback: Deck 76' & Dwelling/Attached Garage<br>86' from OHW                                                                                                                                                                                                                                                                                                              | 100) feet from a recreational development lake, due                                                                                                                                                                                                                                            |
| to setback issues.<br>OHW Setback: Deck 76' & Dwelling/Attached Garage<br>86' from OHW<br>Rear Setback (non-lake): na                                                                                                                                                                                                                                                                               | 100) feet from a recreational development lake, due<br>Side Lot Line Setback: na                                                                                                                                                                                                               |
| to setback issues.<br>OHW Setback: Deck 76' & Dwelling/Attached Garage<br>86' from OHW<br>Rear Setback (non-lake): na<br>Road Setback: na                                                                                                                                                                                                                                                           | 100) feet from a recreational development lake, due<br>Side Lot Line Setback: na<br>Bluff Setback: na                                                                                                                                                                                          |
| to setback issues.<br>OHW Setback: Deck 76' & Dwelling/Attached Garage<br>86' from OHW<br>Rear Setback (non-lake): na<br>Road Setback: na<br>Existing Imp. Surface Coverage: 21.11%                                                                                                                                                                                                                 | 100) feet from a recreational development lake, due<br>Side Lot Line Setback: na<br>Bluff Setback: na<br>Road Type: Township                                                                                                                                                                   |
| to setback issues.<br>OHW Setback: Deck 76' & Dwelling/Attached Garage<br>86' from OHW<br>Rear Setback (non-lake): na<br>Road Setback: na<br>Existing Imp. Surface Coverage: 21.11%<br>Existing Structure Sq Ft: Dwelling 1140 & Porch 192                                                                                                                                                          | 100) feet from a recreational development lake, due         Side Lot Line Setback: na         Bluff Setback: na         Road Type: Township         Proposed Imp. Surface Coverage: 22.36%         Proposed Structure Sq Ft: House 1618 Attached                                               |
| deviating from the required setback of one hundred (<br>to setback issues.<br>OHW Setback: Deck 76' & Dwelling/Attached Garage<br>86' from OHW<br>Rear Setback (non-lake): na<br>Road Setback: na<br>Existing Imp. Surface Coverage: 21.11%<br>Existing Structure Sq Ft: Dwelling 1140 & Porch 192<br>Existing Structure Height: 28'<br>Existing Basement Sq Ft: tuck under garage and full<br>bsmt | <ul> <li>100) feet from a recreational development lake, due</li> <li>Side Lot Line Setback: na</li> <li>Bluff Setback: na</li> <li>Road Type: Township</li> <li>Proposed Imp. Surface Coverage: 22.36%</li> <li>Proposed Structure Sq Ft: House 1618 Attached</li> <li>Garage 1008</li> </ul> |

| Road Type/Measurement From:<br>Public/Township Rd - Right of Way                                                                        |                                       | Shoreland 1000/300? Shoreland-Riparian (Property is bordering a lake, river or stream) |                                       |  |
|-----------------------------------------------------------------------------------------------------------------------------------------|---------------------------------------|----------------------------------------------------------------------------------------|---------------------------------------|--|
| Road setback:<br>- Dwelling: <b>20</b><br>- Non-dwelling: <b>na</b>                                                                     | Pre-Inspection:<br>- Dwell:<br>- Non: | Lake Name:<br>Munson (Lake View) [RD]River Na                                          | me: na                                |  |
| Side setback:<br>- Dwelling: <b>10</b><br>- Non-dwelling: <b>na</b>                                                                     | Pre-Inspection:<br>- Dwell:<br>- Non: | Pond/Wetland on property? <b>No</b><br>Bluff? <b>No</b>                                |                                       |  |
| Rear setback:<br>- Dwelling: <b>na</b><br>- Non-dwelling: <b>na</b>                                                                     | Pre-Inspection:<br>- Dwell:<br>- Non: | OHW setback:<br>- Dwelling: 76' to deck & 86' to the<br>house<br>- Non-dwelling: na    | Pre-Inspection:<br>- Dwell:<br>- Non: |  |
| Septic tank setback:<br>- Dwelling: <b>50+</b><br>- Non-dwelling: <b>na</b>                                                             | Pre-Inspection:<br>- Dwell:<br>- Non: | Pond/wetland setback:<br>- Dwelling: <b>na</b><br>- Non-dwelling: <b>na</b>            | Pre-Inspection:<br>- Dwell:<br>- Non: |  |
| Drainfield setback:<br>- Dwelling: <b>50+</b><br>- Non-dwelling: <b>na</b>                                                              | Pre-Inspection:<br>- Dwell:<br>- Non: | Bluff setback:<br>- Dwelling: <b>na</b><br>- Non-dwelling: <b>na</b>                   | Pre-Inspection:<br>- Dwell:<br>- Non: |  |
| Well setback:<br>- Dwelling: <b>20</b><br>- Non-dwelling: <b>na</b>                                                                     | Pre-Inspection:<br>- Dwell:<br>- Non: |                                                                                        |                                       |  |
| Inspector Notes:                                                                                                                        |                                       |                                                                                        |                                       |  |
| Other Information Review                                                                                                                | A                                     |                                                                                        |                                       |  |
| Setback Averaging (if applicable):<br>- Structure type used:<br>- Setback of LEFT like structure:<br>- Setback of RIGHT like structure: |                                       |                                                                                        |                                       |  |