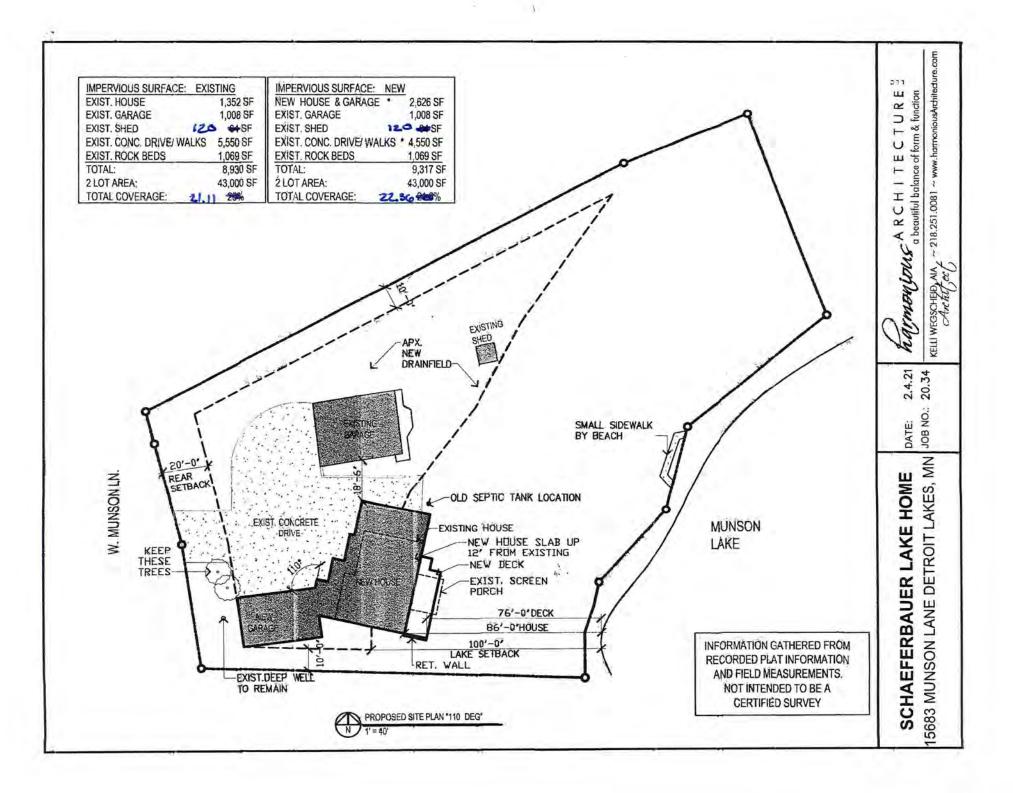

#### APPLICATION AND DESCRIPTION OF PROJECT:

Request a variance to construct a deck to be located at seventy-six (76) feet and a dwelling & attached garage to be located at eightysix (86) feet from the OHW of a lake, deviating from the required setback of one hundred (100) feet from a recreational development lake, due to setback issues.

### Variance Application Review

Permit # VAR2021-109

| Parcel Number(s): 191714000                                                                                                                                                                                                                                                                                                                                                                         |                                                                                                                                                                                                                                                                                                |
|-----------------------------------------------------------------------------------------------------------------------------------------------------------------------------------------------------------------------------------------------------------------------------------------------------------------------------------------------------------------------------------------------------|------------------------------------------------------------------------------------------------------------------------------------------------------------------------------------------------------------------------------------------------------------------------------------------------|
| Owner: JAMES SCHAEFBAUER                                                                                                                                                                                                                                                                                                                                                                            | Township-S/T/R: LAKE VIEW-05/138/041                                                                                                                                                                                                                                                           |
| Mailing Address:                                                                                                                                                                                                                                                                                                                                                                                    | Site Address: 15683 W MUNSON LN                                                                                                                                                                                                                                                                |
| JAMES SCHAEFBAUER<br>3709 22ND ST S                                                                                                                                                                                                                                                                                                                                                                 | Lot Recording Date: After 1992                                                                                                                                                                                                                                                                 |
| FARGO ND 58104                                                                                                                                                                                                                                                                                                                                                                                      | Original Permit Nbr: SITE2021-1045                                                                                                                                                                                                                                                             |
| Legal Descr: RAYMAR BEACH 138 41 LOT 1 & N1/2 OF                                                                                                                                                                                                                                                                                                                                                    | LOT 2                                                                                                                                                                                                                                                                                          |
| Variance Details Review                                                                                                                                                                                                                                                                                                                                                                             |                                                                                                                                                                                                                                                                                                |
| <ul> <li>Variance Request Reason(s):</li> <li>Setback Issues</li> <li>Alteration to non-conforming structure</li> <li>Lot size not in compliance</li> <li>Topographical Issues (slopes, bluffs, wetlands)</li> <li>Other</li> </ul>                                                                                                                                                                 | If 'Other', description:<br>Setback issues- Lot was platted and developed<br>prior to current zoning standards                                                                                                                                                                                 |
| Description of Variance Request: Request a variance to feet and a dwelling & attached garage to be located a                                                                                                                                                                                                                                                                                        |                                                                                                                                                                                                                                                                                                |
|                                                                                                                                                                                                                                                                                                                                                                                                     |                                                                                                                                                                                                                                                                                                |
| to setback issues.<br>OHW Setback: Deck 76' & Dwelling/Attached Garage                                                                                                                                                                                                                                                                                                                              |                                                                                                                                                                                                                                                                                                |
| to setback issues.<br>OHW Setback: Deck 76' & Dwelling/Attached Garage<br>86' from OHW                                                                                                                                                                                                                                                                                                              | 100) feet from a recreational development lake, due                                                                                                                                                                                                                                            |
| to setback issues.<br>OHW Setback: Deck 76' & Dwelling/Attached Garage<br>86' from OHW<br>Rear Setback (non-lake): na                                                                                                                                                                                                                                                                               | 100) feet from a recreational development lake, due<br>Side Lot Line Setback: na                                                                                                                                                                                                               |
| to setback issues.<br>OHW Setback: Deck 76' & Dwelling/Attached Garage<br>86' from OHW<br>Rear Setback (non-lake): na<br>Road Setback: na                                                                                                                                                                                                                                                           | 100) feet from a recreational development lake, due<br>Side Lot Line Setback: na<br>Bluff Setback: na                                                                                                                                                                                          |
| to setback issues.<br>OHW Setback: Deck 76' & Dwelling/Attached Garage<br>86' from OHW<br>Rear Setback (non-lake): na<br>Road Setback: na<br>Existing Imp. Surface Coverage: 21.11%                                                                                                                                                                                                                 | 100) feet from a recreational development lake, due<br>Side Lot Line Setback: na<br>Bluff Setback: na<br>Road Type: Township                                                                                                                                                                   |
| to setback issues.<br>OHW Setback: Deck 76' & Dwelling/Attached Garage<br>86' from OHW<br>Rear Setback (non-lake): na<br>Road Setback: na<br>Existing Imp. Surface Coverage: 21.11%<br>Existing Structure Sq Ft: Dwelling 1140 & Porch 192                                                                                                                                                          | 100) feet from a recreational development lake, due         Side Lot Line Setback: na         Bluff Setback: na         Road Type: Township         Proposed Imp. Surface Coverage: 22.36%         Proposed Structure Sq Ft: House 1618 Attached                                               |
| deviating from the required setback of one hundred (<br>to setback issues.<br>OHW Setback: Deck 76' & Dwelling/Attached Garage<br>86' from OHW<br>Rear Setback (non-lake): na<br>Road Setback: na<br>Existing Imp. Surface Coverage: 21.11%<br>Existing Structure Sq Ft: Dwelling 1140 & Porch 192<br>Existing Structure Height: 28'<br>Existing Basement Sq Ft: tuck under garage and full<br>bsmt | <ul> <li>100) feet from a recreational development lake, due</li> <li>Side Lot Line Setback: na</li> <li>Bluff Setback: na</li> <li>Road Type: Township</li> <li>Proposed Imp. Surface Coverage: 22.36%</li> <li>Proposed Structure Sq Ft: House 1618 Attached</li> <li>Garage 1008</li> </ul> |

| Road Type/Measurement From:<br>Public/Township Rd - Right of Way                                                                        |                                       | Shoreland 1000/300? Shoreland-Riparian (Property is bordering a lake, river or stream) |                                       |  |
|-----------------------------------------------------------------------------------------------------------------------------------------|---------------------------------------|----------------------------------------------------------------------------------------|---------------------------------------|--|
| Road setback:<br>- Dwelling: <b>20</b><br>- Non-dwelling: <b>na</b>                                                                     | Pre-Inspection:<br>- Dwell:<br>- Non: | Lake Name:<br>Munson (Lake View) [RD]River Na                                          | me: na                                |  |
| Side setback:<br>- Dwelling: <b>10</b><br>- Non-dwelling: <b>na</b>                                                                     | Pre-Inspection:<br>- Dwell:<br>- Non: | Pond/Wetland on property? <b>No</b><br>Bluff? <b>No</b>                                |                                       |  |
| Rear setback:<br>- Dwelling: <b>na</b><br>- Non-dwelling: <b>na</b>                                                                     | Pre-Inspection:<br>- Dwell:<br>- Non: | OHW setback:<br>- Dwelling: 76' to deck & 86' to the<br>house<br>- Non-dwelling: na    | Pre-Inspection:<br>- Dwell:<br>- Non: |  |
| Septic tank setback:<br>- Dwelling: <b>50+</b><br>- Non-dwelling: <b>na</b>                                                             | Pre-Inspection:<br>- Dwell:<br>- Non: | Pond/wetland setback:<br>- Dwelling: <b>na</b><br>- Non-dwelling: <b>na</b>            | Pre-Inspection:<br>- Dwell:<br>- Non: |  |
| Drainfield setback:<br>- Dwelling: <b>50+</b><br>- Non-dwelling: <b>na</b>                                                              | Pre-Inspection:<br>- Dwell:<br>- Non: | Bluff setback:<br>- Dwelling: <b>na</b><br>- Non-dwelling: <b>na</b>                   | Pre-Inspection:<br>- Dwell:<br>- Non: |  |
| Well setback:<br>- Dwelling: <b>20</b><br>- Non-dwelling: <b>na</b>                                                                     | Pre-Inspection:<br>- Dwell:<br>- Non: |                                                                                        |                                       |  |
| Inspector Notes:                                                                                                                        |                                       |                                                                                        |                                       |  |
| Other Information Review                                                                                                                | A                                     |                                                                                        |                                       |  |
| Setback Averaging (if applicable):<br>- Structure type used:<br>- Setback of LEFT like structure:<br>- Setback of RIGHT like structure: |                                       |                                                                                        |                                       |  |

| TOTAL LOT COVERAGE                                                                     | 43,000 |          |          |
|----------------------------------------------------------------------------------------|--------|----------|----------|
| ALLOWABLE IMPERVIOUS @ 25%                                                             | 10,750 |          |          |
|                                                                                        |        | EXISTING | PROPOSED |
| Dwelling & Attached Garage (19.1714.000) (Proposed<br>House 1618 Attached Garage 1008) |        | 1140     | 2626     |
| Existing Porch (19.1714.000)                                                           | (      | 192      | 1        |
| Proposed Patio                                                                         | 1      |          | 240      |
| Det Gar (19.1720.000)                                                                  | 1      | 1008     | 1008     |
| Shed 1 (19.1714.000)                                                                   | 2000   | 120      | 120      |
| Asphalt/Driveway/walks                                                                 | 1      | 5550     | 4550     |
| Rock Bed                                                                               |        | 1069     | 1069     |
| Total Imperviouse Coverage                                                             | -      | 9079     | 9613     |
|                                                                                        |        | 21.11%   | 22.36%   |