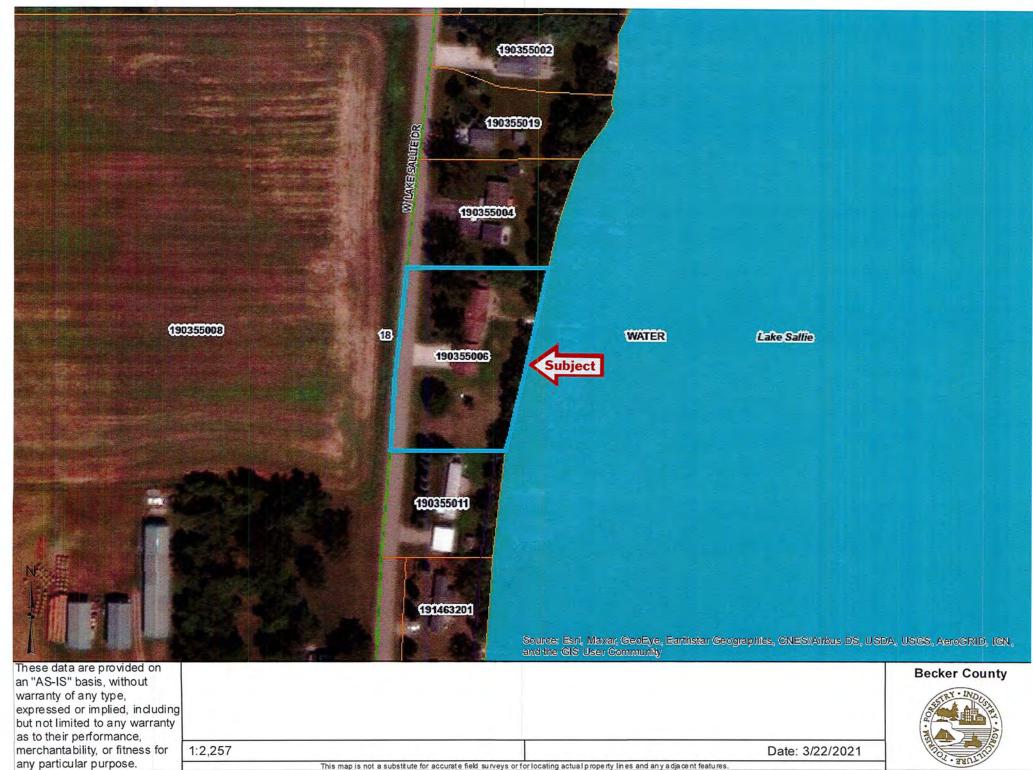

Applicant:

James Schaefbauer 3709 22nd St S Fargo, ND 58104 Project Location: 15683 W Munson Ln, Detroit Lakes, MN

LEGAL LAND DESCRIPTION: Tax ID number: 19.1714.000 & 19.1720.000; 19.1714.000 Section 05 Township 138 Range 041; RAYMAR BEACH 138 41 LOT 1 & N1/2 OF LOT 2 & 17.1720.000 Section 05 Township 138 Range 041; RAYMAR ESTATES Block 002 LOT 1; Lake View Township

| Road Type/Measurement From:<br>Public/Township Rd - Right of Way                                                                        |                                       | Shoreland 1000/300? Shoreland-Riparian (Property is bordering a lake, river or stream) |                                       |  |
|-----------------------------------------------------------------------------------------------------------------------------------------|---------------------------------------|----------------------------------------------------------------------------------------|---------------------------------------|--|
| Road setback:<br>- Dwelling: <b>20</b><br>- Non-dwelling: <b>na</b>                                                                     | Pre-Inspection:<br>- Dwell:<br>- Non: | Lake Name:<br>Munson (Lake View) [RD]River Na                                          | me: na                                |  |
| Side setback:<br>- Dwelling: <b>10</b><br>- Non-dwelling: <b>na</b>                                                                     | Pre-Inspection:<br>- Dwell:<br>- Non: | Pond/Wetland on property? <b>No</b><br>Bluff? <b>No</b>                                |                                       |  |
| Rear setback:<br>- Dwelling: <b>na</b><br>- Non-dwelling: <b>na</b>                                                                     | Pre-Inspection:<br>- Dwell:<br>- Non: | OHW setback:<br>- Dwelling: 76' to deck & 86' to the<br>house<br>- Non-dwelling: na    | Pre-Inspection:<br>- Dwell:<br>- Non: |  |
| Septic tank setback:<br>- Dwelling: <b>50+</b><br>- Non-dwelling: <b>na</b>                                                             | Pre-Inspection:<br>- Dwell:<br>- Non: | Pond/wetland setback:<br>- Dwelling: <b>na</b><br>- Non-dwelling: <b>na</b>            | Pre-Inspection:<br>- Dwell:<br>- Non: |  |
| Drainfield setback:<br>- Dwelling: <b>50+</b><br>- Non-dwelling: <b>na</b>                                                              | Pre-Inspection:<br>- Dwell:<br>- Non: | Bluff setback:<br>- Dwelling: <b>na</b><br>- Non-dwelling: <b>na</b>                   | Pre-Inspection:<br>- Dwell:<br>- Non: |  |
| Well setback:<br>- Dwelling: <b>20</b><br>- Non-dwelling: <b>na</b>                                                                     | Pre-Inspection:<br>- Dwell:<br>- Non: |                                                                                        |                                       |  |
| Inspector Notes:                                                                                                                        |                                       |                                                                                        |                                       |  |
| Other Information Review                                                                                                                | A                                     |                                                                                        |                                       |  |
| Setback Averaging (if applicable):<br>- Structure type used:<br>- Setback of LEFT like structure:<br>- Setback of RIGHT like structure: |                                       |                                                                                        |                                       |  |