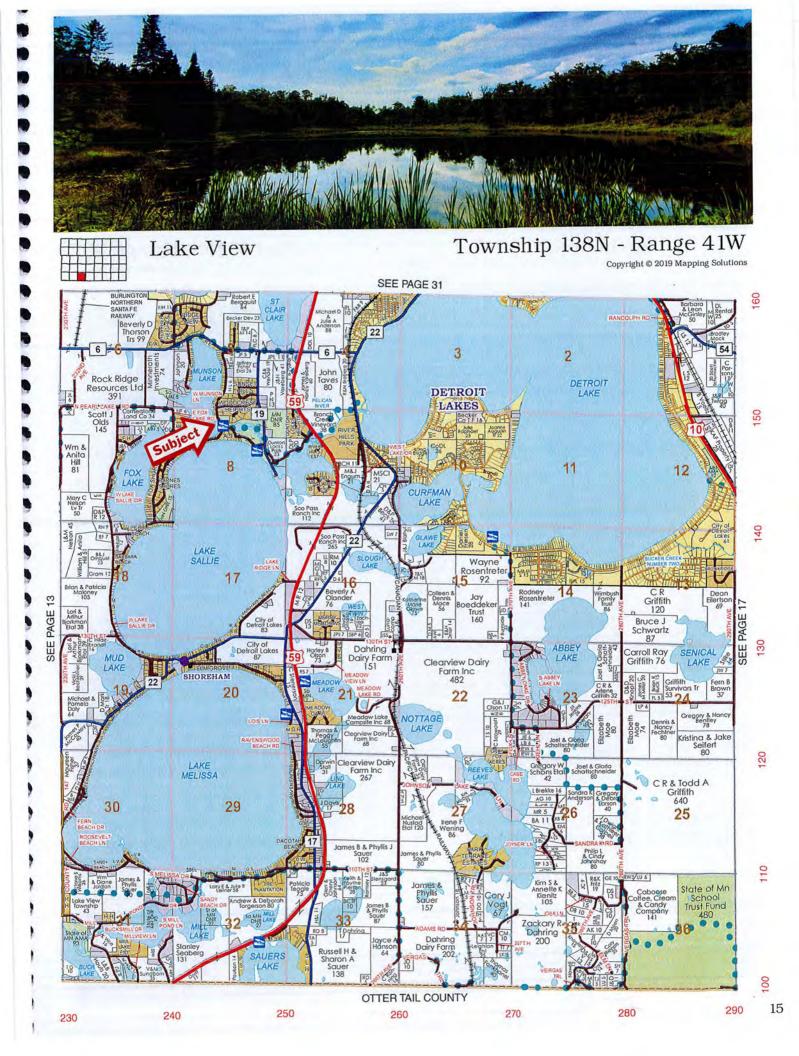

Applicant:

James Schaefbauer 3709 22nd St S Fargo, ND 58104 Project Location: 15683 W Munson Ln, Detroit Lakes, MN

LEGAL LAND DESCRIPTION: Tax ID number: 19.1714.000 & 19.1720.000; 19.1714.000 Section 05 Township 138 Range 041; RAYMAR BEACH 138 41 LOT 1 & N1/2 OF LOT 2 & 17.1720.000 Section 05 Township 138 Range 041; RAYMAR ESTATES Block 002 LOT 1; Lake View Township

### Variance Application Review

Permit # VAR2021-109

| Parcel Number(s): 191714000                                                                                                                                                                                                                                                                                                                                                                         |                                                                                                                                                                                                                                                                                                |
|-----------------------------------------------------------------------------------------------------------------------------------------------------------------------------------------------------------------------------------------------------------------------------------------------------------------------------------------------------------------------------------------------------|------------------------------------------------------------------------------------------------------------------------------------------------------------------------------------------------------------------------------------------------------------------------------------------------|
| Owner: JAMES SCHAEFBAUER                                                                                                                                                                                                                                                                                                                                                                            | Township-S/T/R: LAKE VIEW-05/138/041                                                                                                                                                                                                                                                           |
| Mailing Address:                                                                                                                                                                                                                                                                                                                                                                                    | Site Address: 15683 W MUNSON LN                                                                                                                                                                                                                                                                |
| JAMES SCHAEFBAUER<br>3709 22ND ST S                                                                                                                                                                                                                                                                                                                                                                 | Lot Recording Date: After 1992                                                                                                                                                                                                                                                                 |
| FARGO ND 58104                                                                                                                                                                                                                                                                                                                                                                                      | Original Permit Nbr: SITE2021-1045                                                                                                                                                                                                                                                             |
| Legal Descr: RAYMAR BEACH 138 41 LOT 1 & N1/2 OF                                                                                                                                                                                                                                                                                                                                                    | LOT 2                                                                                                                                                                                                                                                                                          |
| Variance Details Review                                                                                                                                                                                                                                                                                                                                                                             |                                                                                                                                                                                                                                                                                                |
| <ul> <li>Variance Request Reason(s):</li> <li>Setback Issues</li> <li>Alteration to non-conforming structure</li> <li>Lot size not in compliance</li> <li>Topographical Issues (slopes, bluffs, wetlands)</li> <li>Other</li> </ul>                                                                                                                                                                 | If 'Other', description:<br>Setback issues- Lot was platted and developed<br>prior to current zoning standards                                                                                                                                                                                 |
| Description of Variance Request: Request a variance to feet and a dwelling & attached garage to be located a                                                                                                                                                                                                                                                                                        |                                                                                                                                                                                                                                                                                                |
|                                                                                                                                                                                                                                                                                                                                                                                                     |                                                                                                                                                                                                                                                                                                |
| to setback issues.<br>OHW Setback: Deck 76' & Dwelling/Attached Garage                                                                                                                                                                                                                                                                                                                              |                                                                                                                                                                                                                                                                                                |
| to setback issues.<br>OHW Setback: Deck 76' & Dwelling/Attached Garage<br>86' from OHW                                                                                                                                                                                                                                                                                                              | 100) feet from a recreational development lake, due                                                                                                                                                                                                                                            |
| to setback issues.<br>OHW Setback: Deck 76' & Dwelling/Attached Garage<br>86' from OHW<br>Rear Setback (non-lake): na                                                                                                                                                                                                                                                                               | 100) feet from a recreational development lake, due<br>Side Lot Line Setback: na                                                                                                                                                                                                               |
| to setback issues.<br>OHW Setback: Deck 76' & Dwelling/Attached Garage<br>86' from OHW<br>Rear Setback (non-lake): na<br>Road Setback: na                                                                                                                                                                                                                                                           | 100) feet from a recreational development lake, due<br>Side Lot Line Setback: na<br>Bluff Setback: na                                                                                                                                                                                          |
| to setback issues.<br>OHW Setback: Deck 76' & Dwelling/Attached Garage<br>86' from OHW<br>Rear Setback (non-lake): na<br>Road Setback: na<br>Existing Imp. Surface Coverage: 21.11%                                                                                                                                                                                                                 | 100) feet from a recreational development lake, due<br>Side Lot Line Setback: na<br>Bluff Setback: na<br>Road Type: Township                                                                                                                                                                   |
| to setback issues.<br>OHW Setback: Deck 76' & Dwelling/Attached Garage<br>86' from OHW<br>Rear Setback (non-lake): na<br>Road Setback: na<br>Existing Imp. Surface Coverage: 21.11%<br>Existing Structure Sq Ft: Dwelling 1140 & Porch 192                                                                                                                                                          | 100) feet from a recreational development lake, due         Side Lot Line Setback: na         Bluff Setback: na         Road Type: Township         Proposed Imp. Surface Coverage: 22.36%         Proposed Structure Sq Ft: House 1618 Attached                                               |
| deviating from the required setback of one hundred (<br>to setback issues.<br>OHW Setback: Deck 76' & Dwelling/Attached Garage<br>86' from OHW<br>Rear Setback (non-lake): na<br>Road Setback: na<br>Existing Imp. Surface Coverage: 21.11%<br>Existing Structure Sq Ft: Dwelling 1140 & Porch 192<br>Existing Structure Height: 28'<br>Existing Basement Sq Ft: tuck under garage and full<br>bsmt | <ul> <li>100) feet from a recreational development lake, due</li> <li>Side Lot Line Setback: na</li> <li>Bluff Setback: na</li> <li>Road Type: Township</li> <li>Proposed Imp. Surface Coverage: 22.36%</li> <li>Proposed Structure Sq Ft: House 1618 Attached</li> <li>Garage 1008</li> </ul> |