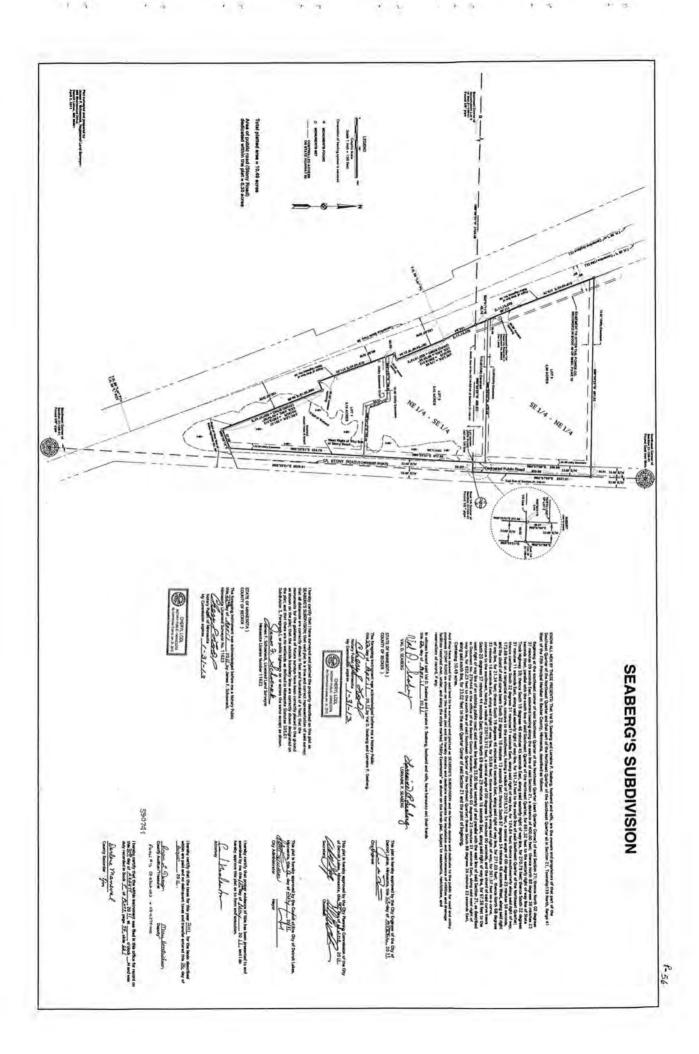

TC 545

Cond to The Condition of the Condition o

Page 1

illan.

6 Sectopo Trens. Denulo d and Transfer entered into. 18 Var al Render

anu

¥-96 RAYMAR ESTATES THIS PLAT IS ABBROVED WITH THE FOLLOWING COVENANT. THERE SHALL BE NO BUILDINGS ERECTED ON BLOCK 2, LOCATED SOUTH OF BECKER COUNTY HIGHWAY NO. 6, FUNTHER THAT THE IN GOV'T. LOTS 4 & 5, SEC. 5, TI38N, R4IW FOLLOWING LOTS SHALL BE SOLD ONLY AS ONE UNIT AND THAT. FOLLOWING DIS SHALL BE SOLD OWLF AS ONE OWNE WAD FRAN THE RESPECTIVE OWNERWIN MUST REMAIN IN OWE WANT AND MAY NOT BE DIVIDED, TO WIT,LOT I BLOCK I AND LOT I BLOCK 2, LOT 2 BLOCK I AND LOT 2 BLOCK 2, LOT 3 BLOCK I MAD LOT 3 BLOCK 2. MONT ALL MEN BY THESE FREEENTS: That Raymond J. Anderson and Marian Anderson, husband and wife, are the owners and proprietory of that part of Government Lot & of Section 5, Township 138 North, Hange |1 West of the Fifth Frindipal Meridian in Beeker County, Minnesska, described as follows: Beginning at the most northerly corner of Lot 1, RAYMAR BEACH, plat of which is on file and of record in the diffue of the Register of Deeds of anid County; themes South 60 degrees 30 minutes 00 seconds West 116,70 fest on an assumed Bearing slong of an existing Fuhlic Field County; themes South 60 degrees 30 minutes 01 second West 61,30 fest; themes North 61 degrees 05 minutes of an existing Fuhlic Field County; the southerly line of said County Such at 16,70 fest; themes North 61 degrees 05 minutes once are existing Fuhlic Field County; such at 10 degrees 09 minutes 01 second West 61,30 fest; themes North 61 degrees 05 minutes conceve to the South, having a central angle of 30 degrees Li minutes 50 seconds and a radius of 665,30 fest, for a distance of L27.20 fest (hord bearing North 79 degrees 27 minutes 50 seconds East) along the southerly line of said County State Aid Highway Bo. 6; themes Bouth Al degree 05 minutes L0 seconds East 0,00 fest, more of said County State Aid Highway Bo. 6; themes Bouth 01 degree 05 minutes L0 seconds East 0,00 fest, more of said County State Aid Highway Bo. 6; themes Bouth of Deginning; themes Morth 75 degrees 28 minutes 00 seconds Mest 105,00 feet, more or less, to the point of beginning; themes Morth 75 degrees 28 minutes 00 seconds Mest 105,00 feet, more or 400 55 38 6 N 0 Ε C 3 0 and also that part of Government Lots 4 and 5 of Section 5, Township 136 North, Bange 41 West of the Fifth Frincipal Moridian in Becker County, Minnesota, described as follows: - 563 90 Commonsing at the most county, minnesses, cassrioed as follows: Commonsing at the most northarly corner of Lot 1, MATMAN BEACH, plat of which is on file and of resort in the Office of the Neglister of Deeds of said County Thenes South Go degrees 30 minutes 00 seconds most 115.470 feet on an assumed bearing association of Deeds of said County Thenes South Go degrees 30 minutes 00 seconds mest 115.470 feet on an assumed bearing association of Deeds of said County State All Highway to Go the South Go degrees 30 minutes 01 seconds mest 01.297 feet to the southarly inte of County State Ald Highway No. 0; themeo North 12 degrees 30 minutes 17 seconds West 01.297 feet to the southarly lead of the South State Ald Highway No. 0; themeo North 12 degrees 32 minutes 10 seconds West 01.297 feet to the southarly beginning, said point also being located on the northerly line of said County State Ald Nighway No. 6; themes Morth 33 degrees 32 minutes 11 seconds East 110.787 feet; themes Worth 140 degrees 32 minutes 10 seconds west 01.297 feet; themes Morth 33 the sociation of the second State 110.787 feet; themes Worth 140 degrees 32 minutes 10 seconds West 01.297 feet; themes themes South 64 degrees 10 minutes 00 seconds East 135.06 feet; thence worterly, on a curve, concerve to the South, Paring a central angle of 12 degrees 10 minutes 00 seconds mad a radius of 705.20 feet; for a distance of 505.90 feet (hence Worth Dearing South 82 degrees 10 minutes 22 seconds West 1207, for the south for a said County State Ald Highway No. 6 to the point of degrees 2 minutes 12 seconds West 200.59 feet along the northerly line of said County State Ald Highway No. 6 to the point of a point 2 seconds West 270.59 feet along the northerly line of said County State Ald Highway No. 6 to the point of begins 2 minutes 22 seconds West 270.59 feet along the northerly line of said County State Ald Highway No. 6 to the point of beginning; 8 SSAH 5 W 4785 05% 10 C.S.A.H LAKE have caused the said land to be surveyed and platted as RAYMAR ESTATES, Lots 1,2 and 3 of Block 2 extend to the waters edge of said Runson Lake. SUBJECT to easements and reservations of record, if any. MUNSON PLY LINE OF LOT I 2 IN PRESSNEE OF: OWNERS OPTIMI EXISTING 35 3 3 Donald D. B. ä 3 0 Ry ÷ 30 ande 4 263140 OWNER OF ENGINEER OF DEEDS State of Minnesota )so County of Becker )so STAR, MINN County of Becker ) on this 52 day of for 1 A.D. 1972, before me, a Notary Public, personally appeared Raymund J. Andorson and Barien Anderson, humbend and wife, to me known to be the persons described in and who executed the foregoing instruments and they solumivalogid that they seculated the same as their free ast and deed. ratio cortily that the avaluation Alad to this adam for re-LEGEND BANDNUMENTS INPLACE SHONUMENTS SET BEARINGS BASED ON AN Acting Carry Notery Public Becker County, Minings My Commission Skpires Sert, 25, 1976 11. 3 Nouter 34 star their recorded in Res ASSUMED DATUM MINHESOTA Platse SCALE I INCH = 100 FEET 1 1An 2300 Down PLATTED ACREAGE = 3.28 + ACRES I, Bonald D. Buskar, a Registered fand Surveyor, do hereby certify that I have made the survey and plat of RAMAR REFARES that his plat is a correct representation of said survey; that all distances are correctly shown on the plat in feet and decimal of a foot; that the momentals for the guidance of Luture surveys have been correctly placed in the ground as shown; that the outside boundary lines are correctly designated on the plat; and that there are no wet lands or public highways to be designed other than a shown thereon. 10 72 Mr. Ela des at 6 0 Donald D. Bucker BLOCK TWO (CURVE DATA) BLOCK ONE (CURVE DATA) TANGENT LENGTH CENTRAL ANGLE NO RADIUS TANGENT LENGTH CENTRAL ANGLE LOT RADIUS State of Minnesota ) as 44.38' 88.64' 07" 37' 23" 766.20 50.04 9994 07 28'25' 1 665.20 Above certificate, subscribed and sworn to before me, a Notary Public this 29 Eday of MARCH .A.D. 1972. \$2.61' 184.03' 15" 49' 40" 109.10 216.75 16" 12' 31 666.20 2 765.20 2 Myre A, Benson Hotary Ablic, Becker County, Minnesota & Comdision Expires, June 15, 1977. 666,20' 77.66' 154.62' 13" 17' 53" 18"29' 10" 3 766.20 124.69 247.21 2 This plat is hereby approved by the Becker County Planning Commission, this 25 day of Que 8 .A.D. 1977. matried w. Seels e G. Anno 20 W. Martike - Edu This plat is hereby approved by the Board of Commissioners of Becker County, Minnesota, this 2"day of May , A.D. 1972. This plat is hereby approved by the Council of the City of Detroit Lakes, Minnesota, this June ABD. Lerne County Auditor Jame Rith d Haffar City Clark This plat is hereby approved by the City Engineer of Detroit Lakes, Minnesota, this <u>5</u> day of <u>Jac/y</u>, A.D. 1972. anota, this 127 day of May This plat is hereby approed by the Town Board of the Township of Schettache .A.D. 1972. Conral 2. Of Cler  $v_1$ De la 