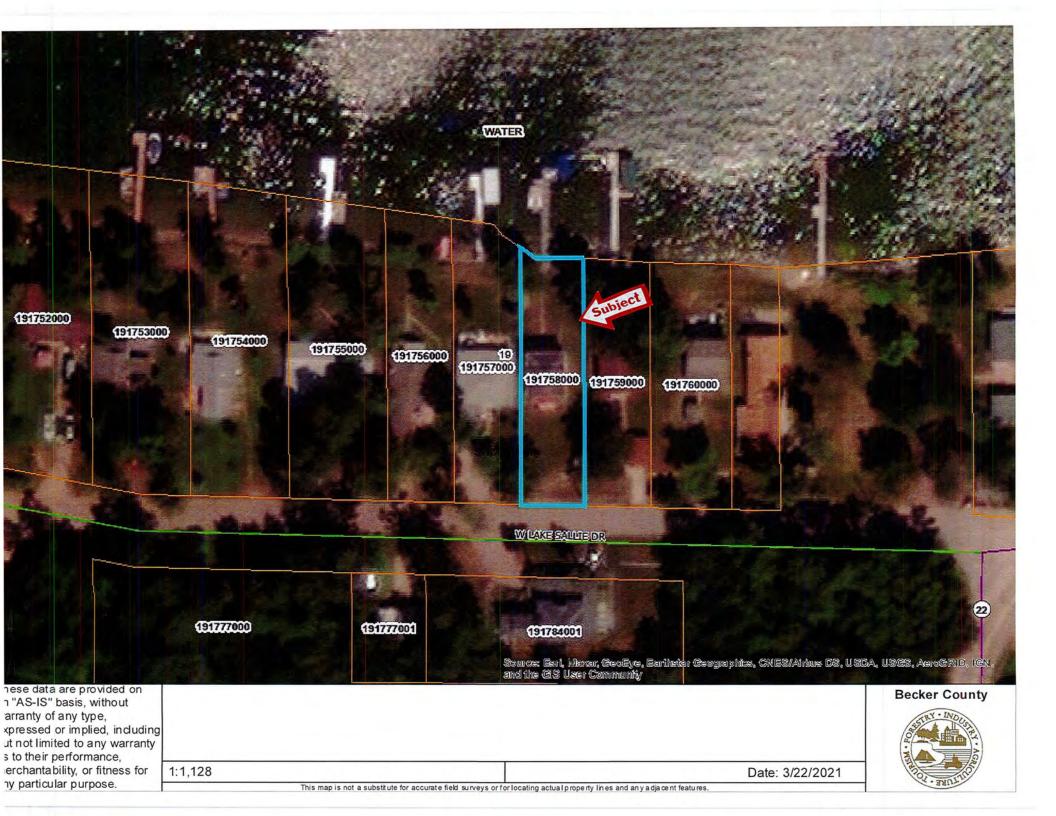

LEGAL LAND DESCRIPTION: Tax ID number: 19.1714.000 & 19.1720.000; 19.1714.000 Section 05 Township 138 Range 041; RAYMAR BEACH 138 41 LOT 1 & N1/2 OF LOT 2 & 17.1720.000 Section 05 Township 138 Range 041; RAYMAR ESTATES Block 002 LOT 1; Lake View Township

### Variance Application Review

Permit # VAR2021-109

| Parcel Number(s): 191714000                                                                                                                                                                                                                                                                                                                                                                         |                                                                                                                                                                                                                                                                                                |
|-----------------------------------------------------------------------------------------------------------------------------------------------------------------------------------------------------------------------------------------------------------------------------------------------------------------------------------------------------------------------------------------------------|------------------------------------------------------------------------------------------------------------------------------------------------------------------------------------------------------------------------------------------------------------------------------------------------|
| Owner: JAMES SCHAEFBAUER                                                                                                                                                                                                                                                                                                                                                                            | Township-S/T/R: LAKE VIEW-05/138/041                                                                                                                                                                                                                                                           |
| Mailing Address:                                                                                                                                                                                                                                                                                                                                                                                    | Site Address: 15683 W MUNSON LN                                                                                                                                                                                                                                                                |
| JAMES SCHAEFBAUER<br>3709 22ND ST S                                                                                                                                                                                                                                                                                                                                                                 | Lot Recording Date: After 1992                                                                                                                                                                                                                                                                 |
| FARGO ND 58104                                                                                                                                                                                                                                                                                                                                                                                      | Original Permit Nbr: SITE2021-1045                                                                                                                                                                                                                                                             |
| Legal Descr: RAYMAR BEACH 138 41 LOT 1 & N1/2 OF                                                                                                                                                                                                                                                                                                                                                    | LOT 2                                                                                                                                                                                                                                                                                          |
| Variance Details Review                                                                                                                                                                                                                                                                                                                                                                             |                                                                                                                                                                                                                                                                                                |
| <ul> <li>Variance Request Reason(s):</li> <li>Setback Issues</li> <li>Alteration to non-conforming structure</li> <li>Lot size not in compliance</li> <li>Topographical Issues (slopes, bluffs, wetlands)</li> <li>Other</li> </ul>                                                                                                                                                                 | If 'Other', description:<br>Setback issues- Lot was platted and developed<br>prior to current zoning standards                                                                                                                                                                                 |
| Description of Variance Request: Request a variance to feet and a dwelling & attached garage to be located a                                                                                                                                                                                                                                                                                        |                                                                                                                                                                                                                                                                                                |
|                                                                                                                                                                                                                                                                                                                                                                                                     |                                                                                                                                                                                                                                                                                                |
| to setback issues.<br>OHW Setback: Deck 76' & Dwelling/Attached Garage                                                                                                                                                                                                                                                                                                                              |                                                                                                                                                                                                                                                                                                |
| to setback issues.<br>OHW Setback: Deck 76' & Dwelling/Attached Garage<br>86' from OHW                                                                                                                                                                                                                                                                                                              | 100) feet from a recreational development lake, due                                                                                                                                                                                                                                            |
| to setback issues.<br>OHW Setback: Deck 76' & Dwelling/Attached Garage<br>86' from OHW<br>Rear Setback (non-lake): na                                                                                                                                                                                                                                                                               | 100) feet from a recreational development lake, due<br>Side Lot Line Setback: na                                                                                                                                                                                                               |
| to setback issues.<br>OHW Setback: Deck 76' & Dwelling/Attached Garage<br>86' from OHW<br>Rear Setback (non-lake): na<br>Road Setback: na                                                                                                                                                                                                                                                           | 100) feet from a recreational development lake, due<br>Side Lot Line Setback: na<br>Bluff Setback: na                                                                                                                                                                                          |
| to setback issues.<br>OHW Setback: Deck 76' & Dwelling/Attached Garage<br>86' from OHW<br>Rear Setback (non-lake): na<br>Road Setback: na<br>Existing Imp. Surface Coverage: 21.11%                                                                                                                                                                                                                 | 100) feet from a recreational development lake, due<br>Side Lot Line Setback: na<br>Bluff Setback: na<br>Road Type: Township                                                                                                                                                                   |
| to setback issues.<br>OHW Setback: Deck 76' & Dwelling/Attached Garage<br>86' from OHW<br>Rear Setback (non-lake): na<br>Road Setback: na<br>Existing Imp. Surface Coverage: 21.11%<br>Existing Structure Sq Ft: Dwelling 1140 & Porch 192                                                                                                                                                          | 100) feet from a recreational development lake, due         Side Lot Line Setback: na         Bluff Setback: na         Road Type: Township         Proposed Imp. Surface Coverage: 22.36%         Proposed Structure Sq Ft: House 1618 Attached                                               |
| deviating from the required setback of one hundred (<br>to setback issues.<br>OHW Setback: Deck 76' & Dwelling/Attached Garage<br>86' from OHW<br>Rear Setback (non-lake): na<br>Road Setback: na<br>Existing Imp. Surface Coverage: 21.11%<br>Existing Structure Sq Ft: Dwelling 1140 & Porch 192<br>Existing Structure Height: 28'<br>Existing Basement Sq Ft: tuck under garage and full<br>bsmt | <ul> <li>100) feet from a recreational development lake, due</li> <li>Side Lot Line Setback: na</li> <li>Bluff Setback: na</li> <li>Road Type: Township</li> <li>Proposed Imp. Surface Coverage: 22.36%</li> <li>Proposed Structure Sq Ft: House 1618 Attached</li> <li>Garage 1008</li> </ul> |