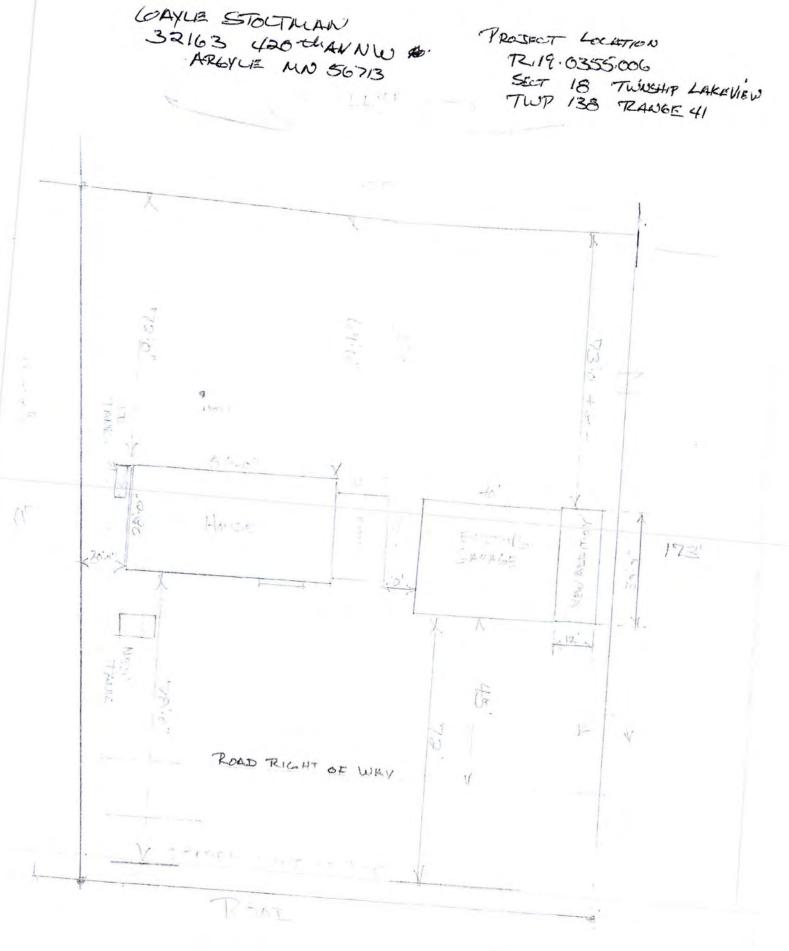

### Variance Application Review

Permit # VAR2021-109

| Parcel Number(s): 191714000                                                                                                                                                                                                                                                                                                                                                                         |                                                                                                                                                                                                                                                                                                |
|-----------------------------------------------------------------------------------------------------------------------------------------------------------------------------------------------------------------------------------------------------------------------------------------------------------------------------------------------------------------------------------------------------|------------------------------------------------------------------------------------------------------------------------------------------------------------------------------------------------------------------------------------------------------------------------------------------------|
| Owner: JAMES SCHAEFBAUER                                                                                                                                                                                                                                                                                                                                                                            | Township-S/T/R: LAKE VIEW-05/138/041                                                                                                                                                                                                                                                           |
| Mailing Address:                                                                                                                                                                                                                                                                                                                                                                                    | Site Address: 15683 W MUNSON LN                                                                                                                                                                                                                                                                |
| JAMES SCHAEFBAUER<br>3709 22ND ST S                                                                                                                                                                                                                                                                                                                                                                 | Lot Recording Date: After 1992                                                                                                                                                                                                                                                                 |
| FARGO ND 58104                                                                                                                                                                                                                                                                                                                                                                                      | Original Permit Nbr: SITE2021-1045                                                                                                                                                                                                                                                             |
| Legal Descr: RAYMAR BEACH 138 41 LOT 1 & N1/2 OF                                                                                                                                                                                                                                                                                                                                                    | LOT 2                                                                                                                                                                                                                                                                                          |
| Variance Details Review                                                                                                                                                                                                                                                                                                                                                                             |                                                                                                                                                                                                                                                                                                |
| <ul> <li>Variance Request Reason(s):</li> <li>Setback Issues</li> <li>Alteration to non-conforming structure</li> <li>Lot size not in compliance</li> <li>Topographical Issues (slopes, bluffs, wetlands)</li> <li>Other</li> </ul>                                                                                                                                                                 | If 'Other', description:<br>Setback issues- Lot was platted and developed<br>prior to current zoning standards                                                                                                                                                                                 |
| Description of Variance Request: Request a variance to feet and a dwelling & attached garage to be located a                                                                                                                                                                                                                                                                                        |                                                                                                                                                                                                                                                                                                |
|                                                                                                                                                                                                                                                                                                                                                                                                     |                                                                                                                                                                                                                                                                                                |
| to setback issues.<br>OHW Setback: Deck 76' & Dwelling/Attached Garage                                                                                                                                                                                                                                                                                                                              |                                                                                                                                                                                                                                                                                                |
| to setback issues.<br>OHW Setback: Deck 76' & Dwelling/Attached Garage<br>86' from OHW                                                                                                                                                                                                                                                                                                              | 100) feet from a recreational development lake, due                                                                                                                                                                                                                                            |
| to setback issues.<br>OHW Setback: Deck 76' & Dwelling/Attached Garage<br>86' from OHW<br>Rear Setback (non-lake): na                                                                                                                                                                                                                                                                               | 100) feet from a recreational development lake, due<br>Side Lot Line Setback: na                                                                                                                                                                                                               |
| to setback issues.<br>OHW Setback: Deck 76' & Dwelling/Attached Garage<br>86' from OHW<br>Rear Setback (non-lake): na<br>Road Setback: na                                                                                                                                                                                                                                                           | 100) feet from a recreational development lake, due<br>Side Lot Line Setback: na<br>Bluff Setback: na                                                                                                                                                                                          |
| to setback issues.<br>OHW Setback: Deck 76' & Dwelling/Attached Garage<br>86' from OHW<br>Rear Setback (non-lake): na<br>Road Setback: na<br>Existing Imp. Surface Coverage: 21.11%                                                                                                                                                                                                                 | 100) feet from a recreational development lake, due<br>Side Lot Line Setback: na<br>Bluff Setback: na<br>Road Type: Township                                                                                                                                                                   |
| to setback issues.<br>OHW Setback: Deck 76' & Dwelling/Attached Garage<br>86' from OHW<br>Rear Setback (non-lake): na<br>Road Setback: na<br>Existing Imp. Surface Coverage: 21.11%<br>Existing Structure Sq Ft: Dwelling 1140 & Porch 192                                                                                                                                                          | 100) feet from a recreational development lake, due         Side Lot Line Setback: na         Bluff Setback: na         Road Type: Township         Proposed Imp. Surface Coverage: 22.36%         Proposed Structure Sq Ft: House 1618 Attached                                               |
| deviating from the required setback of one hundred (<br>to setback issues.<br>OHW Setback: Deck 76' & Dwelling/Attached Garage<br>86' from OHW<br>Rear Setback (non-lake): na<br>Road Setback: na<br>Existing Imp. Surface Coverage: 21.11%<br>Existing Structure Sq Ft: Dwelling 1140 & Porch 192<br>Existing Structure Height: 28'<br>Existing Basement Sq Ft: tuck under garage and full<br>bsmt | <ul> <li>100) feet from a recreational development lake, due</li> <li>Side Lot Line Setback: na</li> <li>Bluff Setback: na</li> <li>Road Type: Township</li> <li>Proposed Imp. Surface Coverage: 22.36%</li> <li>Proposed Structure Sq Ft: House 1618 Attached</li> <li>Garage 1008</li> </ul> |

| Road Type/Measurement From:<br>Public/Township Rd - Right of Way                                                                        |                                       | Shoreland 1000/300? Shoreland-Riparian (Property is bordering a lake, river or stream) |                                       |  |
|-----------------------------------------------------------------------------------------------------------------------------------------|---------------------------------------|----------------------------------------------------------------------------------------|---------------------------------------|--|
| Road setback:<br>- Dwelling: <b>20</b><br>- Non-dwelling: <b>na</b>                                                                     | Pre-Inspection:<br>- Dwell:<br>- Non: | Lake Name:<br>Munson (Lake View) [RD]River Na                                          | me: na                                |  |
| Side setback:<br>- Dwelling: <b>10</b><br>- Non-dwelling: <b>na</b>                                                                     | Pre-Inspection:<br>- Dwell:<br>- Non: | Pond/Wetland on property? <b>No</b><br>Bluff? <b>No</b>                                |                                       |  |
| Rear setback:<br>- Dwelling: <b>na</b><br>- Non-dwelling: <b>na</b>                                                                     | Pre-Inspection:<br>- Dwell:<br>- Non: | OHW setback:<br>- Dwelling: 76' to deck & 86' to the<br>house<br>- Non-dwelling: na    | Pre-Inspection:<br>- Dwell:<br>- Non: |  |
| Septic tank setback:<br>- Dwelling: <b>50+</b><br>- Non-dwelling: <b>na</b>                                                             | Pre-Inspection:<br>- Dwell:<br>- Non: | Pond/wetland setback:<br>- Dwelling: <b>na</b><br>- Non-dwelling: <b>na</b>            | Pre-Inspection:<br>- Dwell:<br>- Non: |  |
| Drainfield setback:<br>- Dwelling: <b>50+</b><br>- Non-dwelling: <b>na</b>                                                              | Pre-Inspection:<br>- Dwell:<br>- Non: | Bluff setback:<br>- Dwelling: <b>na</b><br>- Non-dwelling: <b>na</b>                   | Pre-Inspection:<br>- Dwell:<br>- Non: |  |
| Well setback:<br>- Dwelling: <b>20</b><br>- Non-dwelling: <b>na</b>                                                                     | Pre-Inspection:<br>- Dwell:<br>- Non: |                                                                                        |                                       |  |
| Inspector Notes:                                                                                                                        |                                       |                                                                                        |                                       |  |
| Other Information Review                                                                                                                | A                                     |                                                                                        |                                       |  |
| Setback Averaging (if applicable):<br>- Structure type used:<br>- Setback of LEFT like structure:<br>- Setback of RIGHT like structure: |                                       |                                                                                        |                                       |  |

| TOTAL LOT COVERAGE                                                                     | 43,000 |          |          |
|----------------------------------------------------------------------------------------|--------|----------|----------|
| ALLOWABLE IMPERVIOUS @ 25%                                                             | 10,750 |          |          |
|                                                                                        |        | EXISTING | PROPOSED |
| Dwelling & Attached Garage (19.1714.000) (Proposed<br>House 1618 Attached Garage 1008) |        | 1140     | 2626     |
| Existing Porch (19.1714.000)                                                           | (      | 192      | 1        |
| Proposed Patio                                                                         | 1      |          | 240      |
| Det Gar (19.1720.000)                                                                  | 1      | 1008     | 1008     |
| Shed 1 (19.1714.000)                                                                   | 2000   | 120      | 120      |
| Asphalt/Driveway/walks                                                                 | 1      | 5550     | 4550     |
| Rock Bed                                                                               |        | 1069     | 1069     |
| Total Imperviouse Coverage                                                             | -      | 9079     | 9613     |
|                                                                                        |        | 21.11%   | 22.36%   |