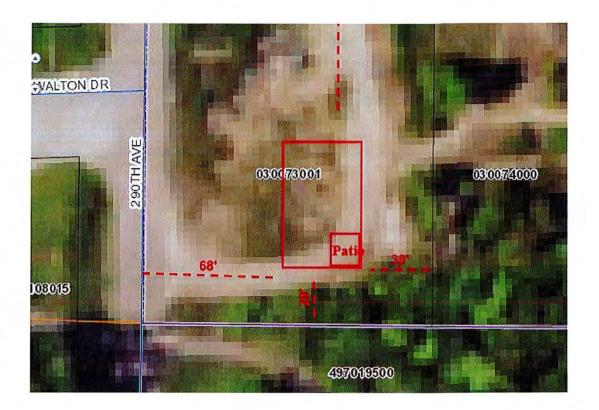

## Permit # SITE2021-1045

| Parcel Number: 191720000                                                                                                                                                                                                                              | Inspector Notes:                                                        |
|-------------------------------------------------------------------------------------------------------------------------------------------------------------------------------------------------------------------------------------------------------|-------------------------------------------------------------------------|
| Owner: JAMES SCHAEFBAUER                                                                                                                                                                                                                              |                                                                         |
| Township-S/T/R: LAKE VIEW-05/138/041                                                                                                                                                                                                                  |                                                                         |
| Site Address:                                                                                                                                                                                                                                         | Does posted address sign match site address? Y N                        |
| Dwelling Proposed Review                                                                                                                                                                                                                              |                                                                         |
| Dwelling/related structure (1A): New Home-Onsite<br>- Existing Dimensions: 1,352<br>- Proposed Dimensions: 1618<br>- Proposed Roof Changes? N/A                                                                                                       | Construction                                                            |
| Attached Garage (1B): <b>New Attached Garage</b><br>- Existing Dimensions: <b>na</b><br>- Proposed Dimensions: <b>1,008</b><br>- Proposed Roof Changes? <b>N/A</b>                                                                                    |                                                                         |
| Other dwelling related improvements (1C): <b>Home F</b><br>- Existing Dimensions: <b>na</b><br>- Proposed Dimensions: <b>12by20</b><br>- Proposed Roof Changes? N/A                                                                                   | Patio                                                                   |
| Other dwelling related improvements (1D): <b>Drivew</b><br>- Existing Dimensions: <b>na</b><br>- Proposed Dimensions: <b>14by30</b><br>- Proposed Roof Changes? <b>N/A</b>                                                                            | ау                                                                      |
| Additional dwelling related projects/info: The total a                                                                                                                                                                                                | amount of driveway, decks, and patios is 4,550 sq ft                    |
| Inspector Notes:<br>Non-Dwelling Proposed Review<br>Non-dwelling related project (2A):<br>- Existing Dimensions:<br>- Proposed Dimensions:<br>- If water oriented structure, review 1) elevation dir<br>setback; 2) lot location requirements are met | fference between highest pt. of structure and lot elevation at standard |
| Non-dwelling related project (2B):<br>- Existing Dimensions:<br>- Proposed Dimensions:                                                                                                                                                                | fference between highest pt. of structure and lot elevation at standard |
| Non-dwelling related project (2C):<br>- Existing Dimensions:                                                                                                                                                                                          | fference between highest pt. of structure and lot elevation at standard |
| <ul> <li>Proposed Dimensions:</li> <li>If water oriented structure, review 1) elevation divisetback; 2) lot location requirements are met</li> </ul>                                                                                                  |                                                                         |

| Road Type/Measurement From:<br>Public/Township Rd - Right of Way                                                                        |                                       | Shoreland 1000/300? Shoreland-Riparian (Property is bordering a lake, river or stream) |                                       |  |
|-----------------------------------------------------------------------------------------------------------------------------------------|---------------------------------------|----------------------------------------------------------------------------------------|---------------------------------------|--|
| Road setback:<br>- Dwelling: <b>20</b><br>- Non-dwelling: <b>na</b>                                                                     | Pre-Inspection:<br>- Dwell:<br>- Non: | Lake Name:<br>Munson (Lake View) [RD]River Na                                          | me: na                                |  |
| Side setback:<br>- Dwelling: <b>10</b><br>- Non-dwelling: <b>na</b>                                                                     | Pre-Inspection:<br>- Dwell:<br>- Non: | Pond/Wetland on property? <b>No</b><br>Bluff? <b>No</b>                                |                                       |  |
| Rear setback:<br>- Dwelling: <b>na</b><br>- Non-dwelling: <b>na</b>                                                                     | Pre-Inspection:<br>- Dwell:<br>- Non: | OHW setback:<br>- Dwelling: 76' to deck & 86' to the<br>house<br>- Non-dwelling: na    | Pre-Inspection:<br>- Dwell:<br>- Non: |  |
| Septic tank setback:<br>- Dwelling: <b>50+</b><br>- Non-dwelling: <b>na</b>                                                             | Pre-Inspection:<br>- Dwell:<br>- Non: | Pond/wetland setback:<br>- Dwelling: <b>na</b><br>- Non-dwelling: <b>na</b>            | Pre-Inspection:<br>- Dwell:<br>- Non: |  |
| Drainfield setback:<br>- Dwelling: <b>50+</b><br>- Non-dwelling: <b>na</b>                                                              | Pre-Inspection:<br>- Dwell:<br>- Non: | Bluff setback:<br>- Dwelling: <b>na</b><br>- Non-dwelling: <b>na</b>                   | Pre-Inspection:<br>- Dwell:<br>- Non: |  |
| Well setback:<br>- Dwelling: <b>20</b><br>- Non-dwelling: <b>na</b>                                                                     | Pre-Inspection:<br>- Dwell:<br>- Non: |                                                                                        |                                       |  |
| Inspector Notes:                                                                                                                        |                                       |                                                                                        |                                       |  |
| Other Information Review                                                                                                                | A                                     |                                                                                        |                                       |  |
| Setback Averaging (if applicable):<br>- Structure type used:<br>- Setback of LEFT like structure:<br>- Setback of RIGHT like structure: |                                       |                                                                                        |                                       |  |

| TOTAL LOT COVERAGE                                                                     | 43,000 |          |          |
|----------------------------------------------------------------------------------------|--------|----------|----------|
| ALLOWABLE IMPERVIOUS @ 25%                                                             | 10,750 |          |          |
|                                                                                        |        | EXISTING | PROPOSED |
| Dwelling & Attached Garage (19.1714.000) (Proposed<br>House 1618 Attached Garage 1008) |        | 1140     | 2626     |
| Existing Porch (19.1714.000)                                                           | (      | 192      | 1        |
| Proposed Patio                                                                         | 1      |          | 240      |
| Det Gar (19.1720.000)                                                                  | 1      | 1008     | 1008     |
| Shed 1 (19.1714.000)                                                                   | 2000   | 120      | 120      |
| Asphalt/Driveway/walks                                                                 | 1      | 5550     | 4550     |
| Rock Bed                                                                               |        | 1069     | 1069     |
| Total Imperviouse Coverage                                                             | -      | 9079     | 9613     |
|                                                                                        |        | 21.11%   | 22.36%   |