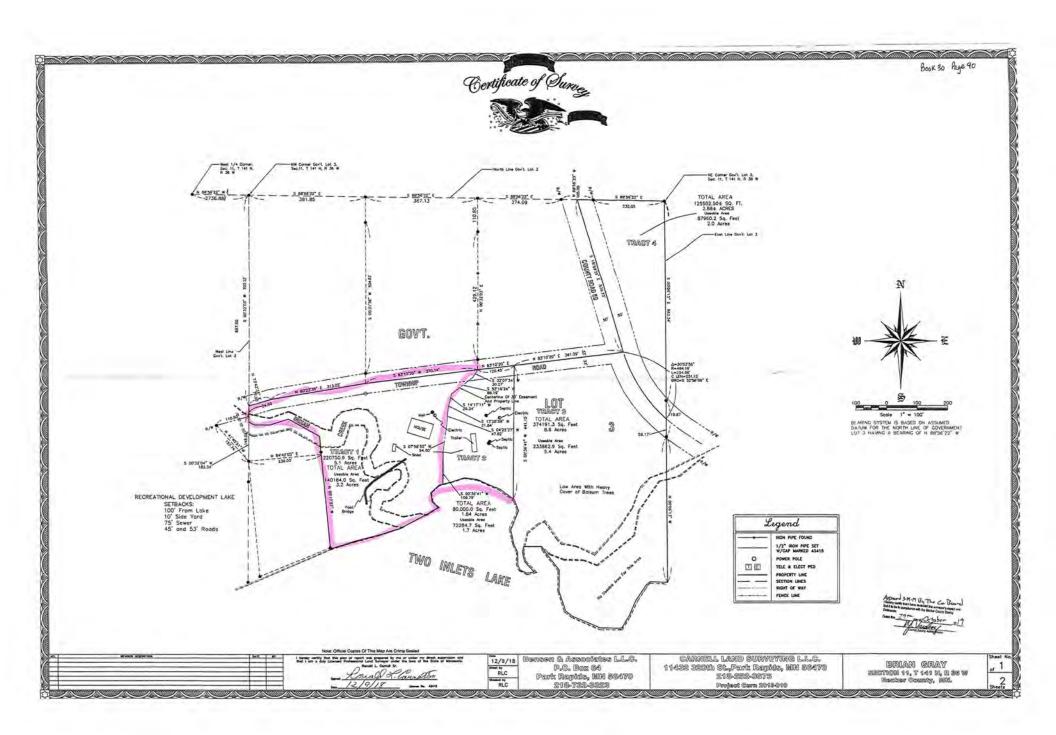

#### APPLICATION AND DESCRIPTION OF PROJECT:

Request a variance to construct a deck to be located at seventy-six (76) feet and a dwelling & attached garage to be located at eightysix (86) feet from the OHW of a lake, deviating from the required setback of one hundred (100) feet from a recreational development lake, due to setback issues.

LEGAL LAND DESCRIPTION: Tax ID number: 19.1714.000 & 19.1720.000; 19.1714.000 Section 05 Township 138 Range 041; RAYMAR BEACH 138 41 LOT 1 & N1/2 OF LOT 2 & 17.1720.000 Section 05 Township 138 Range 041; RAYMAR ESTATES Block 002 LOT 1; Lake View Township

### Variance Application Review

Permit # VAR2021-109

| Parcel Number(s): 191714000                                                                                                                                                                                                                                                                                                                                                                         |                                                                                                                                                                                                                                                                                                |
|-----------------------------------------------------------------------------------------------------------------------------------------------------------------------------------------------------------------------------------------------------------------------------------------------------------------------------------------------------------------------------------------------------|------------------------------------------------------------------------------------------------------------------------------------------------------------------------------------------------------------------------------------------------------------------------------------------------|
| Owner: JAMES SCHAEFBAUER                                                                                                                                                                                                                                                                                                                                                                            | Township-S/T/R: LAKE VIEW-05/138/041                                                                                                                                                                                                                                                           |
| Mailing Address:                                                                                                                                                                                                                                                                                                                                                                                    | Site Address: 15683 W MUNSON LN                                                                                                                                                                                                                                                                |
| JAMES SCHAEFBAUER<br>3709 22ND ST S                                                                                                                                                                                                                                                                                                                                                                 | Lot Recording Date: After 1992                                                                                                                                                                                                                                                                 |
| FARGO ND 58104                                                                                                                                                                                                                                                                                                                                                                                      | Original Permit Nbr: SITE2021-1045                                                                                                                                                                                                                                                             |
| Legal Descr: RAYMAR BEACH 138 41 LOT 1 & N1/2 OF                                                                                                                                                                                                                                                                                                                                                    | LOT 2                                                                                                                                                                                                                                                                                          |
| Variance Details Review                                                                                                                                                                                                                                                                                                                                                                             |                                                                                                                                                                                                                                                                                                |
| <ul> <li>Variance Request Reason(s):</li> <li>Setback Issues</li> <li>Alteration to non-conforming structure</li> <li>Lot size not in compliance</li> <li>Topographical Issues (slopes, bluffs, wetlands)</li> <li>Other</li> </ul>                                                                                                                                                                 | If 'Other', description:<br>Setback issues- Lot was platted and developed<br>prior to current zoning standards                                                                                                                                                                                 |
| Description of Variance Request: Request a variance to feet and a dwelling & attached garage to be located a                                                                                                                                                                                                                                                                                        |                                                                                                                                                                                                                                                                                                |
|                                                                                                                                                                                                                                                                                                                                                                                                     |                                                                                                                                                                                                                                                                                                |
| to setback issues.<br>OHW Setback: Deck 76' & Dwelling/Attached Garage                                                                                                                                                                                                                                                                                                                              |                                                                                                                                                                                                                                                                                                |
| to setback issues.<br>OHW Setback: Deck 76' & Dwelling/Attached Garage<br>86' from OHW                                                                                                                                                                                                                                                                                                              | 100) feet from a recreational development lake, due                                                                                                                                                                                                                                            |
| to setback issues.<br>OHW Setback: Deck 76' & Dwelling/Attached Garage<br>86' from OHW<br>Rear Setback (non-lake): na                                                                                                                                                                                                                                                                               | 100) feet from a recreational development lake, due<br>Side Lot Line Setback: na                                                                                                                                                                                                               |
| to setback issues.<br>OHW Setback: Deck 76' & Dwelling/Attached Garage<br>86' from OHW<br>Rear Setback (non-lake): na<br>Road Setback: na                                                                                                                                                                                                                                                           | 100) feet from a recreational development lake, due<br>Side Lot Line Setback: na<br>Bluff Setback: na                                                                                                                                                                                          |
| to setback issues.<br>OHW Setback: Deck 76' & Dwelling/Attached Garage<br>86' from OHW<br>Rear Setback (non-lake): na<br>Road Setback: na<br>Existing Imp. Surface Coverage: 21.11%                                                                                                                                                                                                                 | 100) feet from a recreational development lake, due<br>Side Lot Line Setback: na<br>Bluff Setback: na<br>Road Type: Township                                                                                                                                                                   |
| to setback issues.<br>OHW Setback: Deck 76' & Dwelling/Attached Garage<br>86' from OHW<br>Rear Setback (non-lake): na<br>Road Setback: na<br>Existing Imp. Surface Coverage: 21.11%<br>Existing Structure Sq Ft: Dwelling 1140 & Porch 192                                                                                                                                                          | 100) feet from a recreational development lake, due         Side Lot Line Setback: na         Bluff Setback: na         Road Type: Township         Proposed Imp. Surface Coverage: 22.36%         Proposed Structure Sq Ft: House 1618 Attached                                               |
| deviating from the required setback of one hundred (<br>to setback issues.<br>OHW Setback: Deck 76' & Dwelling/Attached Garage<br>86' from OHW<br>Rear Setback (non-lake): na<br>Road Setback: na<br>Existing Imp. Surface Coverage: 21.11%<br>Existing Structure Sq Ft: Dwelling 1140 & Porch 192<br>Existing Structure Height: 28'<br>Existing Basement Sq Ft: tuck under garage and full<br>bsmt | <ul> <li>100) feet from a recreational development lake, due</li> <li>Side Lot Line Setback: na</li> <li>Bluff Setback: na</li> <li>Road Type: Township</li> <li>Proposed Imp. Surface Coverage: 22.36%</li> <li>Proposed Structure Sq Ft: House 1618 Attached</li> <li>Garage 1008</li> </ul> |