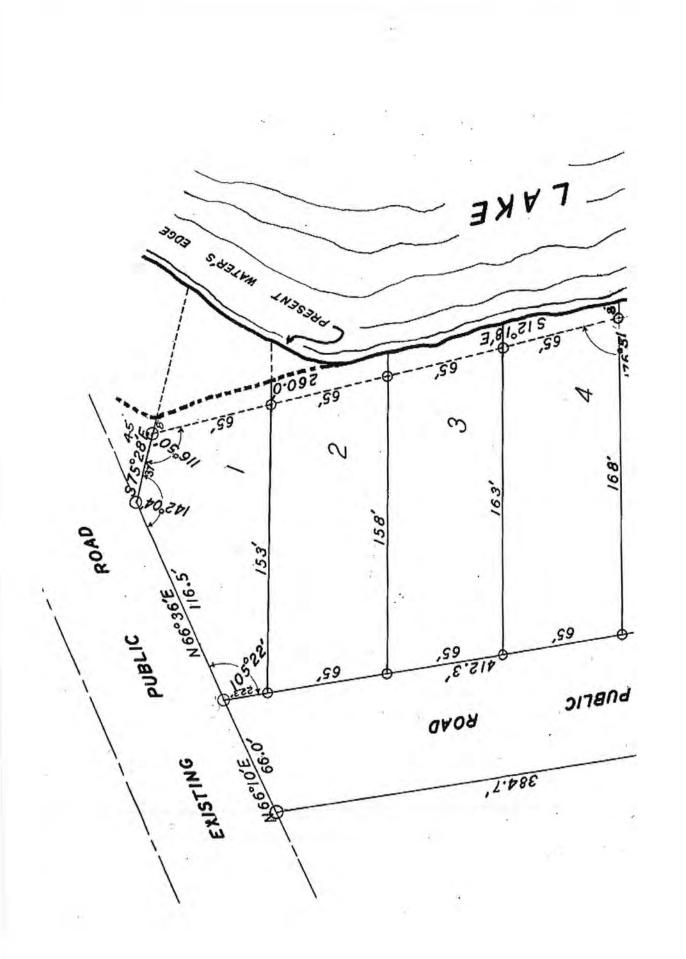

LEGAL LAND DESCRIPTION: Tax ID number: 19.1714.000 & 19.1720.000; 19.1714.000 Section 05 Township 138 Range 041; RAYMAR BEACH 138 41 LOT 1 & N1/2 OF LOT 2 & 17.1720.000 Section 05 Township 138 Range 041; RAYMAR ESTATES Block 002 LOT 1; Lake View Township

## RAYMAR

T-22

ROAD

2

3

5

6

FOUR

171.5

WUNSON BEACH

LOT

- 0

LOT 2

ш

¥

SON

Z

NC

ATTEST :

PUBLIC

EXISTING

N66"10'E

ROAD

PUBLIC

DEDICATED

66.0

EXISTING PUBLIC

NEW

LOT

ROAD

SCALE: 1 INCH = 50 FEET

11

EXISTING IRON MONUMENTS - 3

PLATTED ACREAGE: 2.23 Ac.

"

GOV'T

BEACH

IE IT KNOWN THAT We, Neymond J. Anderson and Marian Anderwon, his wife, owners and proprieters of that vertain lead in Government Lot Tour (h) of Section Five (5), formship Can Buntred Thirty-eight (136) North, Bange Forty-nea (b1) West of the Fifth (5th) Principal Meridian in Bester County, Minnescia, described an follows, to-wit: