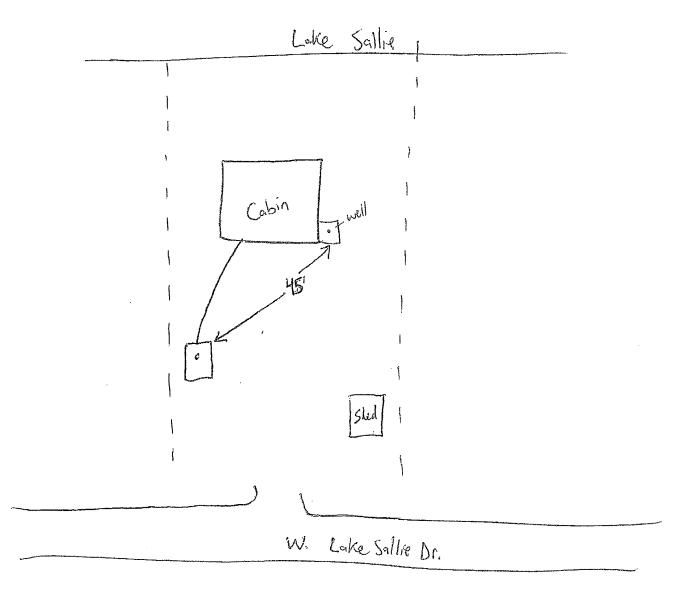

## Permit # SITE2021-1045

| Parcel Number: 191720000                                                                                                                                                                                                                              | Inspector Notes:                                                        |
|-------------------------------------------------------------------------------------------------------------------------------------------------------------------------------------------------------------------------------------------------------|-------------------------------------------------------------------------|
| Owner: JAMES SCHAEFBAUER                                                                                                                                                                                                                              |                                                                         |
| Township-S/T/R: LAKE VIEW-05/138/041                                                                                                                                                                                                                  |                                                                         |
| Site Address:                                                                                                                                                                                                                                         | Does posted address sign match site address? Y N                        |
| Dwelling Proposed Review                                                                                                                                                                                                                              |                                                                         |
| Dwelling/related structure (1A): New Home-Onsite<br>- Existing Dimensions: 1,352<br>- Proposed Dimensions: 1618<br>- Proposed Roof Changes? N/A                                                                                                       | Construction                                                            |
| Attached Garage (1B): <b>New Attached Garage</b><br>- Existing Dimensions: <b>na</b><br>- Proposed Dimensions: <b>1,008</b><br>- Proposed Roof Changes? <b>N/A</b>                                                                                    |                                                                         |
| Other dwelling related improvements (1C): <b>Home F</b><br>- Existing Dimensions: <b>na</b><br>- Proposed Dimensions: <b>12by20</b><br>- Proposed Roof Changes? N/A                                                                                   | Patio                                                                   |
| Other dwelling related improvements (1D): <b>Drivew</b><br>- Existing Dimensions: <b>na</b><br>- Proposed Dimensions: <b>14by30</b><br>- Proposed Roof Changes? <b>N/A</b>                                                                            | ау                                                                      |
| Additional dwelling related projects/info: The total a                                                                                                                                                                                                | amount of driveway, decks, and patios is 4,550 sq ft                    |
| Inspector Notes:<br>Non-Dwelling Proposed Review<br>Non-dwelling related project (2A):<br>- Existing Dimensions:<br>- Proposed Dimensions:<br>- If water oriented structure, review 1) elevation dir<br>setback; 2) lot location requirements are met | fference between highest pt. of structure and lot elevation at standard |
| Non-dwelling related project (2B):<br>- Existing Dimensions:<br>- Proposed Dimensions:                                                                                                                                                                | fference between highest pt. of structure and lot elevation at standard |
| Non-dwelling related project (2C):<br>- Existing Dimensions:                                                                                                                                                                                          | fference between highest pt. of structure and lot elevation at standard |
| <ul> <li>Proposed Dimensions:</li> <li>If water oriented structure, review 1) elevation divisetback; 2) lot location requirements are met</li> </ul>                                                                                                  |                                                                         |

| Road Type/Measurement From:<br>Public/Township Rd - Right of Way                                                                        |                                       | Shoreland 1000/300? Shoreland-Riparian (Property is bordering a lake, river or stream) |                                       |  |
|-----------------------------------------------------------------------------------------------------------------------------------------|---------------------------------------|----------------------------------------------------------------------------------------|---------------------------------------|--|
| Road setback:<br>- Dwelling: <b>20</b><br>- Non-dwelling: <b>na</b>                                                                     | Pre-Inspection:<br>- Dwell:<br>- Non: | Lake Name:<br>Munson (Lake View) [RD]River Na                                          | me: na                                |  |
| Side setback:<br>- Dwelling: <b>10</b><br>- Non-dwelling: <b>na</b>                                                                     | Pre-Inspection:<br>- Dwell:<br>- Non: | Pond/Wetland on property? <b>No</b><br>Bluff? <b>No</b>                                |                                       |  |
| Rear setback:<br>- Dwelling: <b>na</b><br>- Non-dwelling: <b>na</b>                                                                     | Pre-Inspection:<br>- Dwell:<br>- Non: | OHW setback:<br>- Dwelling: 76' to deck & 86' to the<br>house<br>- Non-dwelling: na    | Pre-Inspection:<br>- Dwell:<br>- Non: |  |
| Septic tank setback:<br>- Dwelling: <b>50+</b><br>- Non-dwelling: <b>na</b>                                                             | Pre-Inspection:<br>- Dwell:<br>- Non: | Pond/wetland setback:<br>- Dwelling: <b>na</b><br>- Non-dwelling: <b>na</b>            | Pre-Inspection:<br>- Dwell:<br>- Non: |  |
| Drainfield setback:<br>- Dwelling: <b>50+</b><br>- Non-dwelling: <b>na</b>                                                              | Pre-Inspection:<br>- Dwell:<br>- Non: | Bluff setback:<br>- Dwelling: <b>na</b><br>- Non-dwelling: <b>na</b>                   | Pre-Inspection:<br>- Dwell:<br>- Non: |  |
| Well setback:<br>- Dwelling: <b>20</b><br>- Non-dwelling: <b>na</b>                                                                     | Pre-Inspection:<br>- Dwell:<br>- Non: |                                                                                        |                                       |  |
| Inspector Notes:                                                                                                                        |                                       |                                                                                        |                                       |  |
| Other Information Review                                                                                                                | A                                     |                                                                                        |                                       |  |
| Setback Averaging (if applicable):<br>- Structure type used:<br>- Setback of LEFT like structure:<br>- Setback of RIGHT like structure: |                                       |                                                                                        |                                       |  |