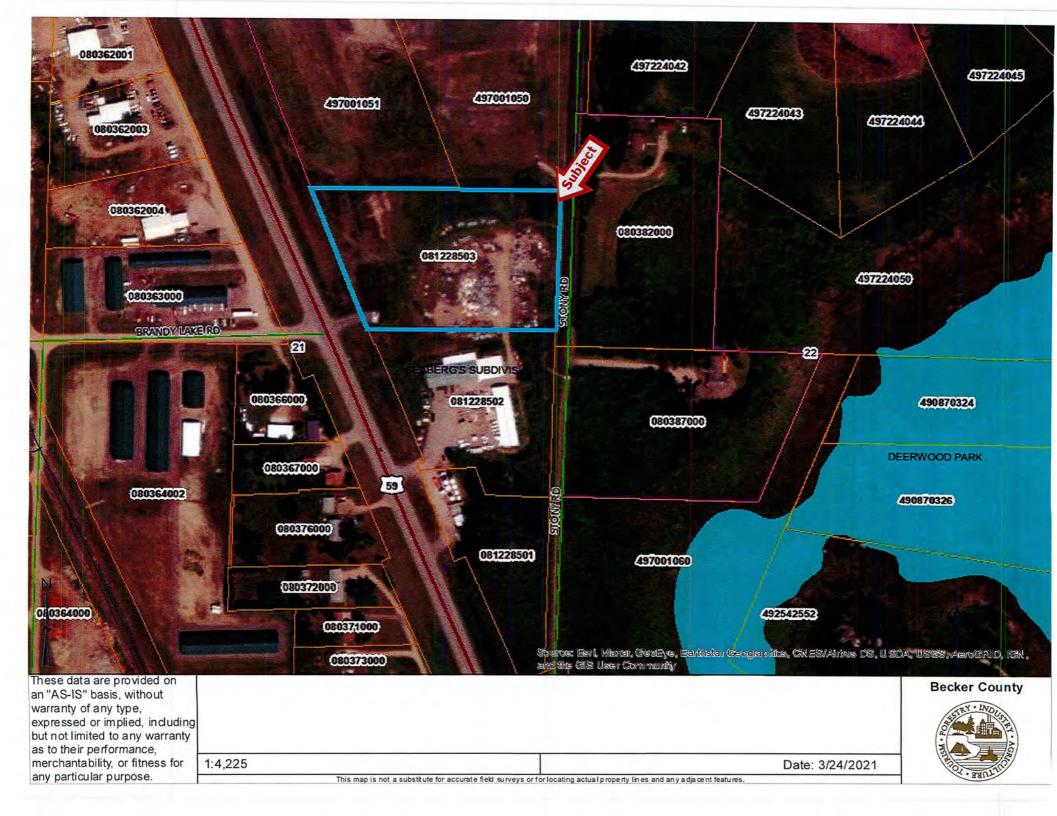

this  $3/5^{+}$  day of 3/2000, before me, a notary public, within and for said county and state, personally appeared Val D. Seaberg a/k/a Val Dean Seaberg and Lorraine P. Seaberg, husband and wife, known to be the person described in, and who executed the foregoing instrument, and acknowledged that they executed the same.

(SEAL)

DANIELLE LYNN NAGEL NOTARY PUBLIC-MINNESOTA My Commission Expires JAN. 31, 2023

Notary Public, Becker County, MA My Commission Expires:

anelle Maguel

THIS INSTRUMENT WAS DRAFTED BY: Brandon Pittenger MN Bar ID#: 0395905 FM Title Company 101 8<sup>th</sup> Street South 701-893-1000

Tax statements for the real property described in this instrument should be sent to: Arneson Holdings, LLC, a North Dakota limited liability company P.O. Box 9949 Fargo, ND 58106







# **COUNTY OF BECKER**

### Planning and Zoning

915 Lake Ave, Detroit Lakes, MN 56501 Phone: 218-846-7314 ~ Fax: 218-846-7266

### BOARD OF ADJUSTMENT NOTICE OF PUBLIC HEARING \*\*HEARING DATE AND LOCATION\*\* Thursday, April 8<sup>th</sup>, 2021 @ 6:00 P.M. Commissioner's Room-Becker County Courthouse \*\* PUBLIC HEARING WITH VIRTUAL OPTION CONDUCTED VIA MICROSOFT TEAMS \*\*

Applicant:

Terry L Mackner 14854 E Munson Dr Detroit Lakes, MN 56501 Project Location: 14854 E Munson Dr Detroit Lakes

### APPLICATION AND DESCRIPTION OF PROJECT:

Request to construct a second story addition to be located at twenty-five (25) feet and an addition, both to an existing non-conforming structure, to be located at forty-seven (47) feet from the OHW of the lake, deviating from the required setback