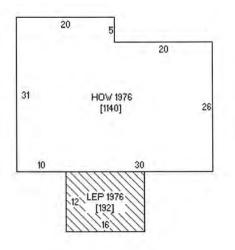

Applicant:

James Schaefbauer 3709 22nd St S Fargo, ND 58104 Project Location: 15683 W Munson Ln, Detroit Lakes, MN

LEGAL LAND DESCRIPTION: Tax ID number: 19.1714.000 & 19.1720.000; 19.1714.000 Section 05 Township 138 Range 041; RAYMAR BEACH 138 41 LOT 1 & N1/2 OF LOT 2 & 17.1720.000 Section 05 Township 138 Range 041; RAYMAR ESTATES Block 002 LOT 1; Lake View Township

### Variance Application Review

Permit # VAR2021-109

| Parcel Number(s): 191714000                                                                                                                                                                                                                                                                                                                                                                         |                                                                                                                                                                                                                                                                                                |
|-----------------------------------------------------------------------------------------------------------------------------------------------------------------------------------------------------------------------------------------------------------------------------------------------------------------------------------------------------------------------------------------------------|------------------------------------------------------------------------------------------------------------------------------------------------------------------------------------------------------------------------------------------------------------------------------------------------|
| Owner: JAMES SCHAEFBAUER                                                                                                                                                                                                                                                                                                                                                                            | Township-S/T/R: LAKE VIEW-05/138/041                                                                                                                                                                                                                                                           |
| Mailing Address:                                                                                                                                                                                                                                                                                                                                                                                    | Site Address: 15683 W MUNSON LN                                                                                                                                                                                                                                                                |
| JAMES SCHAEFBAUER<br>3709 22ND ST S                                                                                                                                                                                                                                                                                                                                                                 | Lot Recording Date: After 1992                                                                                                                                                                                                                                                                 |
| FARGO ND 58104                                                                                                                                                                                                                                                                                                                                                                                      | Original Permit Nbr: SITE2021-1045                                                                                                                                                                                                                                                             |
| Legal Descr: RAYMAR BEACH 138 41 LOT 1 & N1/2 OF                                                                                                                                                                                                                                                                                                                                                    | LOT 2                                                                                                                                                                                                                                                                                          |
| Variance Details Review                                                                                                                                                                                                                                                                                                                                                                             |                                                                                                                                                                                                                                                                                                |
| <ul> <li>Variance Request Reason(s):</li> <li>Setback Issues</li> <li>Alteration to non-conforming structure</li> <li>Lot size not in compliance</li> <li>Topographical Issues (slopes, bluffs, wetlands)</li> <li>Other</li> </ul>                                                                                                                                                                 | If 'Other', description:<br>Setback issues- Lot was platted and developed<br>prior to current zoning standards                                                                                                                                                                                 |
| Description of Variance Request: Request a variance to feet and a dwelling & attached garage to be located a                                                                                                                                                                                                                                                                                        |                                                                                                                                                                                                                                                                                                |
|                                                                                                                                                                                                                                                                                                                                                                                                     |                                                                                                                                                                                                                                                                                                |
| to setback issues.<br>OHW Setback: Deck 76' & Dwelling/Attached Garage                                                                                                                                                                                                                                                                                                                              |                                                                                                                                                                                                                                                                                                |
| to setback issues.<br>OHW Setback: Deck 76' & Dwelling/Attached Garage<br>86' from OHW                                                                                                                                                                                                                                                                                                              | 100) feet from a recreational development lake, due                                                                                                                                                                                                                                            |
| to setback issues.<br>OHW Setback: Deck 76' & Dwelling/Attached Garage<br>86' from OHW<br>Rear Setback (non-lake): na                                                                                                                                                                                                                                                                               | 100) feet from a recreational development lake, due<br>Side Lot Line Setback: na                                                                                                                                                                                                               |
| to setback issues.<br>OHW Setback: Deck 76' & Dwelling/Attached Garage<br>86' from OHW<br>Rear Setback (non-lake): na<br>Road Setback: na                                                                                                                                                                                                                                                           | 100) feet from a recreational development lake, due<br>Side Lot Line Setback: na<br>Bluff Setback: na                                                                                                                                                                                          |
| to setback issues.<br>OHW Setback: Deck 76' & Dwelling/Attached Garage<br>86' from OHW<br>Rear Setback (non-lake): na<br>Road Setback: na<br>Existing Imp. Surface Coverage: 21.11%                                                                                                                                                                                                                 | 100) feet from a recreational development lake, due<br>Side Lot Line Setback: na<br>Bluff Setback: na<br>Road Type: Township                                                                                                                                                                   |
| to setback issues.<br>OHW Setback: Deck 76' & Dwelling/Attached Garage<br>86' from OHW<br>Rear Setback (non-lake): na<br>Road Setback: na<br>Existing Imp. Surface Coverage: 21.11%<br>Existing Structure Sq Ft: Dwelling 1140 & Porch 192                                                                                                                                                          | 100) feet from a recreational development lake, due         Side Lot Line Setback: na         Bluff Setback: na         Road Type: Township         Proposed Imp. Surface Coverage: 22.36%         Proposed Structure Sq Ft: House 1618 Attached                                               |
| deviating from the required setback of one hundred (<br>to setback issues.<br>OHW Setback: Deck 76' & Dwelling/Attached Garage<br>86' from OHW<br>Rear Setback (non-lake): na<br>Road Setback: na<br>Existing Imp. Surface Coverage: 21.11%<br>Existing Structure Sq Ft: Dwelling 1140 & Porch 192<br>Existing Structure Height: 28'<br>Existing Basement Sq Ft: tuck under garage and full<br>bsmt | <ul> <li>100) feet from a recreational development lake, due</li> <li>Side Lot Line Setback: na</li> <li>Bluff Setback: na</li> <li>Road Type: Township</li> <li>Proposed Imp. Surface Coverage: 22.36%</li> <li>Proposed Structure Sq Ft: House 1618 Attached</li> <li>Garage 1008</li> </ul> |

## Permit # SITE2021-1045

| Parcel Number: 191720000                                                                                                                                                                                                                              | Inspector Notes:                                                        |
|-------------------------------------------------------------------------------------------------------------------------------------------------------------------------------------------------------------------------------------------------------|-------------------------------------------------------------------------|
| Owner: JAMES SCHAEFBAUER                                                                                                                                                                                                                              |                                                                         |
| Township-S/T/R: LAKE VIEW-05/138/041                                                                                                                                                                                                                  |                                                                         |
| Site Address:                                                                                                                                                                                                                                         | Does posted address sign match site address? Y N                        |
| Dwelling Proposed Review                                                                                                                                                                                                                              |                                                                         |
| Dwelling/related structure (1A): New Home-Onsite<br>- Existing Dimensions: 1,352<br>- Proposed Dimensions: 1618<br>- Proposed Roof Changes? N/A                                                                                                       | Construction                                                            |
| Attached Garage (1B): <b>New Attached Garage</b><br>- Existing Dimensions: <b>na</b><br>- Proposed Dimensions: <b>1,008</b><br>- Proposed Roof Changes? <b>N/A</b>                                                                                    |                                                                         |
| Other dwelling related improvements (1C): <b>Home F</b><br>- Existing Dimensions: <b>na</b><br>- Proposed Dimensions: <b>12by20</b><br>- Proposed Roof Changes? N/A                                                                                   | Patio                                                                   |
| Other dwelling related improvements (1D): <b>Drivew</b><br>- Existing Dimensions: <b>na</b><br>- Proposed Dimensions: <b>14by30</b><br>- Proposed Roof Changes? <b>N/A</b>                                                                            | ау                                                                      |
| Additional dwelling related projects/info: The total a                                                                                                                                                                                                | amount of driveway, decks, and patios is 4,550 sq ft                    |
| Inspector Notes:<br>Non-Dwelling Proposed Review<br>Non-dwelling related project (2A):<br>- Existing Dimensions:<br>- Proposed Dimensions:<br>- If water oriented structure, review 1) elevation dir<br>setback; 2) lot location requirements are met | fference between highest pt. of structure and lot elevation at standard |
| Non-dwelling related project (2B):<br>- Existing Dimensions:<br>- Proposed Dimensions:                                                                                                                                                                | fference between highest pt. of structure and lot elevation at standard |
| Non-dwelling related project (2C):<br>- Existing Dimensions:                                                                                                                                                                                          | fference between highest pt. of structure and lot elevation at standard |
| <ul> <li>Proposed Dimensions:</li> <li>If water oriented structure, review 1) elevation divisetback; 2) lot location requirements are met</li> </ul>                                                                                                  |                                                                         |