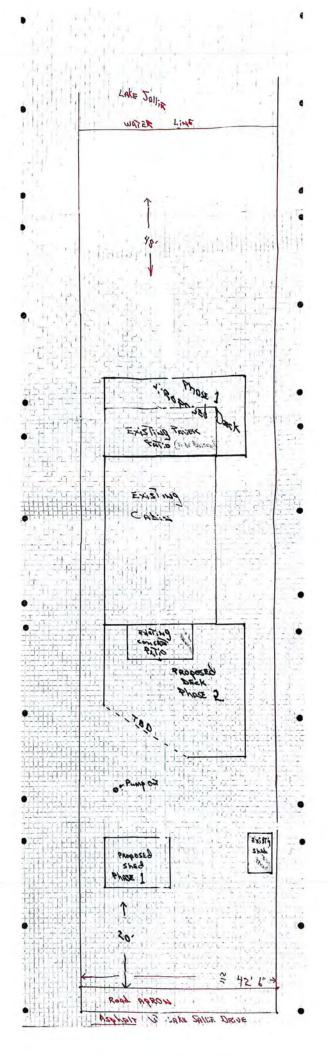

ifty-one (51) feet from the edge of the county road; and allow twenty-six and one-half percent (26.5%) impervious lot coverage as per revised plan submitted to the Zoning Office based on the size of the lot of record with the stipulation that the hard surface be removed and the property be brought into compliance by September 1, 2005.

DATED THIS <u>11<sup>h</sup></u> DAY OF <u>August</u>, 20 04.

Harry Johnston, Chairman, Board of Adjustment

STATE OF MINNESOTA) ) SS COUNTY OF BECKER ) BECKER COUNTY OFFICE OF PLANNING AND ZONING

I, Patricia L. Johnson, Zoning Administrator for the County of Becker, with and in for said County, do hereby certify that I have compared the foregoing Copy and Order GRANTING CRDINARY HIGH WATER LEVEL ELEVATION: 1330.3 FT DATUM: NGVD 29 (FT)



7 1 11

- /"







B- 37 OFFICE OF REGISTER OF DEEDS Shoreham I. PRILLIP S. CONVERSE. Register of deeds of said County and State. do hereby partify that I have compared the oles Plat with the original mix cressing is this office, and that the energy ward in Boah BECKER CO., MINNESOTA. In Witness Whereaf, I save hereyale subscribed du same and my official was this ..... 11. The adel ... A. D. 190 .... "Shoreham" are composed of Lot Tumber 11. Section 19, Tourship 138 Range 41 West of the 3th Principal Meridian and Surveyed this 14t day of april a. D. 1290a. D. 1990. 3. The underer good O're printer of the following described track of hand lying and the and the Country of Bicker and State of minute described as follow to well. But menders 1 of Section 19, Township 138, Romeye 11, West of the 3<sup>th</sup>