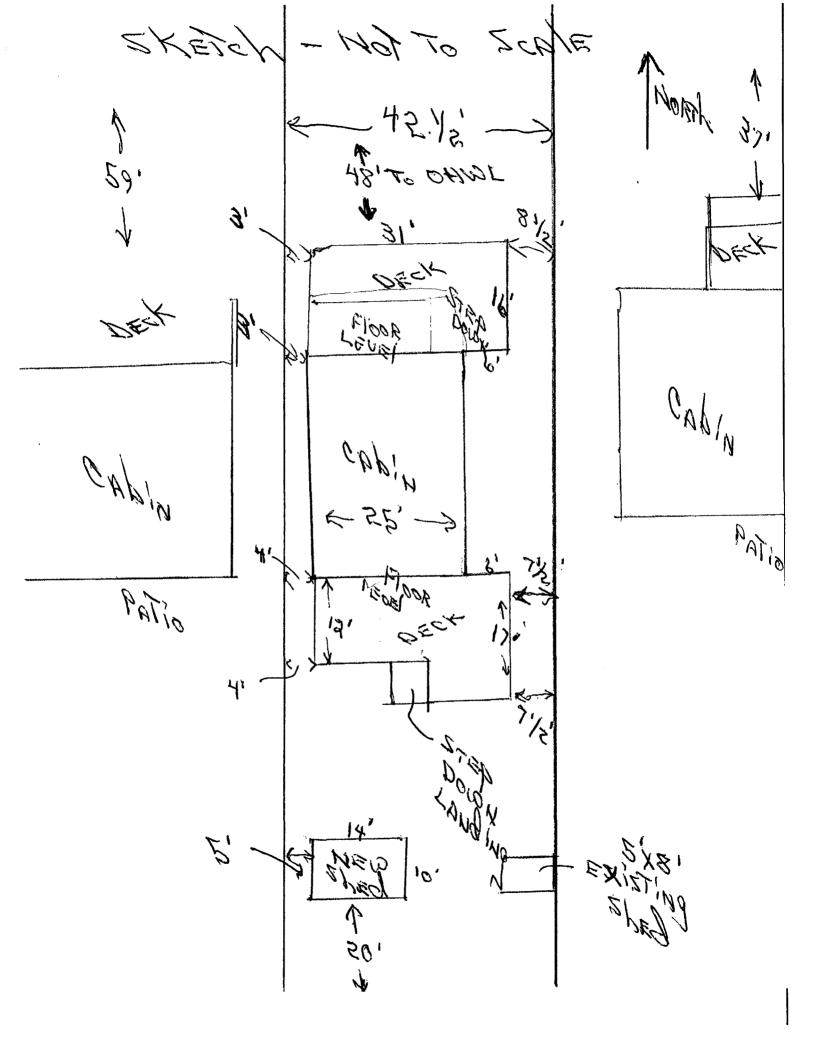

ty-one (51) feet from the edge of the county road; and allow twenty-six and one-half percent (26.5%) impervious lot coverage as per revised plan submitted to the Zoning Office based on the size of the lot of record with the stipulation that the hard surface be removed and the property be brought into compliance by September 1, 2005.

DATED THIS <u>11<sup>h</sup></u> DAY OF <u>August</u>, 20 04.

Harry Johnston, Chairman, Board of Adjustment

STATE OF MINNESOTA) ) SS COUNTY OF BECKER ) BECKER COUNTY OFFICE OF PLANNING AND ZONING

I, Patricia L. Johnson, Zoning Administrator for the County of Becker, with and in for said County, do hereby certify that I have compared the foregoing Copy and Order GRANTING CRDINARY HIGH WATER LEVEL ELEVATION: 1330.3 FT DATUM: NGVD 29 (FT)



7 1 11

- /"







B- 37 OFFICE OF REGISTER OF DEEDS Shoreham I. PRILLIP S. CONVERSE. Register of deeds of said County and State. do hereby partify that I have compared the oles Plat with the original mix cressing is this office, and that the energy ward in Boah BECKER CO., MINNESOTA. In Witness Whereaf, I save hereyale subscribed du same and my official was this ..... 11. The adel ... A. D. 190 .... "Shoreham" are composed of Lot Tumber 11. Section 19, Tourship 138 Range 41 West of the 3th Principal Meridian and Surveyed this 14t day of april a. D. 1290a. D. 1990. 3. The underer good O're printer of the following described track of hand lying and the and the Country of Bicker and State of minute described as follow to well. But menders 1 of Section 19, Township 138, Romeye 11, West of the 3<sup>th</sup> O