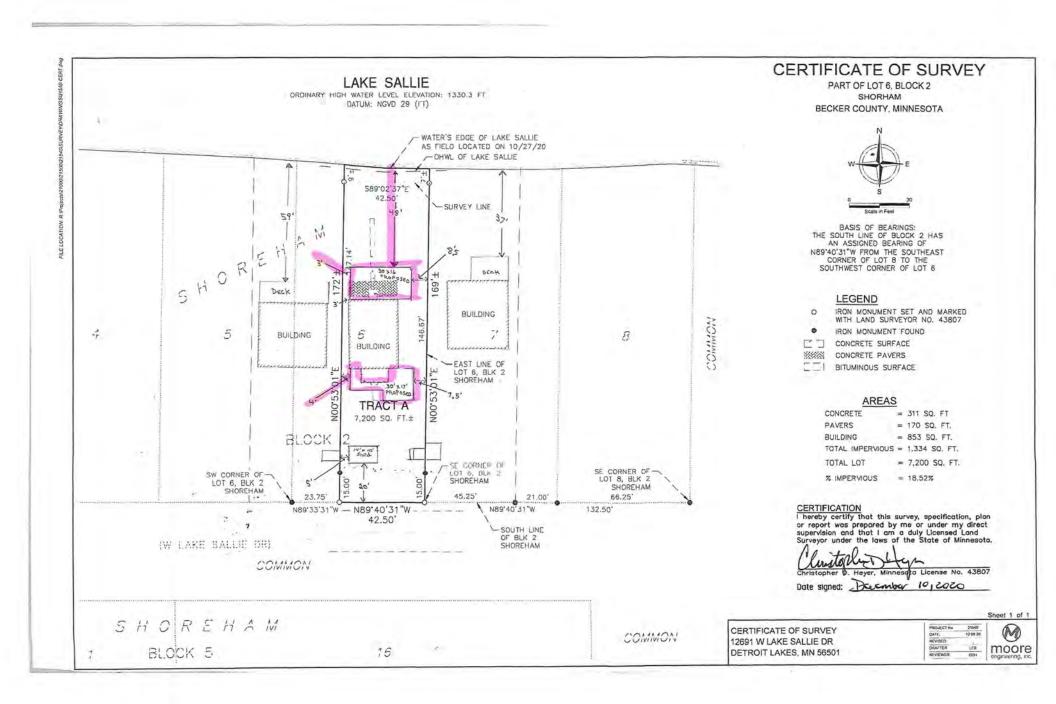

fifty-one (51) feet from the edge of the county road; and allow twenty-six and one-half percent (26.5%) impervious lot coverage as per revised plan submitted to the Zoning Office based on the size of the lot of record with the stipulation that the hard surface be removed and the property be brought into compliance by September 1, 2005.

DATED THIS <u>11<sup>h</sup></u> DAY OF <u>August</u>, 20 04.

Harry Johnston, Chairman, Board of Adjustment

STATE OF MINNESOTA) ) SS COUNTY OF BECKER ) BECKER COUNTY OFFICE OF PLANNING AND ZONING

I, Patricia L. Johnson, Zoning Administrator for the County of Becker, with and in for said County, do hereby certify that I have compared the foregoing Copy and Order GRANTING CRDINARY HIGH WATER LEVEL ELEVATION: 1330.3 FT DATUM: NGVD 29 (FT)



7 1 11

- /"







B- 37 OFFICE OF REGISTER OF DEEDS Shoreham I. PRILLIP S. CONVERSE. Register of deeds of said County and State. do hereby partify that I have compared the oles Plat with the original mix cressing is this office, and that the energy ward in Boah BECKER CO., MINNESOTA. In Witness Whereaf, I save hereyale subscribed du same and my official was this ..... 11. The adel ... A. D. 190 .... "Shoreham" are composed of Lot Tumber 11. Section 19, Tourship 138 Range 41 West of the 3th Principal Meridian and Surveyed this 14t day of april a. D. 1290a. D. 1990. 3. The underer good O're printer of the following described track of hand lying and the and the Country of Bicker and State of minute described as follow to well. But menders 1 of Section 19, Township 138, Romeye 11, West of the 3<sup>th</su