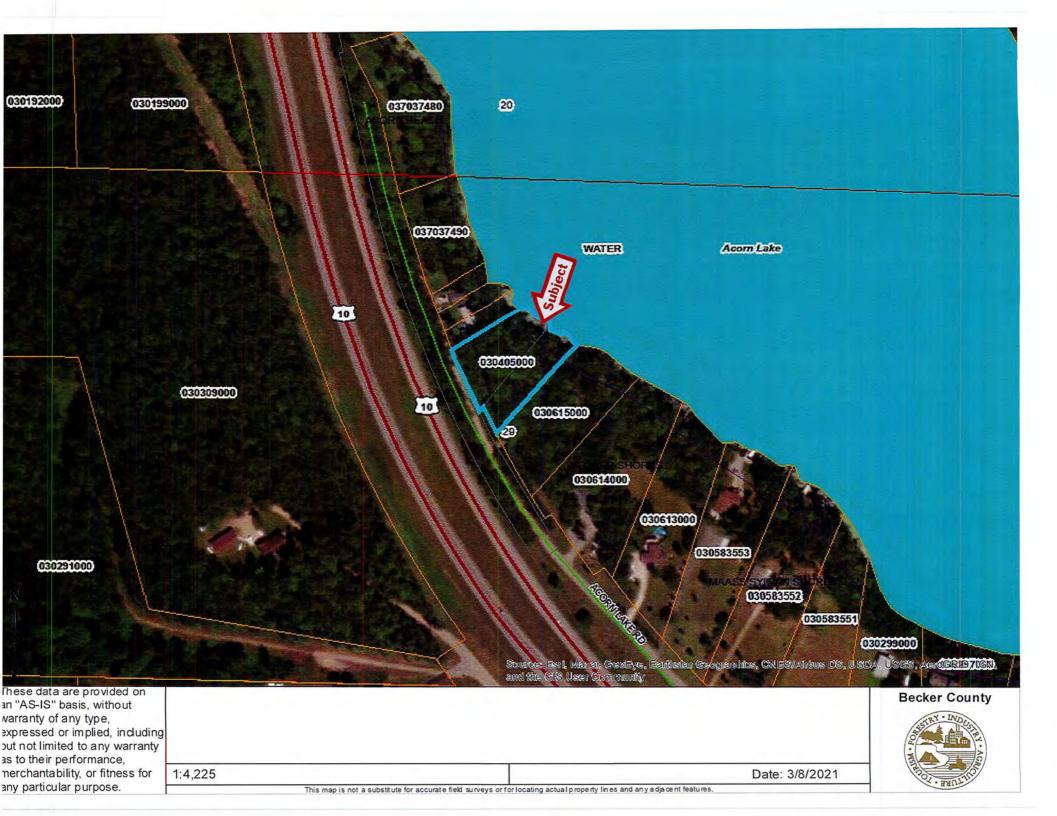

Applicant:

James Schaefbauer 3709 22nd St S Fargo, ND 58104 Project Location: 15683 W Munson Ln, Detroit Lakes, MN

#### APPLICATION AND DESCRIPTION OF PROJECT:

Request a variance to construct a deck to be located at seventy-six (76) feet and a dwelling & attached garage to be located at eightysix (86) feet from the OHW of a lake, deviating from the required setback of one hundred (100) feet from a recreational development lake, due to setback issues.

LEGAL LAND DESCRIPTION: Tax ID number: 19.1714.000 & 19.1720.000; 19.1714.000 Section 05 Township 138 Range 041; RAYMAR BEACH 138 41 LOT 1 & N1/2 OF LOT 2 & 17.1720.000 Section 05 Township 138 Range 041; RAYMAR ESTATES Block 002 LOT 1; Lake View Township

### Variance Application Review

Permit # VAR2021-109

| Parcel Number(s): 191714000                                                                                                                                                                                                                                                                                                                                                                         |                                                                                                                                                                                                                                                                                                |
|-----------------------------------------------------------------------------------------------------------------------------------------------------------------------------------------------------------------------------------------------------------------------------------------------------------------------------------------------------------------------------------------------------|------------------------------------------------------------------------------------------------------------------------------------------------------------------------------------------------------------------------------------------------------------------------------------------------|
| Owner: JAMES SCHAEFBAUER                                                                                                                                                                                                                                                                                                                                                                            | Township-S/T/R: LAKE VIEW-05/138/041                                                                                                                                                                                                                                                           |
| Mailing Address:                                                                                                                                                                                                                                                                                                                                                                                    | Site Address: 15683 W MUNSON LN                                                                                                                                                                                                                                                                |
| JAMES SCHAEFBAUER<br>3709 22ND ST S                                                                                                                                                                                                                                                                                                                                                                 | Lot Recording Date: After 1992                                                                                                                                                                                                                                                                 |
| FARGO ND 58104                                                                                                                                                                                                                                                                                                                                                                                      | Original Permit Nbr: SITE2021-1045                                                                                                                                                                                                                                                             |
| Legal Descr: RAYMAR BEACH 138 41 LOT 1 & N1/2 OF                                                                                                                                                                                                                                                                                                                                                    | LOT 2                                                                                                                                                                                                                                                                                          |
| Variance Details Review                                                                                                                                                                                                                                                                                                                                                                             |                                                                                                                                                                                                                                                                                                |
| <ul> <li>Variance Request Reason(s):</li> <li>Setback Issues</li> <li>Alteration to non-conforming structure</li> <li>Lot size not in compliance</li> <li>Topographical Issues (slopes, bluffs, wetlands)</li> <li>Other</li> </ul>                                                                                                                                                                 | If 'Other', description:<br>Setback issues- Lot was platted and developed<br>prior to current zoning standards                                                                                                                                                                                 |
| Description of Variance Request: Request a variance to feet and a dwelling & attached garage to be located a                                                                                                                                                                                                                                                                                        |                                                                                                                                                                                                                                                                                                |
|                                                                                                                                                                                                                                                                                                                                                                                                     |                                                                                                                                                                                                                                                                                                |
| to setback issues.<br>OHW Setback: Deck 76' & Dwelling/Attached Garage                                                                                                                                                                                                                                                                                                                              |                                                                                                                                                                                                                                                                                                |
| to setback issues.<br>OHW Setback: Deck 76' & Dwelling/Attached Garage<br>86' from OHW                                                                                                                                                                                                                                                                                                              | 100) feet from a recreational development lake, due                                                                                                                                                                                                                                            |
| to setback issues.<br>OHW Setback: Deck 76' & Dwelling/Attached Garage<br>86' from OHW<br>Rear Setback (non-lake): na                                                                                                                                                                                                                                                                               | 100) feet from a recreational development lake, due<br>Side Lot Line Setback: na                                                                                                                                                                                                               |
| to setback issues.<br>OHW Setback: Deck 76' & Dwelling/Attached Garage<br>86' from OHW<br>Rear Setback (non-lake): na<br>Road Setback: na                                                                                                                                                                                                                                                           | 100) feet from a recreational development lake, due<br>Side Lot Line Setback: na<br>Bluff Setback: na                                                                                                                                                                                          |
| to setback issues.<br>OHW Setback: Deck 76' & Dwelling/Attached Garage<br>86' from OHW<br>Rear Setback (non-lake): na<br>Road Setback: na<br>Existing Imp. Surface Coverage: 21.11%                                                                                                                                                                                                                 | 100) feet from a recreational development lake, due<br>Side Lot Line Setback: na<br>Bluff Setback: na<br>Road Type: Township                                                                                                                                                                   |
| to setback issues.<br>OHW Setback: Deck 76' & Dwelling/Attached Garage<br>86' from OHW<br>Rear Setback (non-lake): na<br>Road Setback: na<br>Existing Imp. Surface Coverage: 21.11%<br>Existing Structure Sq Ft: Dwelling 1140 & Porch 192                                                                                                                                                          | 100) feet from a recreational development lake, due         Side Lot Line Setback: na         Bluff Setback: na         Road Type: Township         Proposed Imp. Surface Coverage: 22.36%         Proposed Structure Sq Ft: House 1618 Attached                                               |
| deviating from the required setback of one hundred (<br>to setback issues.<br>OHW Setback: Deck 76' & Dwelling/Attached Garage<br>86' from OHW<br>Rear Setback (non-lake): na<br>Road Setback: na<br>Existing Imp. Surface Coverage: 21.11%<br>Existing Structure Sq Ft: Dwelling 1140 & Porch 192<br>Existing Structure Height: 28'<br>Existing Basement Sq Ft: tuck under garage and full<br>bsmt | <ul> <li>100) feet from a recreational development lake, due</li> <li>Side Lot Line Setback: na</li> <li>Bluff Setback: na</li> <li>Road Type: Township</li> <li>Proposed Imp. Surface Coverage: 22.36%</li> <li>Proposed Structure Sq Ft: House 1618 Attached</li> <li>Garage 1008</li> </ul> |