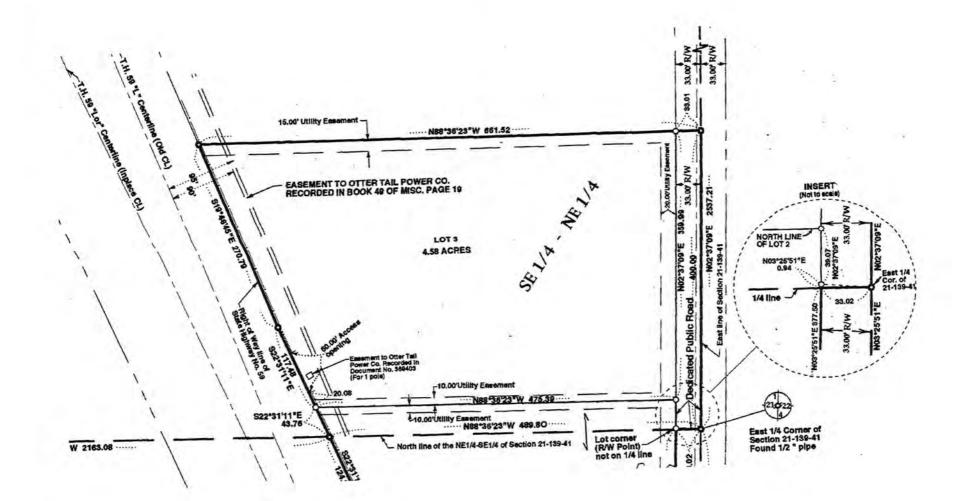

TC 545

Cond to The Condition of the Condition o

Page 1

illan.

6 Sectopo Trens. Denulo d and Transfer entered into. 18 Var al Render

anu

¥-96 RAYMAR ESTATES THIS PLAT IS ABBROVED WITH THE FOLLOWING COVENANT. THERE SHALL BE NO BUILDINGS ERECTED ON BLOCK 2, LOCATED SOUTH OF BECKER COUNTY HIGHWAY NO. 6, FUNTHER THAT THE IN GOV'T. LOTS 4 & 5, SEC. 5, TI38N, R4IW FOLLOWING LOTS SHALL BE SOLD ONLY AS ONE UNIT AND THAT. FOLLOWING DIS SHALL BE SOLD OWLF AS ONE OWNE WAD FRAN THE RESPECTIVE OWNERWIN MUST REMAIN IN OWE WANT AND MAY NOT BE DIVIDED, TO WIT,LOT I BLOCK I AND LOT I BLOCK 2, LOT 2 BLOCK I AND LOT 2 BLOCK 2, LOT 3 BLOCK I MAD LOT 3 BLOCK 2. MONT ALL MEN BY THESE FREEENTS: That Raymond J. Anderson and Marian Anderson, husband and wife, are the owners and proprietory of that part of Government Lot & of Section 5, Township 138 North, Hange |1 West of the Fifth Frindipal Meridian in Beeker County, Minnesska, described as follows: Beginning at the most northerly corner of Lot 1, RAYMAR BEACH, plat of which is on file and of record in the diffue of the Register of Deeds of anid County; themes South 60 degrees 30 minutes 00 seconds West 116,70 fest on an assumed Bearing slong of an existing Fuhlic Field County; themes South 60 degrees 30 minutes 01 second West 61,30 fest; themes North 61 degrees 05 minutes of an existing Fuhlic Field County; the southerly line of said County Such at 16,70 fest; themes North 61 degrees 05 minutes once are existing Fuhlic Field County; such at 10 degrees 09 minutes 01 second West 61,30 fest; themes North 61 degrees 05 minutes conceve to the South, having a central angle of 30 degrees Li minutes 50 seconds and a radius of 665,30 fest, for a distance of L27.20 fest (hord bearing North 79 degrees 27 minutes 50 seconds East) along the southerly line of said County State Aid Highway Bo. 6; themes Bouth Al degree 05 minutes L0 seconds East 0,00 fest, more of said County State Aid Highway Bo. 6; themes Bouth 01 degree 05 minutes L0 seconds East 0,00 fest, more of said County State Aid Highway Bo. 6; themes Bouth of Deginning; themes Morth 75 degrees 28 minutes 00 seconds Mest 105,00 feet, more or less, to the point of beginning; themes Morth 75 degrees 28 minutes 00 seconds Mest 105,00 feet, more or 400 55 38 6 N 0 Ε C 3 0 and also that part of Government Lots 4 and 5 of Section 5, Township 136 North, Bange 41 West of the Fifth Frincipal Moridian in Becker County, Minnesota, described as follows: - 563 90 Commonsing at the most county, minnesses, cassrioed as follows: Commonsing at the most northarly corner of Lot 1, MATMAN BEACH, plat of which is on file and of resort in the Office of the Neglister of Deeds of said County Thenes South Go degrees 30 minutes 00 seconds most 115.470 feet on an assumed bearing association of Deeds of said County Thenes South Go degrees 30 minutes 00 seconds mest 115.470 feet on an assumed bearing association of Deeds of said County State All Highway to Go the South Go degrees 30 minutes 01 seconds mest 01.297 feet to the southarly inte of County State Ald Highway No. 0; themeo North 12 degrees 30 minutes 17 seconds West 01.297 feet to the southarly lead of the South State Ald Highway No. 0; themeo North 12 degrees 32 minutes 10 seconds West 01.297 feet to the southarly beginning, said point also being located on the northerly line of said County State Ald Nighway No. 6; themes Morth 33 degrees 32 minutes 11 seconds East 110.787 feet; themes Worth 140 degrees 32 minutes 10 seconds west 01.297 feet; themes Morth 33 the sociation of the second State 110.787 feet; themes Worth 140 degrees 32 minutes 10 seconds West 01.297 feet; themes themes South 64 degrees 10 minutes 00 seconds East 135.06 feet; thence worterly, on a curve, concerve to the South, Paring a central angle of 12 degrees 10 minutes 00 seconds mad a radius of 705.20 feet; for a distance of 505.90 feet (hence Worth Dearing South 82 degrees 10 minutes 22 seconds West 1207, for the south for a said County State Ald Highway No. 6 to the point of degrees 2 minutes 12 seconds West 200.59 feet along the northerly line of said County State Ald Highway No. 6 to the point of a point 2 seconds West 270.59 feet along the northerly line of said County State Ald Highway No. 6 to the point of begins 2 minutes 22 seconds West 270.59 feet along the northerly line of said County State Ald Highway No. 6 to the point of beginning; 8 SSAH 5 W 4785 05% 10 C.S.A.H LAKE have caused the said land to be surveyed and platted as RAYMAR ESTATES, Lots 1,2 and 3 of Block 2 extend to the waters edge of said Runson Lake. SUBJECT to easements and reservations of record, if any. MUNSON PLY LINE OF LOT I 2 IN PRESSNEE OF: OWNERS OPTIMI EXISTING 35 3 3 Donald D. B. ä 3 0 Ry ÷ 30 ande 4 263140 OWNER OF ENGINEER OF DEEDS State of Minnesota )so County of Becker )so STAR, MINN County of Becker ) on this 52 day of for 1 A.D. 1972, before me, a Notary Public, personally appeared Raymund J. Andorson and Barien Anderson, humbend and wife, to me known to be the persons described in and who executed the foregoing instruments and they solumivalogid that they seculated the same as their free ast and deed. ratio cortily that the avaluation Alad to this adam for re-LEGEND BANDNUMENTS INPLACE SHONUMENTS SET BEARINGS BASED ON AN Acting Carry Notery Public Becker County, Minings My Commission Skpires Sert, 25, 1976 11. 3 Nouter 34 star their recorded in Res ASSUMED DATUM MINHESOTA Platse SCALE I INCH = 100 FEET 1 1An 2300 Down PLATTED ACREAGE = 3.28 + ACRES I, Bonald D. Buskar, a Registered fand Surveyor, do hereby certify that I have made the survey and plat of RAMAR REFARES that his plat is a correct representation of said survey; that all distances are correctly shown on the plat in feet and decimal of a foot; that the momentals for the guidance of Luture surveys have been correctly placed in the ground as shown; that the outside boundary lines are correctly designated on the plat; and that there are no wet lands or public highways to be designed other than a shown thereon. 10 72 Mr. Ela des at 6 0 Donald D. Bucker BLOCK TWO (CURVE DATA) BLOCK ONE (CURVE DATA) TANGENT LENGTH CENTRAL ANGLE NO RADIUS TANGENT LENGTH CENTRAL ANGLE LOT RADIUS State of Minnesota ) as 44.38' 88.64' 07" 37' 23" 766.20 50.04 9994 07 28'25' 1 665.20 Above certificate, subscribed and sworn to before me, a Notary Public this 29 Eday of MARCH .A.D. 1972. \$2.61' 184.03' 15" 49' 40" 109.10 216.75 16" 12' 31 666.20 2 765.20 2 Myre A, Benson Hotary Ablic, Becker County, Minnesota & Comdision Expires, June 15, 1977. 666,20' 77.66' 154.62' 13" 17' 53" 18"29' 10" 3 766.20 124.69 247.21 2 This plat is hereby approved by the Becker County Planning Commission, this 25 day of Que 8 .A.D. 1977. matried w. Seels e G. Anno 20 W. Martike - Edu This plat is hereby approved by the Board of Commissioners of Becker County, Minnesota, this 2"day of May , A.D. 1972. This plat is hereby approved by the Council of the City of Detroit Lakes, Minnesota, this June ABD. Lerne County Auditor Jame Rith d Haffar City Clark This plat is hereby approved by the City Engineer of Detroit Lakes, Minnesota, this <u>5</u> day of <u>Jac/y</u>, A.D. 1972. anota, this 127 day of May This plat is hereby approed by the Town Board of the Township of Schettache .A.D. 1972. Conral 2. Of Cler  $v_1$ De la 