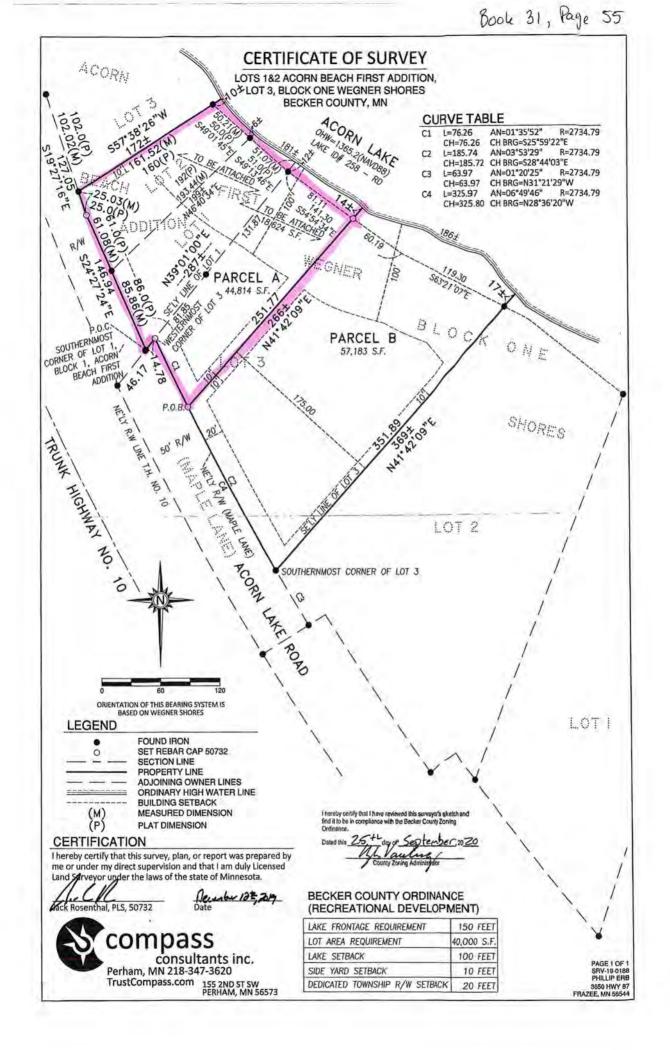

|
| Setback Averaging (if applica<br>- Structure type used:<br>- Setback of LEFT like struct<br>- Setback of RIGHT like stru | ure:                                  |                                                                                           |                                       |



| TOTAL LOT COVERAGE         | 44,814 |          | -        |
|----------------------------|--------|----------|----------|
| ALLOWABLE IMPERVIOUS @ 25% | 11,204 |          |          |
|                            |        | EXISTING | PROPOSED |
| Proposed Park Model        | 12x40  |          | 480      |
| Driveway                   | 12x150 |          | 1800     |
|                            |        |          | 2280     |
|                            |        | 0.00%    | 5.09%    |







## Becker County Parcel Information

| Values & | Zoning | Land | Sales | New    |
|----------|--------|------|-------|--------|
| Taxes    | Info   | Info | Info  | Search |

| Summary               |                                                                                                                                                                                                                                                                       |  |  |
|-----------------------|-----------------------------------------------------------------------------------------------------------------------------------------------------------------------------------------------------------------------------------------------------------------------|--|--|
| Parcel<br>Number:     |