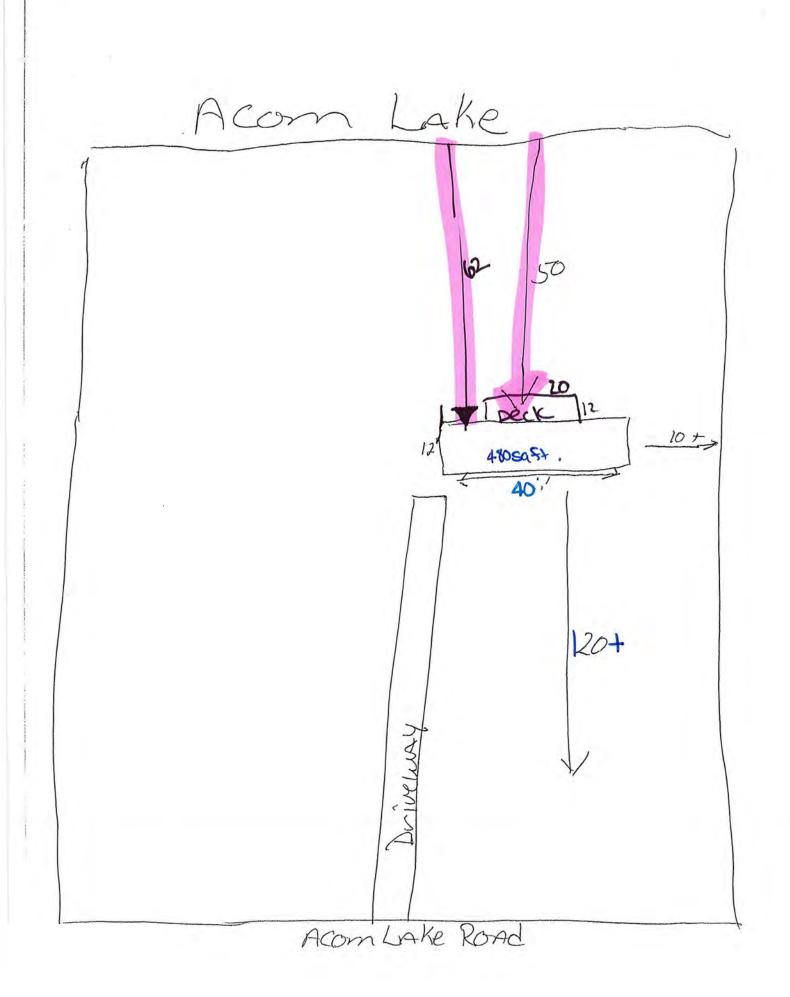

#### APPLICATION AND DESCRIPTION OF PROJECT:

Request a variance to construct a deck to be located at seventy-six (76) feet and a dwelling & attached garage to be located at eightysix (86) feet from the OHW of a lake, deviating from the required setback of one hundred (100) feet from a recreational development lake, due to setback issues.

### Variance Application Review

Permit # VAR2021-109

| Parcel Number(s): 191714000                                                                                                                                                                                                                                                                                                                                                                         |                                                                                                                                                                                                                                                                                                |
|-----------------------------------------------------------------------------------------------------------------------------------------------------------------------------------------------------------------------------------------------------------------------------------------------------------------------------------------------------------------------------------------------------|------------------------------------------------------------------------------------------------------------------------------------------------------------------------------------------------------------------------------------------------------------------------------------------------|
| Owner: JAMES SCHAEFBAUER                                                                                                                                                                                                                                                                                                                                                                            | Township-S/T/R: LAKE VIEW-05/138/041                                                                                                                                                                                                                                                           |
| Mailing Address:                                                                                                                                                                                                                                                                                                                                                                                    | Site Address: 15683 W MUNSON LN                                                                                                                                                                                                                                                                |
| JAMES SCHAEFBAUER<br>3709 22ND ST S                                                                                                                                                                                                                                                                                                                                                                 | Lot Recording Date: After 1992                                                                                                                                                                                                                                                                 |
| FARGO ND 58104                                                                                                                                                                                                                                                                                                                                                                                      | Original Permit Nbr: SITE2021-1045                                                                                                                                                                                                                                                             |
| Legal Descr: RAYMAR BEACH 138 41 LOT 1 & N1/2 OF                                                                                                                                                                                                                                                                                                                                                    | LOT 2                                                                                                                                                                                                                                                                                          |
| Variance Details Review                                                                                                                                                                                                                                                                                                                                                                             |                                                                                                                                                                                                                                                                                                |
| <ul> <li>Variance Request Reason(s):</li> <li>Setback Issues</li> <li>Alteration to non-conforming structure</li> <li>Lot size not in compliance</li> <li>Topographical Issues (slopes, bluffs, wetlands)</li> <li>Other</li> </ul>                                                                                                                                                                 | If 'Other', description:<br>Setback issues- Lot was platted and developed<br>prior to current zoning standards                                                                                                                                                                                 |
| Description of Variance Request: Request a variance to feet and a dwelling & attached garage to be located a                                                                                                                                                                                                                                                                                        |                                                                                                                                                                                                                                                                                                |
|                                                                                                                                                                                                                                                                                                                                                                                                     |                                                                                                                                                                                                                                                                                                |
| to setback issues.<br>OHW Setback: Deck 76' & Dwelling/Attached Garage                                                                                                                                                                                                                                                                                                                              |                                                                                                                                                                                                                                                                                                |
| to setback issues.<br>OHW Setback: Deck 76' & Dwelling/Attached Garage<br>86' from OHW                                                                                                                                                                                                                                                                                                              | 100) feet from a recreational development lake, due                                                                                                                                                                                                                                            |
| to setback issues.<br>OHW Setback: Deck 76' & Dwelling/Attached Garage<br>86' from OHW<br>Rear Setback (non-lake): na                                                                                                                                                                                                                                                                               | 100) feet from a recreational development lake, due<br>Side Lot Line Setback: na                                                                                                                                                                                                               |
| to setback issues.<br>OHW Setback: Deck 76' & Dwelling/Attached Garage<br>86' from OHW<br>Rear Setback (non-lake): na<br>Road Setback: na                                                                                                                                                                                                                                                           | 100) feet from a recreational development lake, due<br>Side Lot Line Setback: na<br>Bluff Setback: na                                                                                                                                                                                          |
| to setback issues.<br>OHW Setback: Deck 76' & Dwelling/Attached Garage<br>86' from OHW<br>Rear Setback (non-lake): na<br>Road Setback: na<br>Existing Imp. Surface Coverage: 21.11%                                                                                                                                                                                                                 | 100) feet from a recreational development lake, due<br>Side Lot Line Setback: na<br>Bluff Setback: na<br>Road Type: Township                                                                                                                                                                   |
| to setback issues.<br>OHW Setback: Deck 76' & Dwelling/Attached Garage<br>86' from OHW<br>Rear Setback (non-lake): na<br>Road Setback: na<br>Existing Imp. Surface Coverage: 21.11%<br>Existing Structure Sq Ft: Dwelling 1140 & Porch 192                                                                                                                                                          | 100) feet from a recreational development lake, due         Side Lot Line Setback: na         Bluff Setback: na         Road Type: Township         Proposed Imp. Surface Coverage: 22.36%         Proposed Structure Sq Ft: House 1618 Attached                                               |
| deviating from the required setback of one hundred (<br>to setback issues.<br>OHW Setback: Deck 76' & Dwelling/Attached Garage<br>86' from OHW<br>Rear Setback (non-lake): na<br>Road Setback: na<br>Existing Imp. Surface Coverage: 21.11%<br>Existing Structure Sq Ft: Dwelling 1140 & Porch 192<br>Existing Structure Height: 28'<br>Existing Basement Sq Ft: tuck under garage and full<br>bsmt | <ul> <li>100) feet from a recreational development lake, due</li> <li>Side Lot Line Setback: na</li> <li>Bluff Setback: na</li> <li>Road Type: Township</li> <li>Proposed Imp. Surface Coverage: 22.36%</li> <li>Proposed Structure Sq Ft: House 1618 Attached</li> <li>Garage 1008</li> </ul> |

| Road Type/Measurement From:<br>Public/Township Rd - Right of Way                                                                        |                                       | Shoreland 1000/300? Shoreland-Riparian (Property is bordering a lake, river or stream) |                                       |  |
|-----------------------------------------------------------------------------------------------------------------------------------------|---------------------------------------|----------------------------------------------------------------------------------------|---------------------------------------|--|
| Road setback:<br>- Dwelling: <b>20</b><br>- Non-dwelling: <b>na</b>                                                                     | Pre-Inspection:<br>- Dwell:<br>- Non: | Lake Name:<br>Munson (Lake View) [RD]River Na                                          | me: na                                |  |
| Side setback:<br>- Dwelling: <b>10</b><br>- Non-dwelling: <b>na</b>                                                                     | Pre-Inspection:<br>- Dwell:<br>- Non: | Pond/Wetland on property? <b>No</b><br>Bluff? <b>No</b>                                |                                       |  |
| Rear setback:<br>- Dwelling: <b>na</b><br>- Non-dwelling: <b>na</b>                                                                     | Pre-Inspection:<br>- Dwell:<br>- Non: | OHW setback:<br>- Dwelling: 76' to deck & 86' to the<br>house<br>- Non-dwelling: na    | Pre-Inspection:<br>- Dwell:<br>- Non: |  |
| Septic tank setback:<br>- Dwelling: <b>50+</b><br>- Non-dwelling: <b>na</b>                                                             | Pre-Inspection:<br>- Dwell:<br>- Non: | Pond/wetland setback:<br>- Dwelling: <b>na</b><br>- Non-dwelling: <b>na</b>            | Pre-Inspection:<br>- Dwell:<br>- Non: |  |
| Drainfield setback:<br>- Dwelling: <b>50+</b><br>- Non-dwelling: <b>na</b>                                                              | Pre-Inspection:<br>- Dwell:<br>- Non: | Bluff setback:<br>- Dwelling: <b>na</b><br>- Non-dwelling: <b>na</b>                   | Pre-Inspection:<br>- Dwell:<br>- Non: |  |
| Well setback:<br>- Dwelling: <b>20</b><br>- Non-dwelling: <b>na</b>                                                                     | Pre-Inspection:<br>- Dwell:<br>- Non: |                                                                                        |                                       |  |
| Inspector Notes:                                                                                                                        |                                       |                                                                                        |                                       |  |
| Other Information Review                                                                                                                | A                                     |                                                                                        |                                       |  |
| Setback Averaging (if applicable):<br>- Structure type used:<br>- Setback of LEFT like structure:<br>- Setback of RIGHT like structure: |                                       |                                                                                        |                                       |  |