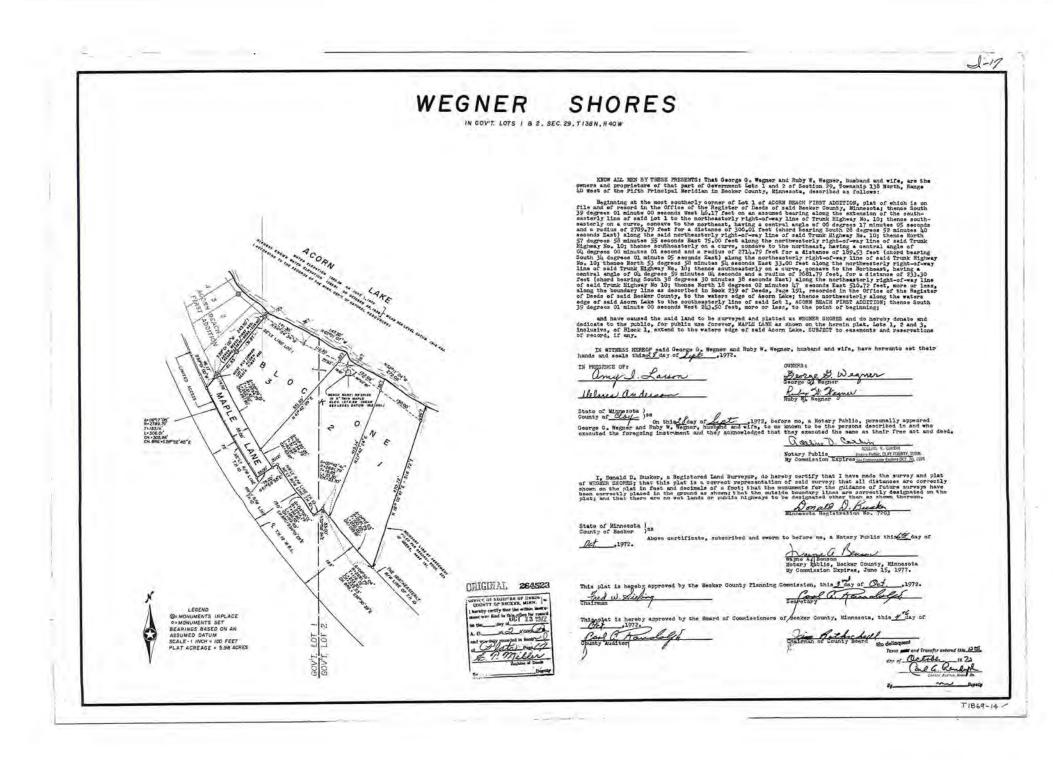

Setback Averaging (if applica<br>- Structure type used:<br>- Setback of LEFT like struct<br>- Setback of RIGHT like stru | ure:                                  |                                                                                           |                                       |



| TOTAL LOT COVERAGE         | 44,814 |          | -        |
|----------------------------|--------|----------|----------|
| ALLOWABLE IMPERVIOUS @ 25% | 11,204 |          |          |
|                            |        | EXISTING | PROPOSED |
| Proposed Park Model        | 12x40  |          | 480      |
| Driveway                   | 12x150 |          | 1800     |
|                            |        |          | 2280     |
|                            |        | 0.00%    | 5.09%    |







## Becker County Parcel Information

| Values & | Zoning | Land | Sales | New    |
|----------|--------|------|-------|--------|
| Taxes    | Info   | Info | Info  | Search |

| Summary               |                                                                                                                                                                                                                                                                       |  |  |
|-----------------------|-----------------------------------------------------------------------------------------------------------------------------------------------------------------------------------------------------------------------------------------------------------------------|--|--|
| Parcel<br>Number:     | 0304