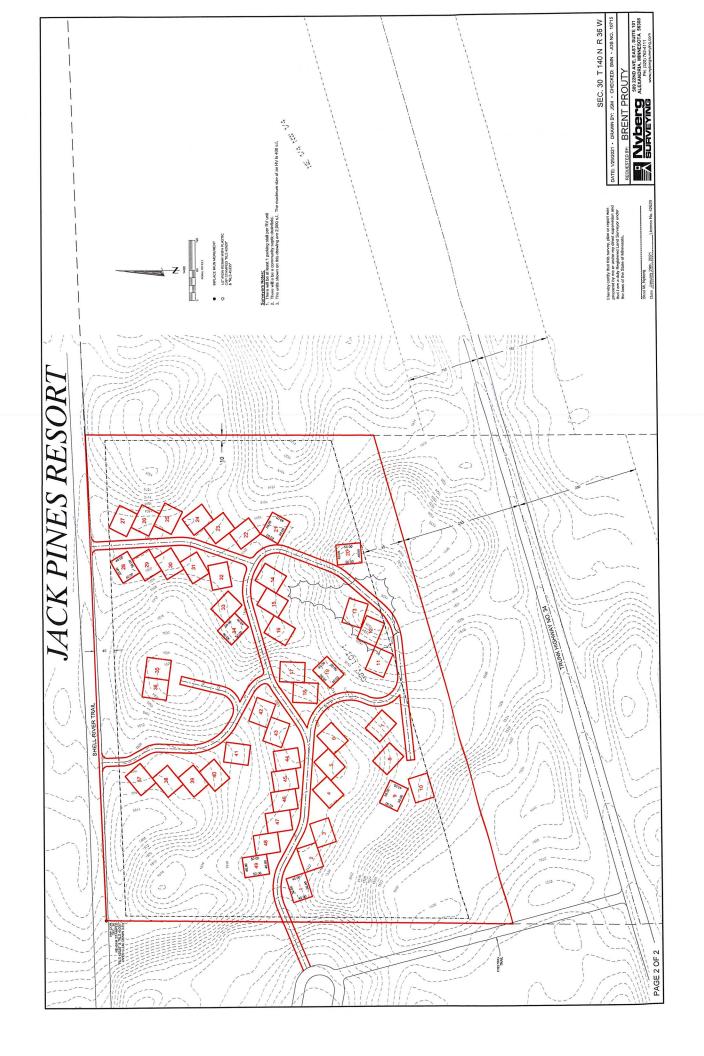

APPLICANT: Lloyd B & Eunice I Gunderson

29075 US Hwy 10

Detroit Lakes, MN 56501

Project Location: 29075 US Hwy 10

Detroit Lakes, MN 56501

#### APPLICATION AND DESCRIPTION OF PROJECT:

Request a Change of Zone from Residential to Commercial.

LEGAL LAND DESCRIPTION: Tax ID number: **03.0074.000** Section 07 Township 138 Range 040; PT LOTS 3&4 BEG 150' E OF SW COR SEC TH E 459' N 687.1' NW 1153.8' AL HWY TO TWP RD S 334' E 121' & S 1321' TO BEG EX 1.17 AC. Tax ID number: **03.0075.000** Section 07 Township 138 Range 040; PT LOTS 3&4 BEG 609' E 687.1' N & 1153.8' NW OF SW SEC COR TH S 334' E TO HWY#10 & NW AL HWY TO BEG; Burlington Township