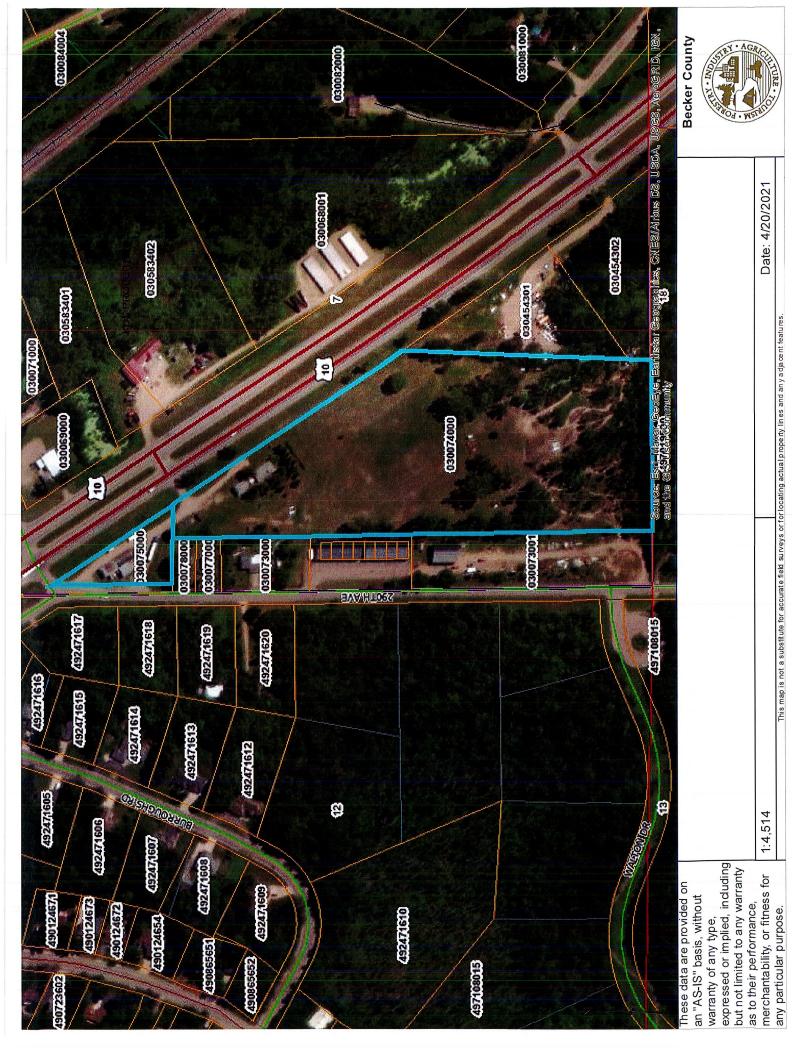

APPLICANT: Lloyd B & Eunice I Gunderson

29075 US Hwy 10

Detroit Lakes, MN 56501

Project Location: 29075 US Hwy 10

Detroit Lakes, MN 56501

#### APPLICATION AND DESCRIPTION OF PROJECT:

Request a Change of Zone from Residential to Commercial.

LEGAL LAND DESCRIPTION: Tax ID number: **03.0074.000** Section 07 Township 138 Range 040; PT LOTS 3&4 BEG 150' E OF SW COR SEC TH E 459' N 687.1' NW 1153.8' AL HWY TO TWP RD S 334' E 121' & S 1321' TO BEG EX 1.17 AC. Tax ID number: **03.0075.000** Section 07 Township 138 Range 040; PT LOTS 3&4 BEG 609' E 687.1' N & 1153.8' NW OF SW SEC COR TH S 334' E TO HWY#10 & NW AL HWY TO BEG; Burlington Township